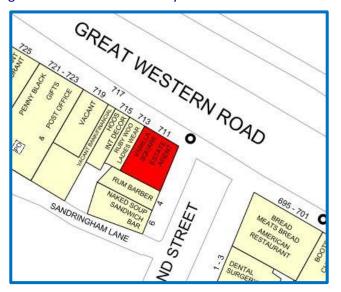

# **LOCATION**

The property occupies a prominent location on Great Western Road, at the junction with Kersland Street, a short distance from Byres Road in Glasgow's West End.

The property accordingly enjoys a highly visible location on a busy traffic thoroughfare with a substantial catchment population in the surrounding area. Other occupiers nearby include Boots Chemists, Penny Black Post Office, and Bread Meets Bread.