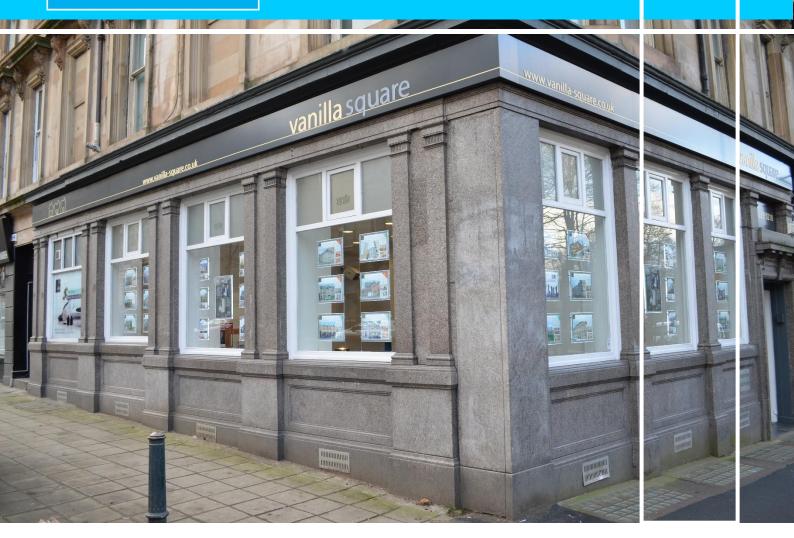

# **LOCATION**

The property occupies a prominent location on Great Western Road, at the junction with Kersland Street, a short distance from Byres Road in Glasgow's West End.

The property accordingly enjoys a highly visible location on a busy traffic thoroughfare with a substantial catchment population in the surrounding area. Other occupiers nearby include Boots Chemists, Penny Black Post Office, and Bread Meets Bread.

# **DESCRIPTION**

The property comprises a large double corner shop unit with traditional bank style frontage forming part of the ground floor of a four-storey tenement.