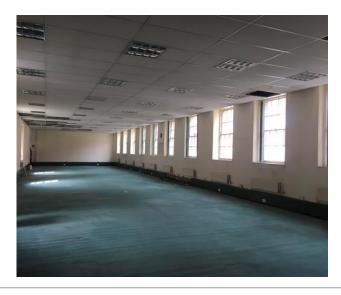

#### **DESCRIPTION**

The office suite comprises the second floor of a two storey brick built property. The premises consist of a sole use lobby/entrance, a kitchen point and shared w/c facilities. Access to the second floor suite is from a secure door just off of the main Cookridge Road to the side of the property.

#### **ACCOMMODATION**

The demised property consists of 4,070 sq. ft.

- Suspended ceilings
- Inlaid recessed lighting
- Perimeter Trunking
- Gas fired central heating radiators
- Single glazed sash windows
- Carpeting throughout
- Meeting rooms
- Kitchen point
- Plentiful of amenities close by
- Communal male and female WC's
- Secure Car Parking