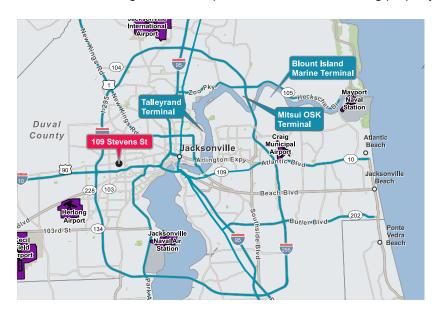

Bryan Bartlett SIOR Senior VP / Principal bbartlett@phoenixrealty.net

Newmark Grubb Phoenix Realty Group, Inc. 904.399.5222 10739 Deerwood Park Blvd. #310 Jacksonville, FL 32256

- Available April 1, 2020
- Located in the heart of Jacksonville's manufacturing district
- Available: ±168,832 SF rail served manufacturing facility on ±7.96 AC
- Excellent Access to I-10, I-295, I-95 & US-1
- Close proximity to JAXPORT, Blount Island & Mitsui Terminals & Jacksonville International Airport
- Active CSX Rail Spur
- Zoned: Industrial Heavy (IH)
- Ample power
- Fenced outside storage
- SALE PRICE: \$4,500,000
- LEASE RATE: \$3.50 PSF NNN
- ◆ CAM: \$0.88 PSF

- New Orleans: 507 miles - Atlanta: 296 miles - Charlotte: 350 miles Miami: 317 miles - Birmingham: 375 miles - Chattanooga: 397 miles - Charleston: 210 miles

Overview: The Jacksonville Industrial Market continues to benefit from the opening of international ocean carrier, Mitsui OSK. This port is located within miles of this facility. While Jacksonville ranks # 4 for highest volume on the East Coast, it is estimated by the year 2015, the city's current cargo traffic will place Jacksonville among the top ten ports in the entire nation. In addition to this tremendous growth, Jacksonville features a healthy employment market, stable economic growth, excellent intermodal transportation, outstanding quality of life for employees and easy access to all of the Southeast's major transportation arteries.