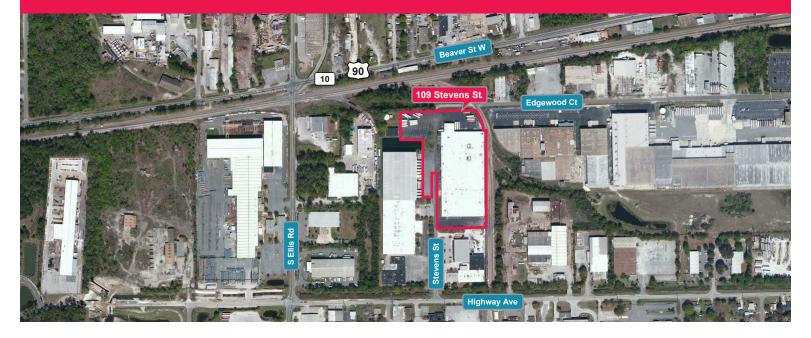

### 109 Stevens St

Jacksonville, FL | 32254

# Aerial & Property Images 109 Stevens St | Jacksonville, FL