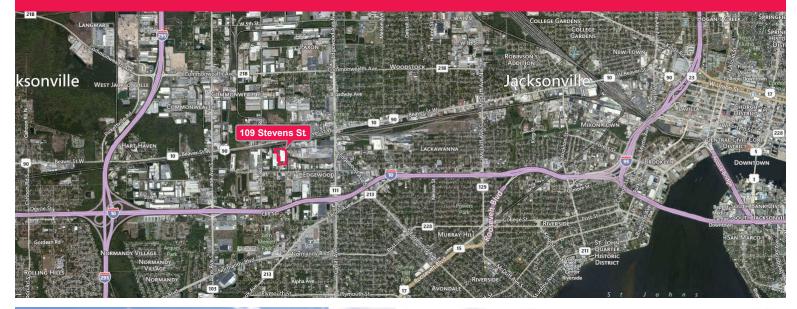

### 109 Stevens St

Jacksonville, FL | 32254

# Aerial & Property Images 109 Stevens St | Jacksonville, FL