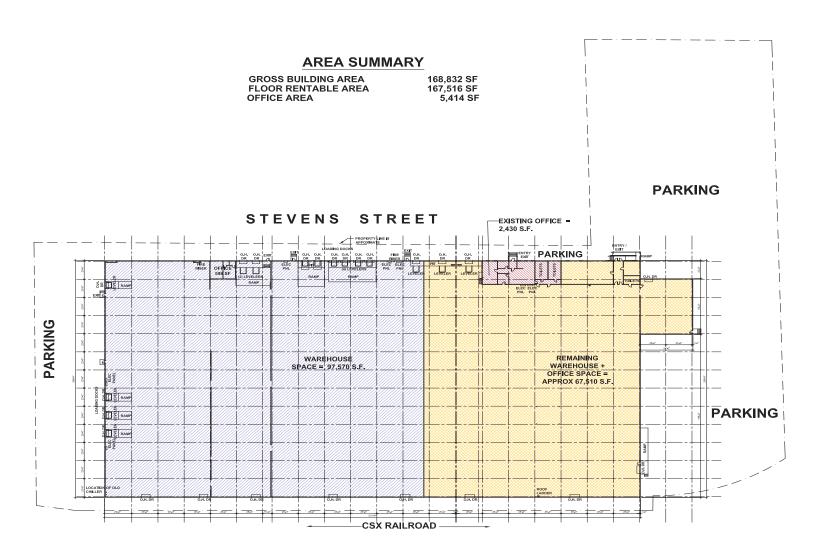

## **Property Features & Overview**

109 Stevens St | Jacksonville, FL

Size:

**Total Building:** ±168,832 SF Office: ±4,500 SF **Total Site:** ±7.96 AC

**Features:** 

Zoning: Heavy Industrial (IH)

18" **Clear Height:** 

**Dock Doors:** 11 dock doors total

Rail: Active CSX spur w/ 6 loading doors

**Electrical:** 2,800 amps, 480 volt, 3 phase

Metal halide, fluorescent Lighting:

**Utilities:** City water & sewer

**Fire Protection:** Wet pipe 0.6 gpm/3000 SF

## Floor Plan

109 Stevens St | Jacksonville, FL