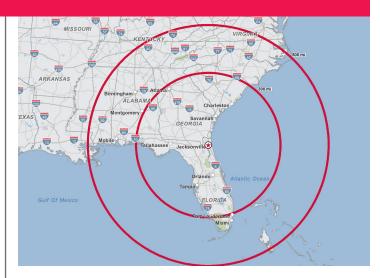

Construction: Concrete block Year Built: 1958 / 1969

Additional: All dock doors have pit levelers

> 16 roof-mounted exhaust fans Roof access package HVAC systems for climate controlled

manufacturing

- A key factor to many operators is truck transit time. From Jacksonville, 50,000,000 consumers are reached within 8 hours & 60% of the U.S. population is reached within 24 hours.
- Proximity from Jacksonville to the following U.S. cities:

- New Orleans: 507 miles - Atlanta: 296 miles - Charlotte: 350 miles Miami: 317 miles - Birmingham: 375 miles - Chattanooga: 397 miles - Charleston: 210 miles

Overview: The Jacksonville Industrial Market continues to benefit from the opening of international ocean carrier, Mitsui OSK. This port is located within miles of this facility. While Jacksonville ranks # 4 for highest volume on the East Coast, it is estimated by the year 2015, the city's current cargo traffic will place Jacksonville among the top ten ports in the entire nation. In addition to this tremendous growth, Jacksonville features a healthy employment market, stable economic growth, excellent intermodal transportation, outstanding quality of life for employees and easy access to all of the Southeast's major transportation arteries.