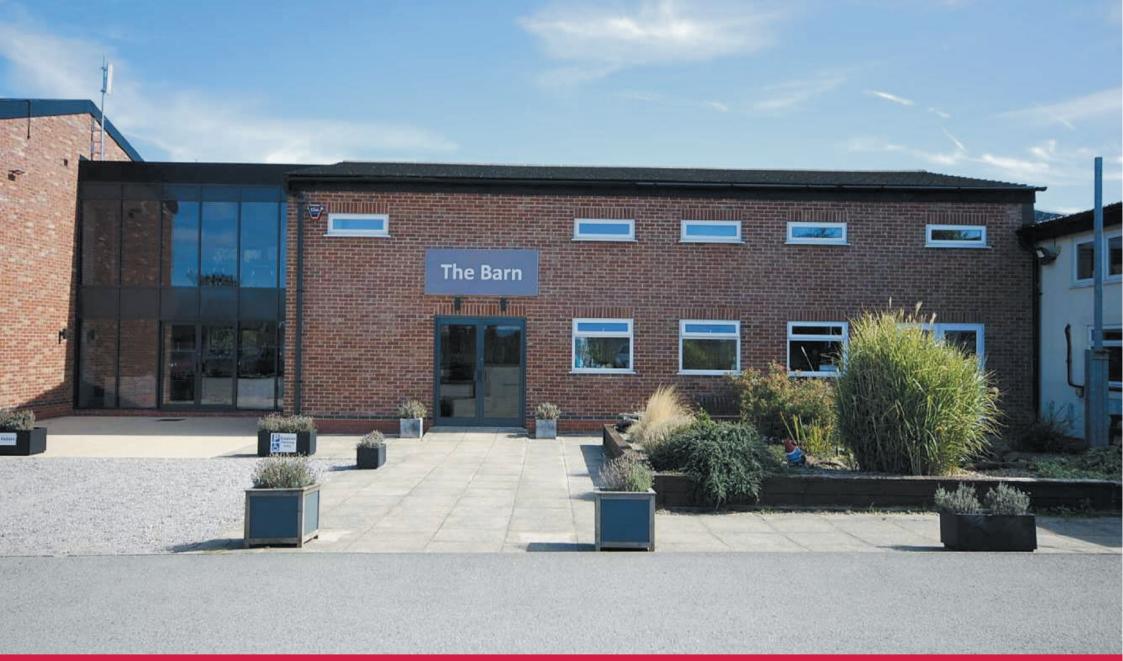

# **Ground Floor Offices**

Bridge Farm, Holt Lane, Ashby Magna, Lutterworth,

#### **Description**

Office 2 is a self-contained ground floor office of 1,145 sq ft NIA built to a very high standard. The office benefits from a shared entrance lobby with shared male and female WC's and is currently arranged as an open plan office but could easily be subdivided. The office has the benefit of a ceiling mounted heating/ cooling system, Cat 2 lighting, perimeter trunking with multiple power and data points.