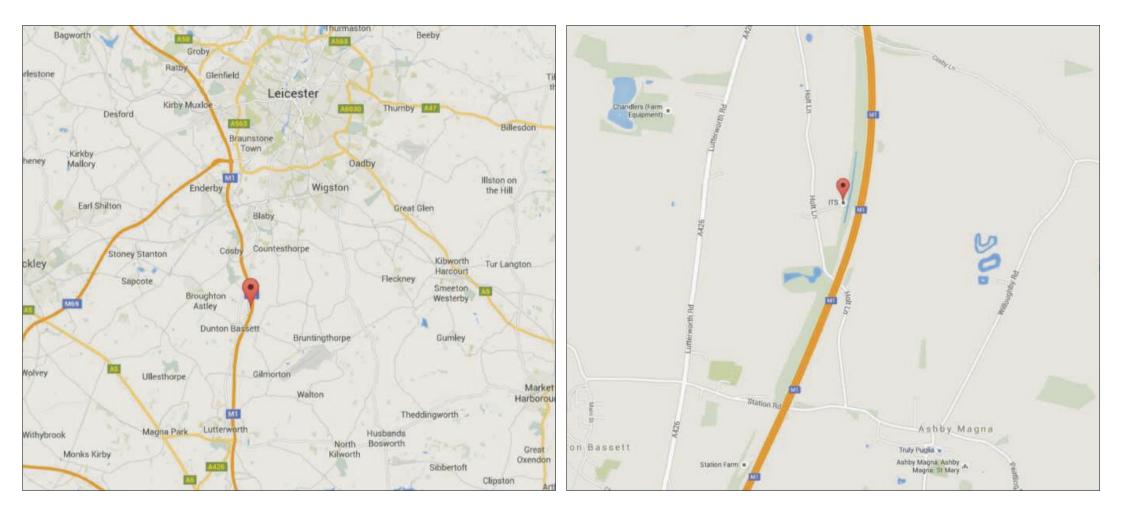

#### Location

Bridge Farm is located in a beautiful rural setting just off the A426 which links Lutterworth and Leicester and approximately 7 miles north of J20 of the M1.