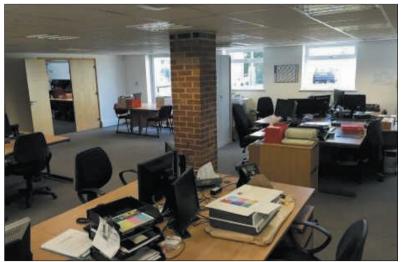

#### **Description**

Office 2 is a self-contained ground floor office of 1,145 sq ft NIA built to a very high standard. The office benefits from a shared entrance lobby with shared male and female WC's and is currently arranged as an open plan office but could easily be subdivided. The office has the benefit of a ceiling mounted heating/ cooling system, Cat 2 lighting, perimeter trunking with multiple power and data points.