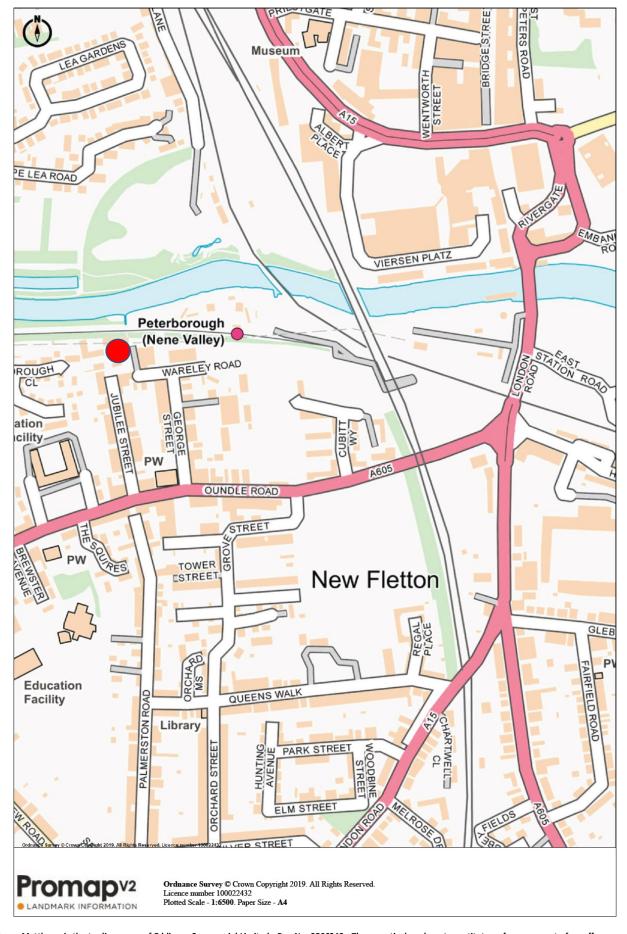

#### Location

The property is located on Wareley Road, in turn off Jubilee Street and Oundle Road, approximately 1 mile to the south west of Peterborough city centre. There are a number of similar light industrial uses in the immediate vicinity.