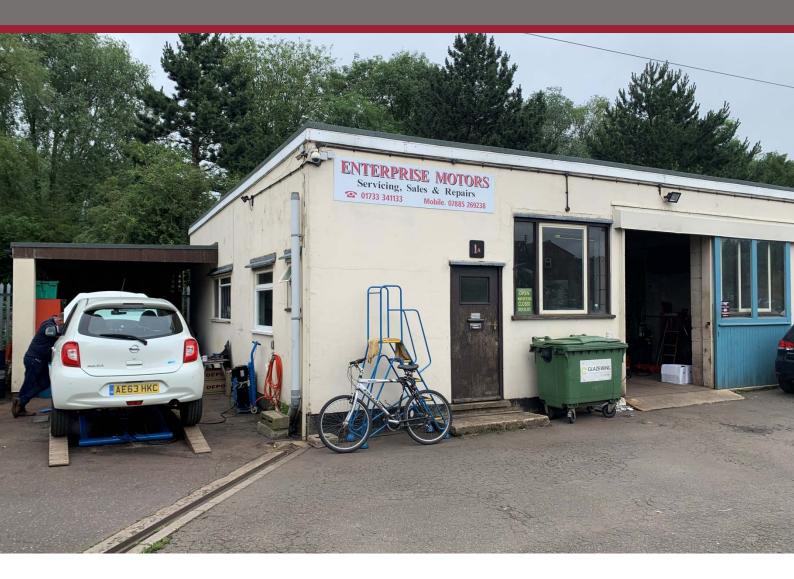

# 1A WARELEY ROAD, PETERBOROUGH PE2 9PF

917 sq ft (85.19 sq m)

£7,200 per annum

CAR REPAIR WORKSHOP –
TO LET

- Single Bay Vehicle Repair Workshop
- Office, Kitchen & WC
- On site parking
- Zero Business Rates available

### **Description**

Semi detached light industrial unit currently used as a single bay car repair and maintenance workshop. Internally the property provides a workshop area, office, WC and small kitchen. Externally there is a small covered 'open air' bay to one end of the property together with rights to park vehicles in approximately 5 spaces. <u>Business and Equipment MAY be for sale by separate negotiation.</u>