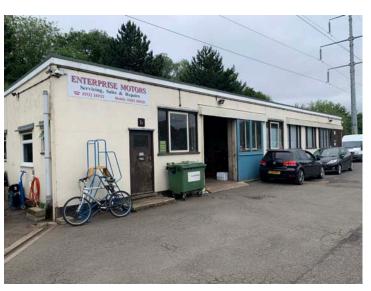

# 1A WARELEY ROAD, PETERBOROUGH PE2 9PF

917 sq ft (85.19 sq m)

£7,200 per annum

CAR REPAIR WORKSHOP –
TO LET

- Single Bay Vehicle Repair Workshop
- Office, Kitchen & WC
- On site parking
- Zero Business Rates available

### **Description**

Semi detached light industrial unit currently used as a single bay car repair and maintenance workshop. Internally the property provides a workshop area, office, WC and small kitchen. Externally there is a small covered 'open air' bay to one end of the property together with rights to park vehicles in approximately 5 spaces. <u>Business and Equipment MAY be for sale by separate negotiation.</u>