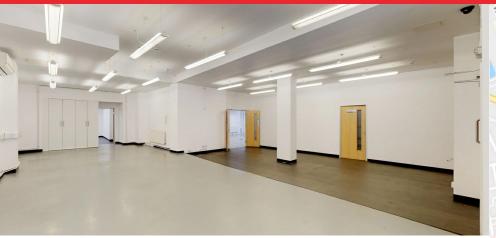

# 5,100 sq ft self contained ground floor office to let

A self contained office located on the ground floor within a refurbished warehouse building. Currently split into two main linked open plan areas both allowing access to the main boardroom, with an additional two meeting spaces, a private office and a server room. There are large windows along the south facade providing excellent natural light.

## **Highlights**

- VR TOUR AVAILABLE ON MICROSITE
- Self-contained entrance
- Good natural light
- Good ceiling height
- Meeting room
- Demised WCs
- Kitchen
- Comms room
- Comfort cooling
- Gas central heating