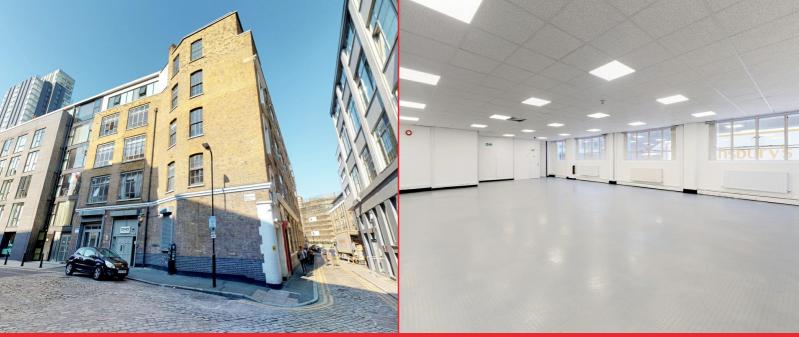

# 12-16 Westland Place, N1

12-16 Westland Place, London N1 7LP

Office for rent, 5,100 sq ft, £48.50 psf

To request a viewing call us on 0203 911 3666 For more information visit https://realla.co/m/40369-12-16-westland-place-n1-12-16-westland-place George Brereton georgeb@stirlingackroyd.com

# 5,100 sq ft self contained ground floor office to let

A self contained office located on the ground floor within a refurbished warehouse building. Currently split into two main linked open plan areas both allowing access to the main boardroom, with an additional two meeting spaces, a private office and a server room. There are large windows along the south facade providing excellent natural light.

The building is situated on the corner of Westland place, just north of City Road. The immediate area is well served by many eateries, bars and amenities such as Jamie Olivers Fifteen restaurant located opposite, Bodean's Barbecue, and Nandos also close by. Old Street station is located nearby, as well as the area being well served by numerous bus routes.