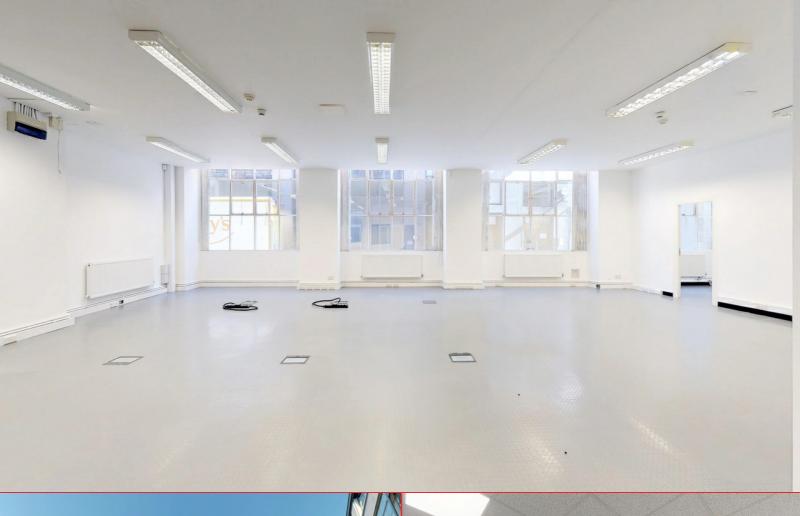

# 5,100 sq ft self contained ground floor office to let

A self contained office located on the ground floor within a refurbished warehouse building. Currently split into two main linked open plan areas both allowing access to the main boardroom, with an additional two meeting spaces, a private office and a server room. There are large windows along the south facade providing excellent natural light.

## **Highlights**

- VR TOUR AVAILABLE ON MICROSITE
- Self-contained entrance
- Good natural light
- Good ceiling height
- Meeting room
- Demised WCs
- Kitchen
- Comms room
- Comfort cooling
- Gas central heating