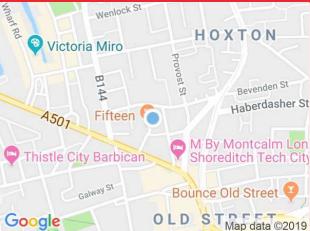

The building is situated on the corner of Westland place, just north of City Road. The immediate area is well served by many eateries, bars and amenities such as Jamie Olivers Fifteen restaurant located opposite, Bodean's Barbecue, and Nandos also close by. Old Street station is located nearby, as well as the area being well served by numerous bus routes.