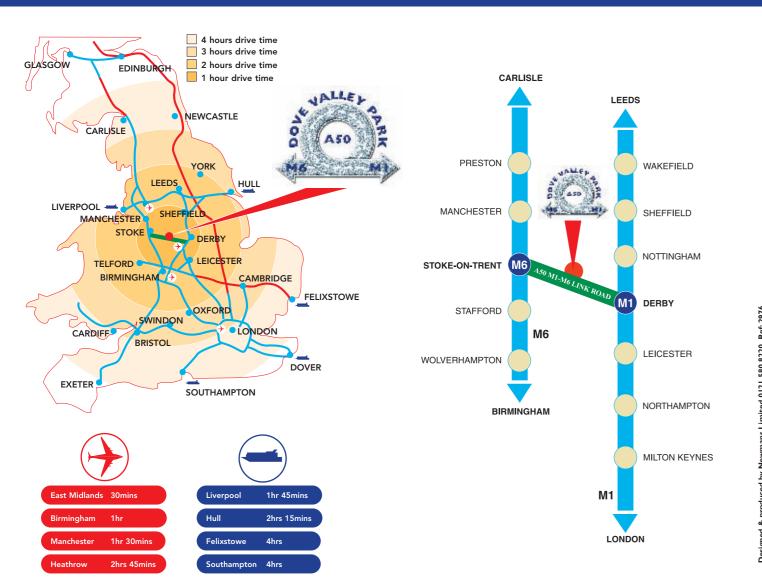

## M1/M6 LINK

Dove Valley Park is located on the junction of a high grade dual carriageway Toll Free A50 Stoke/Derby link. This important Trunk Road runs from Junction 24/24a of the M1 to the A500 serving Junctions 15 and 16 of the M6, opening up access to the nations motorway system.

A50-M1/M6 Link
TOLL FREE

IN THE MIDLANDS, SERVING THE COUNTRY

IDEAL LOCATION FOR

NATIONAL AND REGIONAL

DISTRIBUTION AND

MANUFACTURING BUSINESSES

www.dvpuk.com

## DISTRIBUTION

Dove Valley Park is the ideal location for National and Regional Distribution companies. Immediate access to the Toll Free A50 giving direct access to the M1 or M6 motorways assists in meeting strict delivery criteria.

## MANUFACTURING

Dove Valley Park is in the centre of one of the Country's most important manufacturing areas. Derby, Burton, Nottingham, Stoke-on-Trent and Birmingham are all within a short companies close by include Toyota, Rolls Royce, JCB and Nestlé.