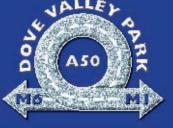

## M1/M6 LINK

Dove Valley Park is located on the junction of a high grade dual carriageway Toll Free A50 Stoke/Derby link. This important Trunk Road runs from Junction 24/24a of the M1 to the A500 serving Junctions 15 and 16 of the M6, opening up access to the nations motorway system.

## DISTRIBUTION

Dove Valley Park is the ideal location for National and Regional Distribution companies. Immediate access to the Toll Free A50 giving direct access to the M1 or M6 motorways assists in meeting strict delivery criteria.

## MANUFACTURING

Dove Valley Park is in the centre of one of the Country's most important manufacturing areas. Derby, Burton, Nottingham, Stoke-on-Trent and Birmingham are all within a short companies close by include Toyota, Rolls Royce, JCB and Nestlé.

## **LABOUR**

Dove Valley Park offers an excellent base from which to recruit a wide range of skilled and unskilled labour. The area enjoys one of the best

- Located on the A50, M1-M6 Stoke/Derby Toll Free Link Road.
- 200 acres with Planning Consent for 1,500,000ft<sup>2</sup> (138,000m<sup>2</sup>) of business space (Phase 1).
- On site infrastructure and all Mains Services.
- Secure plots available.
- 24/7 hour access.
- Buildings designed and constructed to meet occupiers needs.
- Individual plots can satisfy requirements from 30,000ft<sup>2</sup> (1,858m<sup>2</sup>) to over 500,000ft<sup>2</sup> (46,450m<sup>2</sup>).
- Major seaports and airports along with 48 million people within a 4 hour drive.
- Wide range of labour available area enjoys excellent industrial relations record.
- Excellent support from Local Authority.