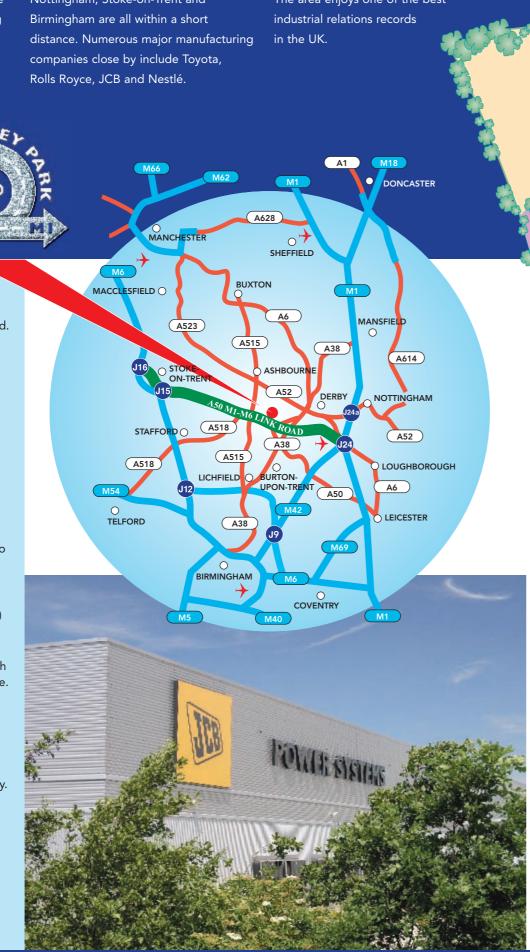

## **LABOUR**

Dove Valley Park offers an excellent base from which to recruit a wide range of skilled and unskilled labour. The area enjoys one of the best

- Located on the A50, M1-M6 Stoke/Derby Toll Free Link Road.
- 200 acres with Planning Consent for 1,500,000ft<sup>2</sup> (138,000m<sup>2</sup>) of business space (Phase 1).
- On site infrastructure and all Mains Services.
- Secure plots available.
- 24/7 hour access.
- Buildings designed and constructed to meet occupiers needs.
- Individual plots can satisfy requirements from 30,000ft<sup>2</sup> (1,858m<sup>2</sup>) to over 500,000ft<sup>2</sup> (46,450m<sup>2</sup>).
- Major seaports and airports along with 48 million people within a 4 hour drive.
- Wide range of labour available area enjoys excellent industrial relations record.
- Excellent support from Local Authority.