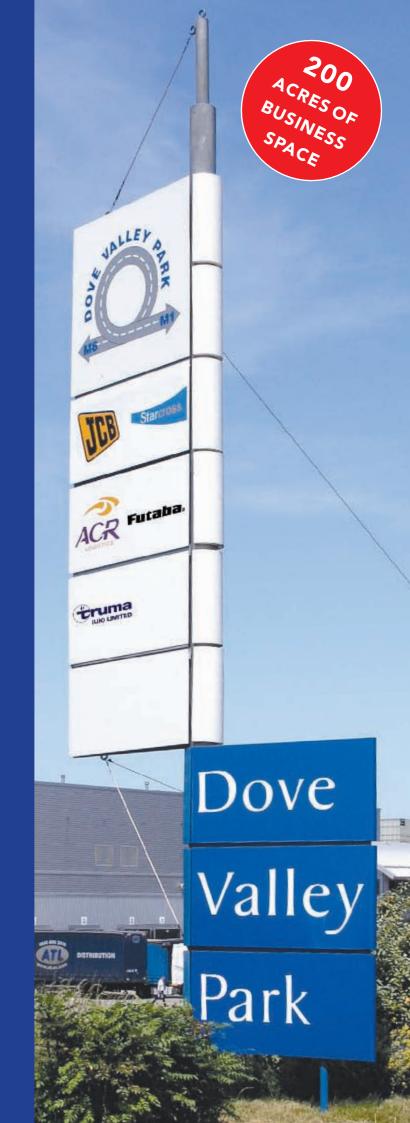

A50-M1/M6 Link
TOLL FREE

IN THE MIDLANDS, SERVING THE COUNTRY

IDEAL LOCATION FOR

NATIONAL AND REGIONAL

DISTRIBUTION AND

MANUFACTURING BUSINESSES

www.dvpuk.com

## **LABOUR**

Dove Valley Park offers an excellent base from which to recruit a wide range of skilled and unskilled labour. The area enjoys one of the best

- Located on the A50, M1-M6 Stoke/Derby Toll Free Link Road.
- 200 acres with Planning Consent for 1,500,000ft<sup>2</sup> (138,000m<sup>2</sup>) of business space (Phase 1).
- On site infrastructure and all Mains Services.
- Secure plots available.
- 24/7 hour access.
- Buildings designed and constructed to meet occupiers needs.
- Individual plots can satisfy requirements from 30,000ft<sup>2</sup> (1,858m<sup>2</sup>) to over 500,000ft<sup>2</sup> (46,450m<sup>2</sup>).
- Major seaports and airports along with 48 million people within a 4 hour drive.
- Wide range of labour available area enjoys excellent industrial relations record.
- Excellent support from Local Authority.