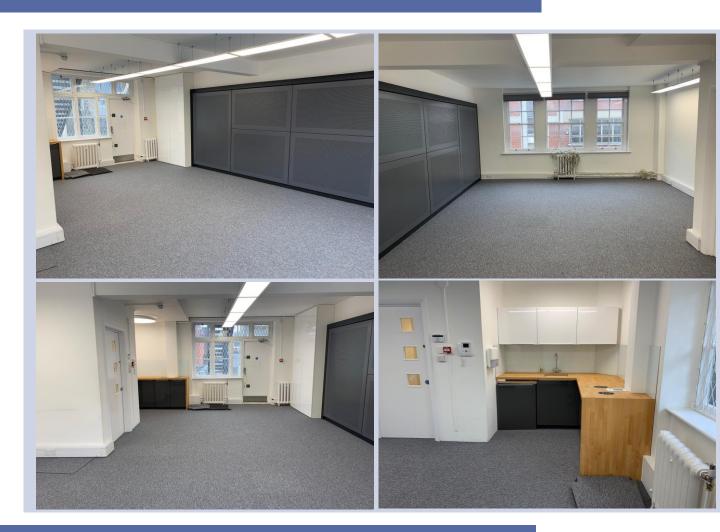

#### **DESCRIPTION**

The office is situated on the third floor providing lift access and benefitting from front and back natural light. The space has been part-refurbished by the outgoing tenant and has good natural light from both front and rear elevations. Communal showers and WC are situated on the 3<sup>rd</sup> floor.

#### **AMENITIES**

- Kitchenette.
- Entry phone.
- Wall mounted radiator.
- Panel LED lighting.
- Carpeted.
- Communal Shower & WCs.
- Wall sockets throughout.
- Perimeter trunking.