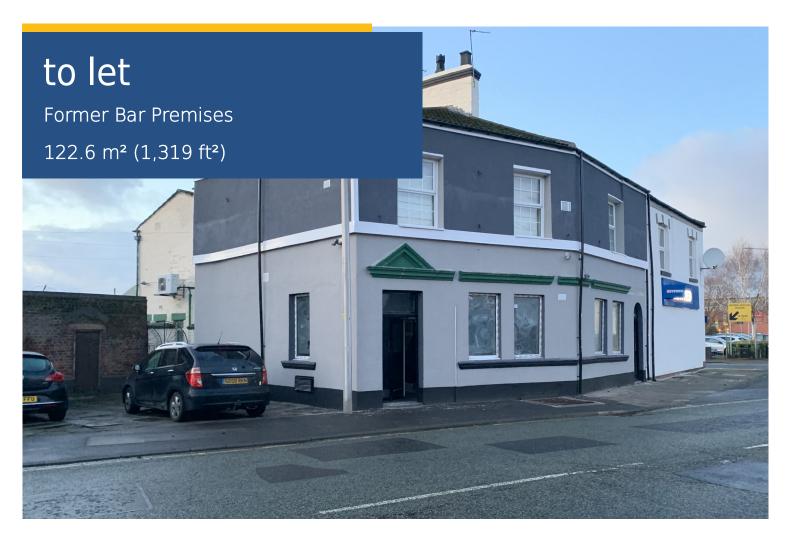

65 Victoria Road Widnes WA8 7RP

- Formerly Trading as "Kelly's Bar"
- Suitable for a Variety of Trades
- Recently Refurbished Externally

MORGANWILLIAMS.com

01925 414909

## Location

The property is prominently positioned on Victoria Road, close to its junction with the A562 Ashley Way.

The surrounding area is predominantly commercial in character, with a small amount of residential. Local occupiers including Betfred in the neighbouring property, Howdens to the rear, Widnes Angling Centre, independent takeaways, hairdressers and beauticians.

# **Description**

A former bar premises that would be suitable for a variety of different trades (subject to planning consent).

The property comprises a ground floor open plan seating or sales area, with a store, male and female WCS and a cellar.