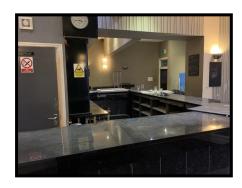

# **Description**

A former bar premises that would be suitable for a variety of different trades (subject to planning consent).

The property comprises a ground floor open plan seating or sales area, with a store, male and female WCS and a cellar.

The open plan area currently has a fitted bar in situ, with cellar access located behind the bar.

Above the premises are separately accessed flats, which are not included with the letting.