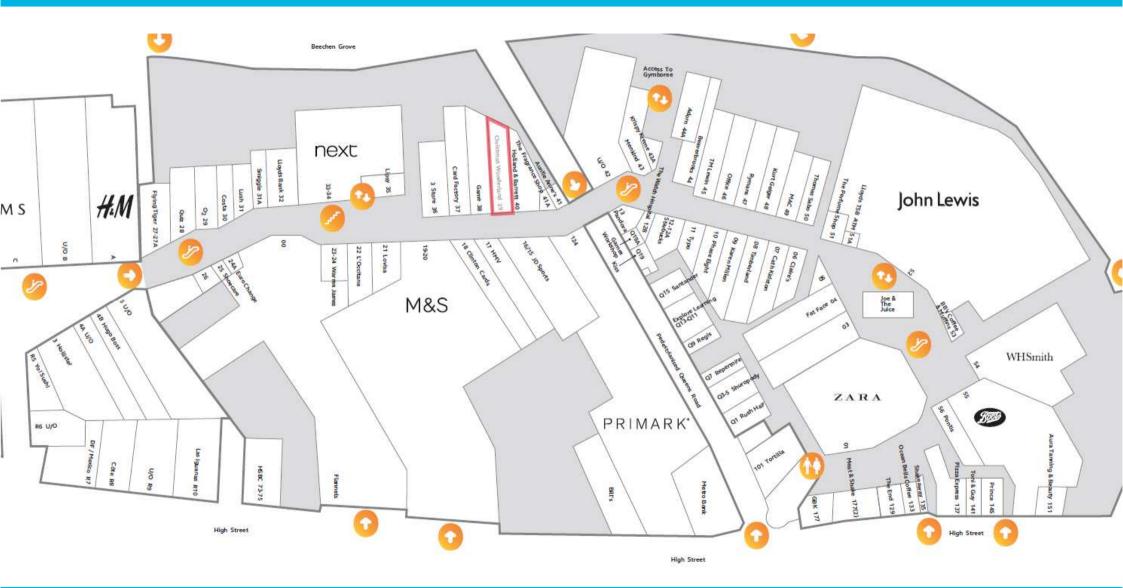

### **UNIT 39 LOWER MALL, INTU WATFORD SHOPPING CENTRE**

#### LOCATION

intu Watford is located in the heart of the town centre totalling 1.4 million sq ft following it's recent extension comprising of over 180 shops, kiosks, cafes and restaurants.

Watford is a **top 20 retail** destination alongside Edinburgh and Bristol in CACI's national rankings. The centre attracts well-heeled shoppers from the affluent Home Counties with 83% categorised as ABC1.

Retailers represented in the scheme include John Lewis, Zara, Apple, Next, MAC and Kurt Geiger,

Recent entrants have included a newly designed Debenhams Department Store including a state of the art Beauty Hall as well as Hugo Boss, Hollister, Superdry, and Jack Wills. The extension has also boosted the leisure offer with a 9 screen Cinewold IMAX, Rock Up, Hollywood Bowl, The Florist, Cote, Yo! Sushi and TGI's to name a few.