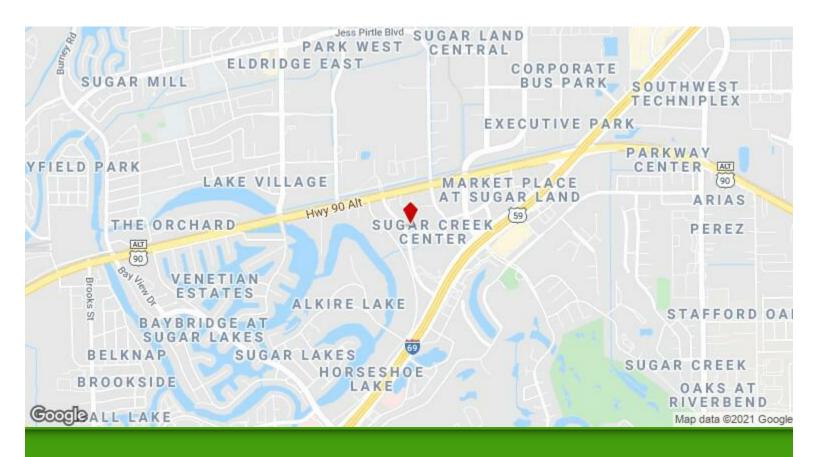

# **Two Sugar Creek Center** 77 Sugar Creek Center Blvd, Sugar Land, TX 77478

Elizabeth Albrecht WORKSUITES 4925 Greenville Ave, Suite 200, Dallas, TX 75206 ealbrecht@worksuites.com (214) 800-2300

| Rental Rate:            | Upon Request       |
|-------------------------|--------------------|
| Min. Divisible:         | 60 SF              |
| Property Type:          | Office             |
| Building Class:         | A                  |
| Rentable Building Area: | 143,410 SF         |
| Year Built:             | 1999               |
| Walk Score ®:           | 38 (Car-Dependent) |
| Rental Rate Mo:         | Upon Request       |

## **Two Sugar Creek Center**

Upon Request

These all-inclusive office spaces and executive suites for rent are ideally located in the heart of Sugar Land on Sugar Creek Center Boulevard, one block west of US 59/I-69 and one block south of US 90. Choosing this location for your Sugar Land private office, shared office, virtual office, executive suite, or coworking space will place you in a community of professionals serious about getting real work done. Our offices occupy the top floor of the newly renovated Class A Office Tower: 77 Sugar Creek and boast executive suites, a board room, four conference rooms, two team rooms, a variety of coworking spaces, a full service coffee lounge, and the latest IT infrastructure with high-speed internet. Situated in an upscale quiet area with easy access and ample surface and garage parking included, Sugar Creek Tower is less than three miles from the bustling Sugar Land Town square and its myriad of upscale shops and dining....

#### 77 Sugar Creek Center Blvd, Sugar Land, TX 77478

These all-inclusive office spaces and executive suites for rent are ideally located in the heart of Sugar Land on Sugar Creek Center Boulevard, one block west of US 59/I-69 and one block south of US 90. Choosing this location for your Sugar Land private office, shared office, virtual office, executive suite, or coworking space will place you in a community of professionals serious about getting real work done. Our offices occupy the top floor of the newly renovated Class A Office Tower: 77 Sugar Creek and boast executive suites, a board room, four conference rooms, two team rooms, a variety of coworking spaces, a full service coffee lounge, and the latest IT infrastructure with high-speed internet. Situated in an upscale quiet area with easy access and ample surface and garage parking included, Sugar Creek Tower is less than three miles from the bustling Sugar Land Town square and its myriad of upscale shops and dining.