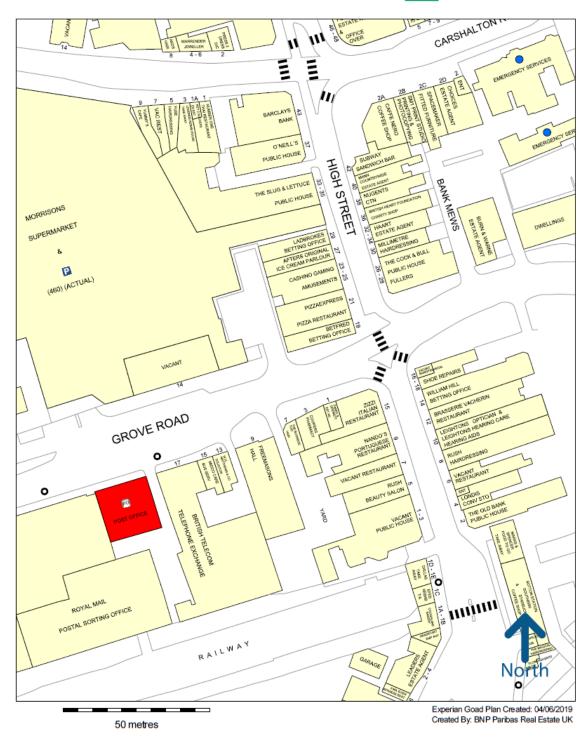

# **LOCATION**

The Property is located in Sutton, the principal town of the London Borough of Sutton in South West London, located 5 miles south of Wimbledon and 7 miles west of Croydon.

The Property is located on Grove Road opposite Morrisons Supermarket and close to Sutton Station. Surrounding retail occupiers include Zizzi's, Nando's and Pizza Express, as well as local office occupiers.

Sutton

Copyright and confidentiality Experian, 2019. © Crown copyright and database rights 2019. OS 100019885

For more information on our products and services: www.experian.co.uk/goad | goad.sales@uk.experian.com | 0845 601 6011