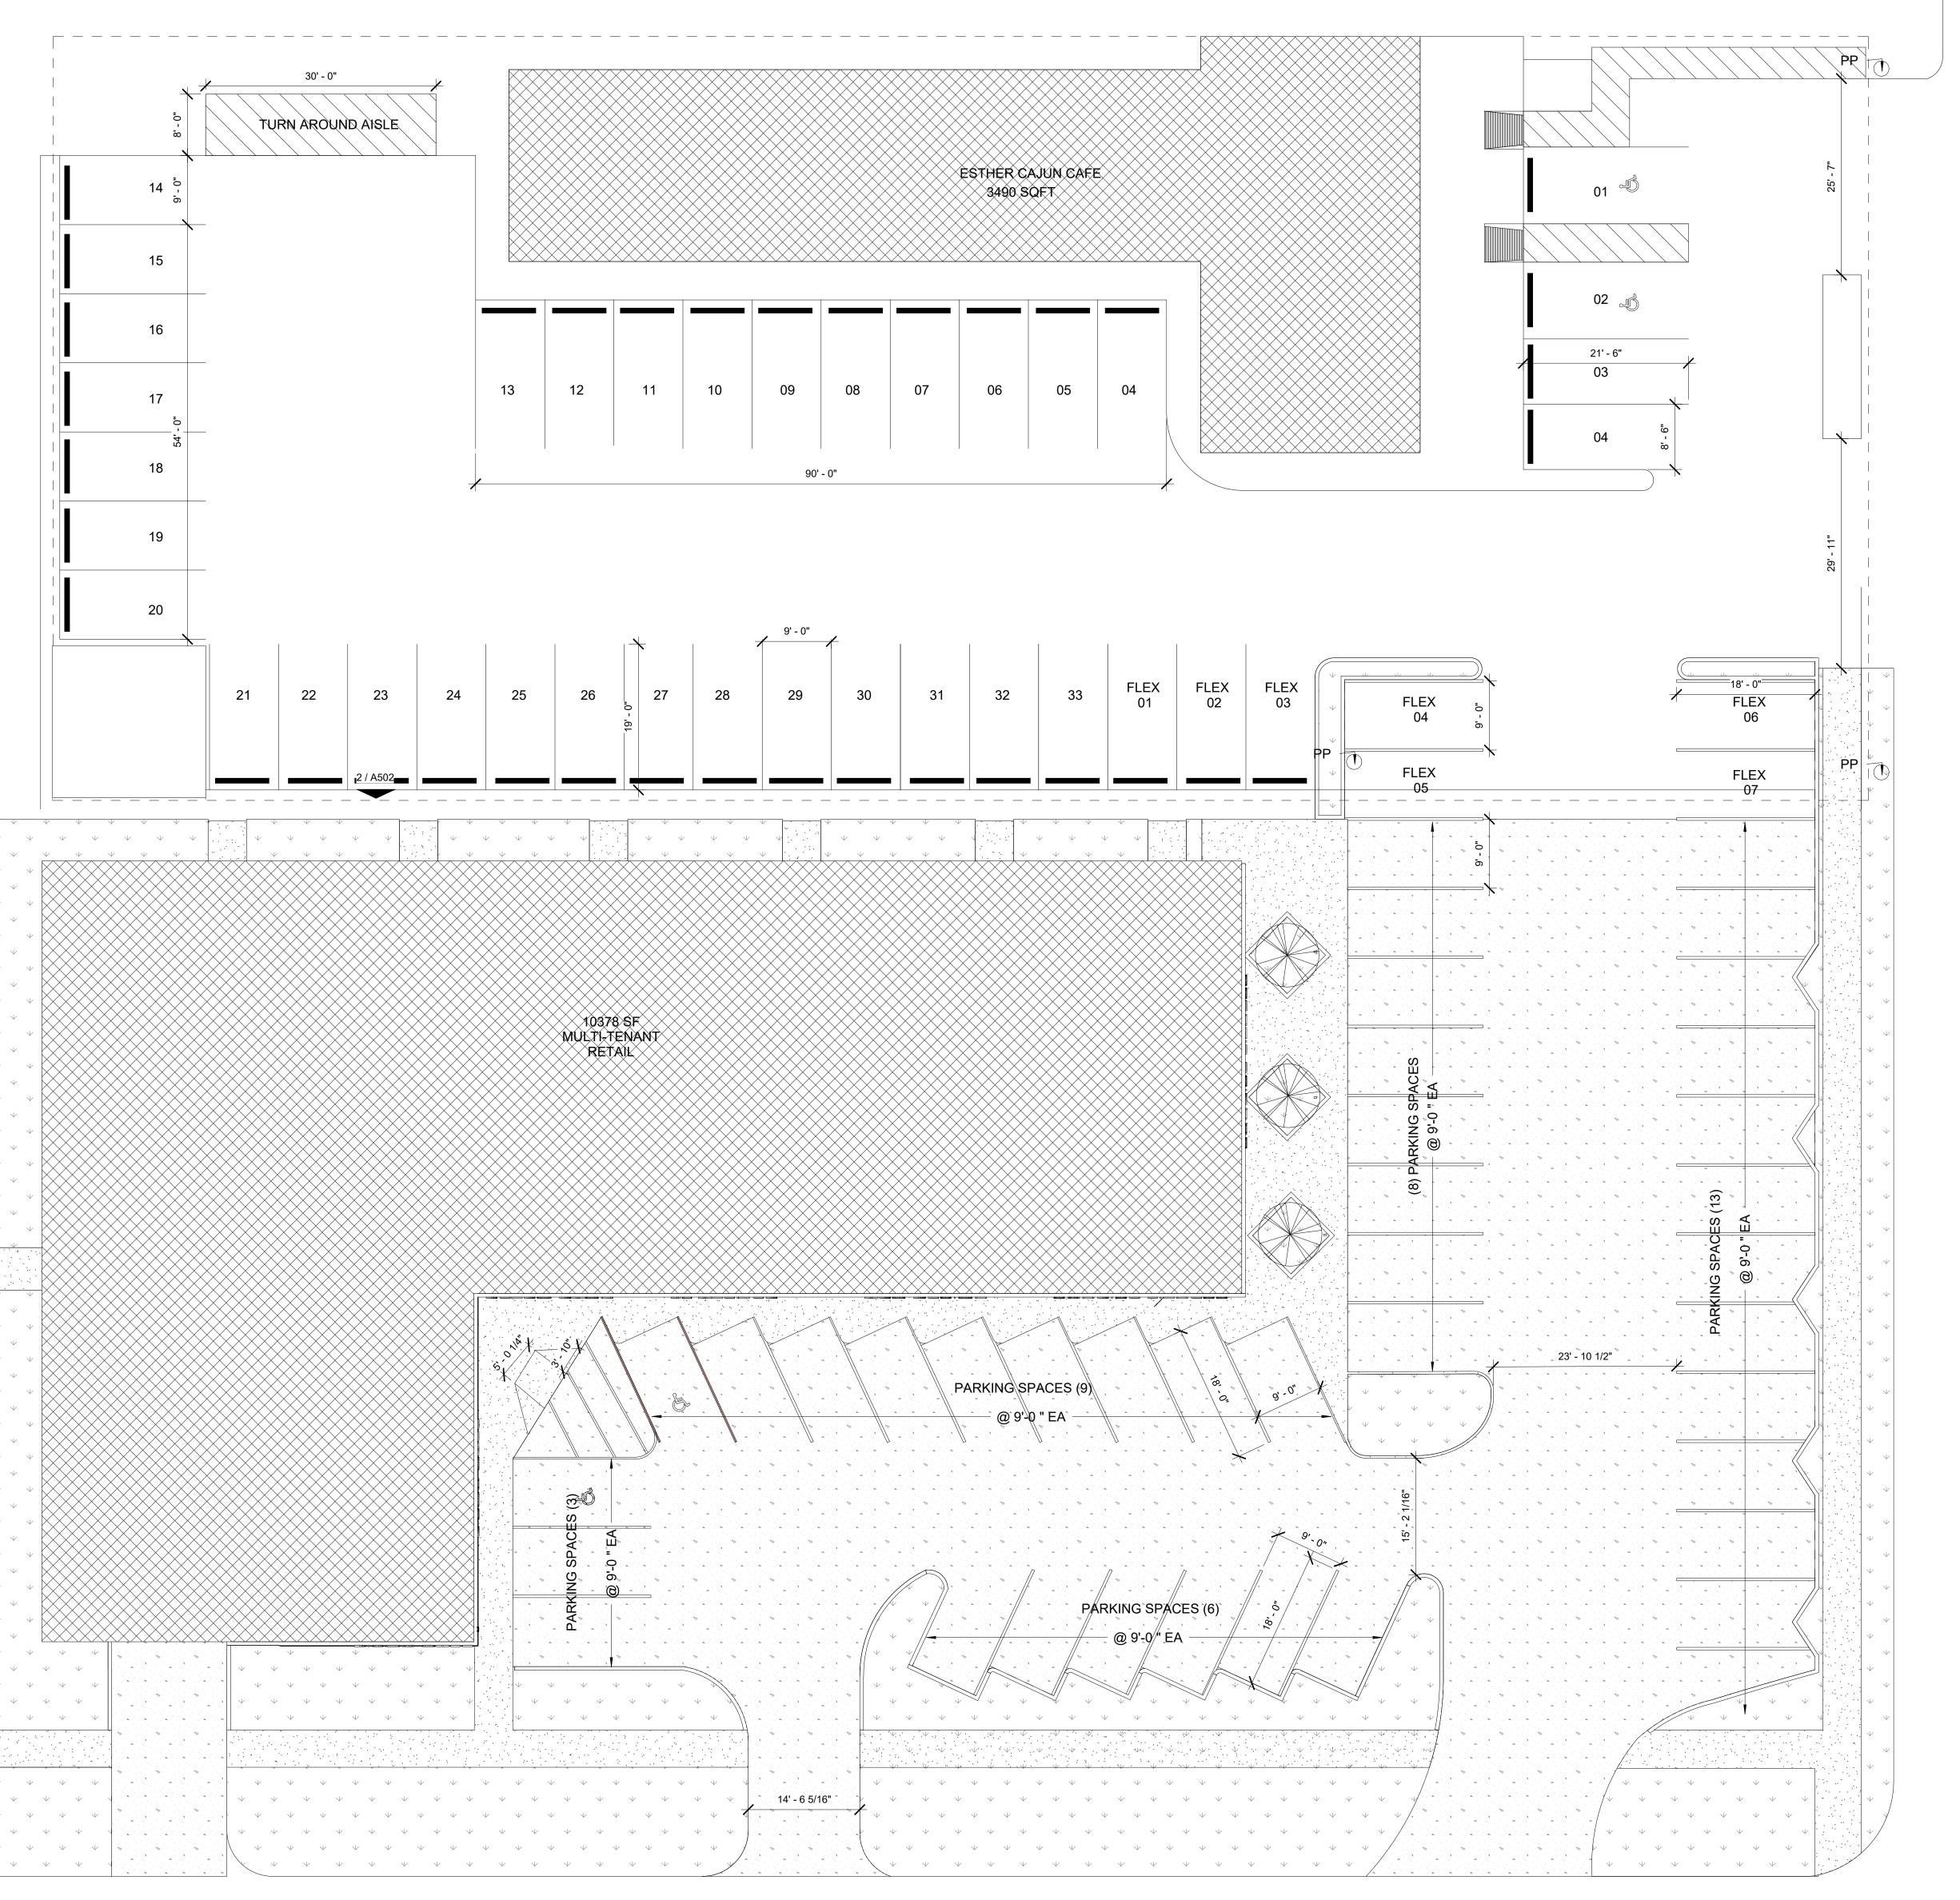

## **GENERAL NOTES**

- 1. PARKING SPACES FOR CCERTAIN TYPES OF OCCUPANCY AS CITY OF HOUSTON CODE OF ORDINANCES SEC 26-492.
- 2. PARKING ANALYSIS BASED ON CITY OF HOUSTON MUNICIPAL CODE CHAPTER 26-492

## PARKING CALCULATION

| SUITE# | BUSSINESS NAME                  | OCC.                | SQFT  | REQUIRED        | PROVIDED |
|--------|---------------------------------|---------------------|-------|-----------------|----------|
| 5001   | COURTYARD AT SHEPHERD<br>PARK   | MULTI-TENANT        | 10378 | 52              | 39       |
|        | FLEXIBLE PARKING<br>(ESTHER'S ) |                     |       |                 | 7        |
| 5007   | ESTHER CAJUN CAFE               | SMALL<br>RESTAURANT | 3600  | 33<br>9/1000 SF | 33       |
|        |                                 |                     | TOTAL | 85              | 79 *     |

\* TOTAL INCLUDES FLEXIBLE PARKING

PARKING AGREEMENT SCALE: 1" = 10'-0"

M = R = E = architects

WWW.MERGEARCH.COM

PROJECT NUMBER: 21020

PROJECT NAME: 5001 SHEPHERD

5001 N SHEPHERD DR, HOUSTON TX 77018

E NORTH PLAN NO

△ DRAWING ISSUE

PRELIMINARY
These documents
are incomplete and
not for regulatory
approval, permit or

2/21/2

PARKING LOT EXHIBIT FOR RECIPROCAL PARKING AGREEMENT

A101-A

COPYRIGHT © 2020 Merge Architects, Inc.