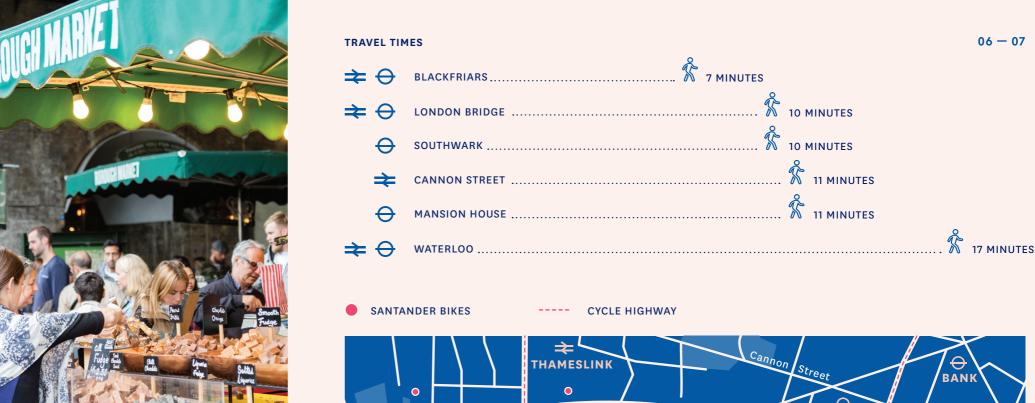

# THE EMERSON BUILDING

4-8 EMERSON ST — LONDON SE1 9DU

► TAKE A VIRTUAL TOUR

THE EMERSON BUILDING

A beautiful warehouse style building situated in the heart of Bankside, a riverside location just a short walk from London Bridge, London Blackfriars and Southwark stations.