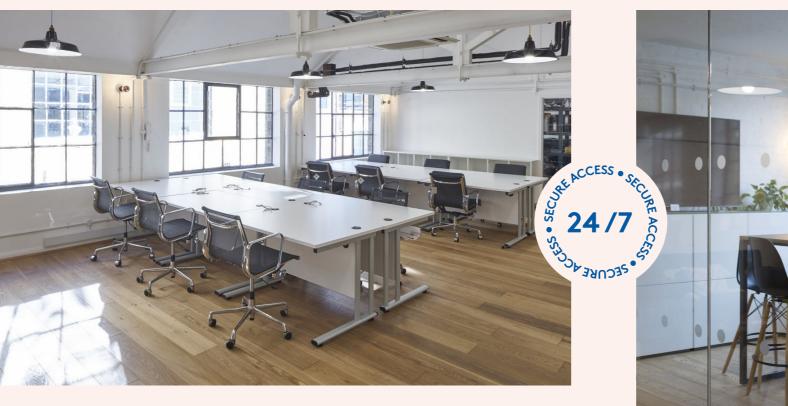

# FITTED WORKSPACE

### **FULL SPECIFICATION**

- Open plan, loft-style office space
- Fitted space (CONTENTS CAN BE REMOVED)
- Secure access 24/7
- Security system with entry phone
- 2x private meeting rooms
- 2x casual meeting spaces
- Wifi
- Kitchen
- 20 Bike racks
- Shower facilities
- Manned reception desk