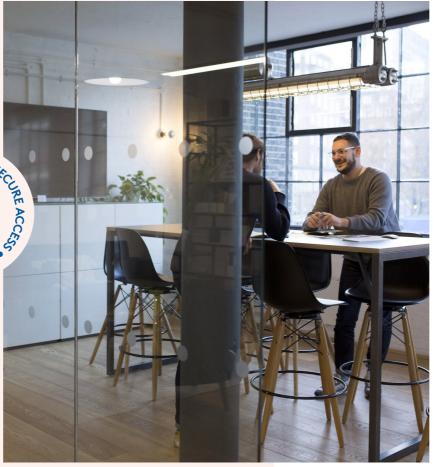

# FITTED WORKSPACE

### **FULL SPECIFICATION**

- Open plan, loft-style office space
- Fitted space (CONTENTS CAN BE REMOVED)
- Secure access 24/7
- Security system with entry phone
- 2x private meeting rooms
- 2x casual meeting spaces
- Wifi
- Kitchen
- 20 Bike racks
- Shower facilities
- Manned reception desk