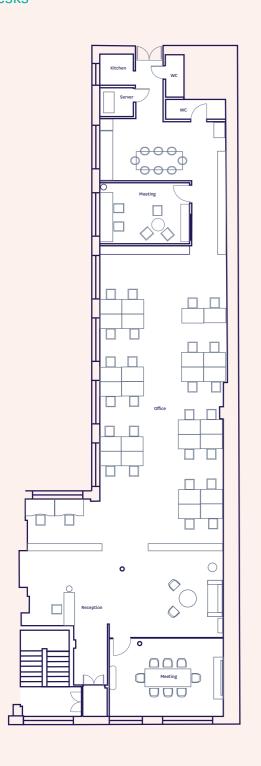

# Floor Plan

2nd Floor 2,280 sq ft

# Existing space plan 28 Desks

Potential space plan 48 Desks

Available on 1 year license ending June 2021 - £POA.

# Floor Plan

Existing space plan 28 Desks

THE
EMERSON
BUILDING