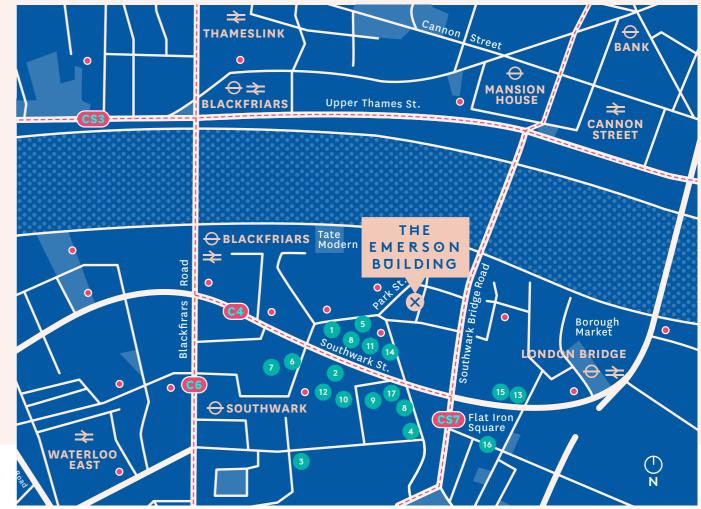

# 2ND FLOOR — 2,280 SQ FT IMMEDIATELY AVAILABLE FULLY FITTED

# THE EMERSON BUILDING

4-8 EMERSON ST — LONDON SE1 9DU

► TAKE A VIRTUAL TOUR

THE EMERSON BUILDING

A beautiful warehouse style building situated in the heart of Bankside, a riverside location just a short walk from London Bridge, London Blackfriars and Southwark stations.



**EXPLORE THE 3D SPACE:** 





04 - 05



# FITTED WORKSPACE





### **FULL SPECIFICATION**

- Open plan, loft-style office space
- Fitted space (CONTENTS CAN BE REMOVED)
- Secure access 24/7
- Security system with entry phone
- 2x private meeting rooms
- 2x casual meeting spaces
- Wifi
- Kitchen
- 20 Bike racks
- Shower facilities
- Manned reception desk



### THE EMERSON BUILDING THE LOCATION

















































itsu

### **TAKE A VIRTUAL TOUR**

# Floor Plan

2nd Floor 2,280 sq ft

# Existing space plan 28 Desks



Potential space plan 48 Desks





Available on 1 year license ending June 2021 - £POA.

## Contact

### **Ben Fisher**

bf@unionstreetpartners.co.uk 07810 676168

### **Simon Smith**

ss@unionstreetpartners.co.uk 07736 880316



Subject to contract. Union Street Partners for themselves and the vendor of this property give notice that these particulars do not form, or form part of, any offer or contract. They are intended to give fair description of the property and whilst every effort has been made to ensure their accuracy this cannot be guaranteed. Any intending purchaser must therefore satisfy themselves by inspection or otherwise. Neither Union Str