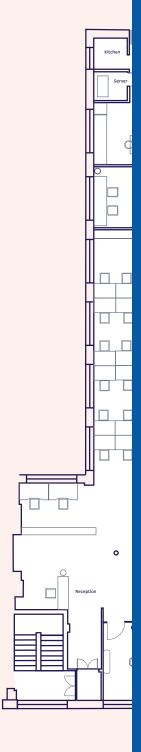

# Floor Plan

2nd Floor 2,280 sq ft

# Existing space plan 28 Desks

Potential space plan 48 Desks

Available on 1 year license ending June 2021 - £POA.

# Floor Plan

Existing space plan 28 Desks

THE
EMERSON
BUILDING