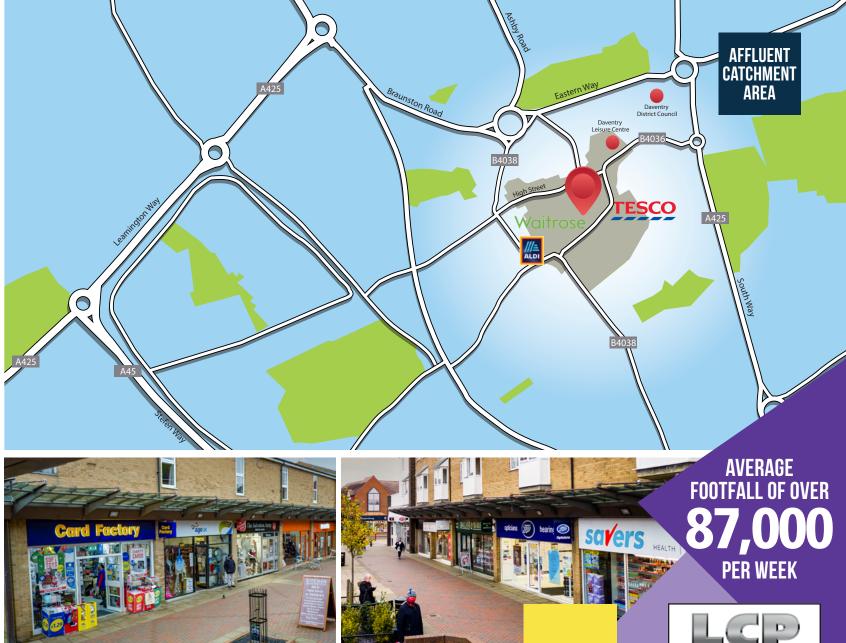

## PROMINENT CENTRAL LOCATION

f.

Centre offers over 110 parking spaces Average footfall of over 87,000 per week Convenient food offer with dedicated parking

P St 100 yANYTIME

COMING

SOON

Wojirose

01384 405631 www.lcpproperties.co.uk

#### DESCRIPTION

With anchor tenants that include Waitrose, Boots, Dominoes, Greggs and Subway, Bowen Square attracts an average footfall of over 87,000 per week. This means Bowen Square can draw on an immediate district population of over 72,000 and a wider catchment population of 300,000 located with a 20km radius. The Centre offers over 110 parking spaces, with a further 500 spaces adjacent (with 45,000 sq ft Tesco).