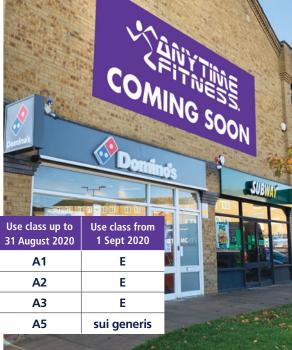

## DAVENTRY, NORTHAMPTONSHIRE NN 1 1 4DR

Local occupiers include:

Waitrose *SUBWAY* 

Specsavers Opticians

#### DESCRIPTION

With anchor tenants that include Waitrose, Boots, Dominoes, Greggs and Subway, Bowen Square attracts an average footfall of over 87,000 per week. This means Bowen Square can draw on an immediate district population of over 72,000 and a wider catchment population of 300,000 located with a 20km radius. The Centre offers over 110 parking spaces, with a further 500 spaces adjacent (with 45,000 sq ft Tesco).