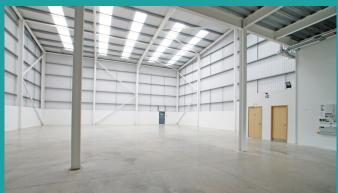

# Units 4-9

3,444 up to 5,887 sq ft

## **General Specification**

Trade counter units finished to a shell specification for occupiers to undertake their own fit out to suit their specific occupational needs.