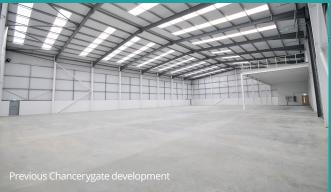

# Units 4-9

3,444 up to 5,887 sq ft

# Units 1-3 & 10-14

4,435 up to 34,982 sq ft (units 10-11 combined)

General Specification