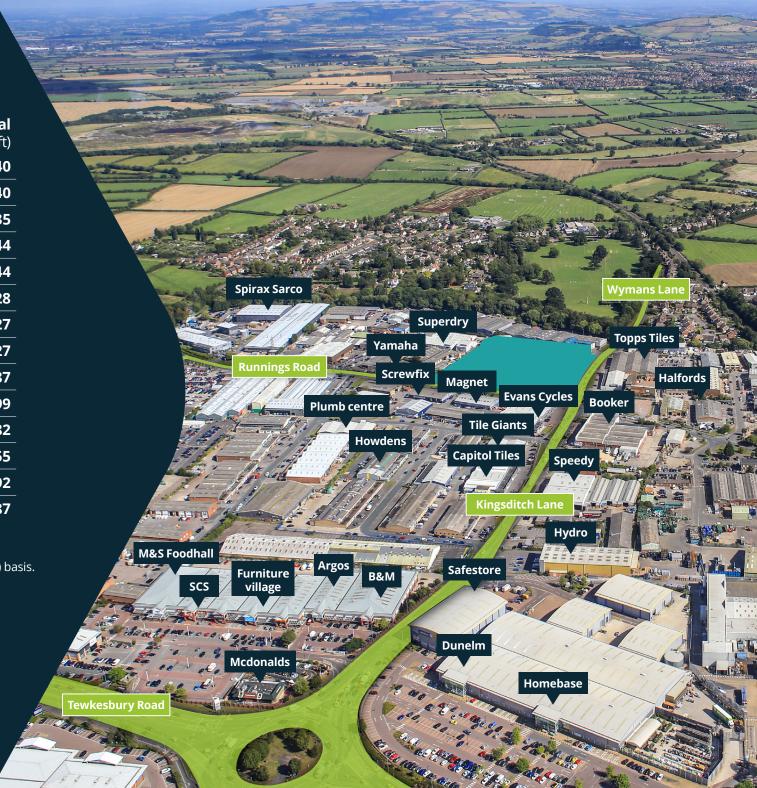

Chancerygate Hines

www.festivaltradepark.co.uk

Excellent road connections to the M5, M4 and M40

Kingsditch industrial estate is Cheltenham's premier industrial, trade and out of town retail destination

Road frontage to Wymans Lane and Runnings Road

### **Travel Distances**

#### Road:

| Cheltenham Town Centre | 2 miles  |
|------------------------|----------|
| M5 (J10)               | 3 miles  |
| Gloucester             | 9 miles  |
| Swindon                | 38 miles |
| Oxford                 | 41 miles |
| Bristol                | 44 miles |
| Birmingham             | 50 miles |
| London                 | 96 miles |

#### Airport:

| Gloucestershire Airport | 4.3 miles |
|-------------------------|-----------|
| Birmingham Airport      | 49 miles  |
| Exeter Airport          | 112 miles |

Runnings Road, Cheltenham, Gloucestershire, GL51 9NQ