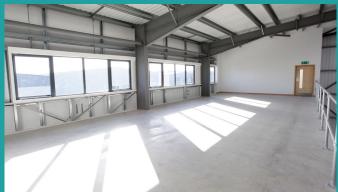

# Units 1-3 & 10-14

4,435 up to 34,982 sq ft (units 10-11 combined)

General Specification

## **General Specification**

Trade counter units finished to a shell specification for occupiers to undertake their own fit out to suit their specific occupational needs.