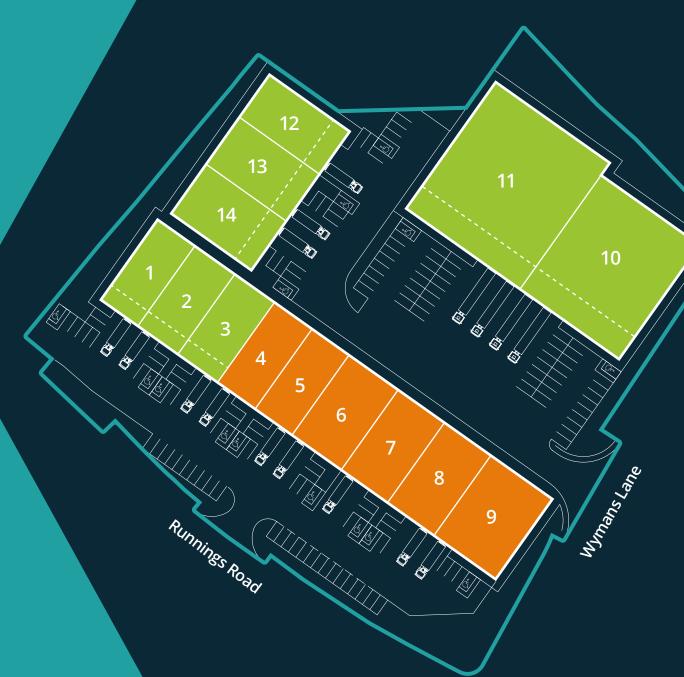

## Accommodation

| Unit | <b>Ground Floor</b> | First Floor | Total   |
|------|---------------------|-------------|---------|
|      | (sq ft)             | (sq ft)     | (sq ft) |
| 1    | 3,714               | 926         | 4,640   |
| 2    | 3,714               | 926         | 4,640   |
| 3    | 3,552               | 883         | 4,435   |
| 4    | 3,444               |             | 3,444   |
| 5    | 3,444               |             | 3,444   |
| 6    | 4,628               |             | 4,628   |
| 7    | 4,327               |             | 4,327   |
| 8    | 4,327               |             | 4,327   |
| 9    | 5,877               |             | 5,887   |
| 10   | 13,185              | 2,314       | 15,499  |
| 11   | 16,845              | 2,637       | 19,482  |
| 12   | 4,144               | 1,011       | 5,155   |
| 13   | 4,327               | 1,065       | 5,392   |
| 14   | 4,725               | 1,162       | 5,887   |

All areas are approximate on a GEA (Gross External Area) basis.

Industrial/warehouse

Trade counter

# Units 4-9

3,444 up to 5,887 sq ft

# Units 1-3 & 10-14

4,435 up to 34,982 sq ft (units 10-11 combined)

General Specification