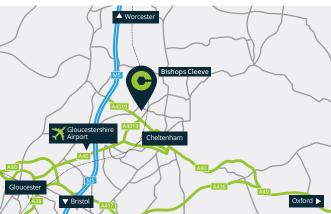

### **Travel Distances**

#### Road:

| Cheltenham Town Centre | 2 miles  |
|------------------------|----------|
| M5 (J10)               | 3 miles  |
| Gloucester             | 9 miles  |
| Swindon                | 38 miles |
| Oxford                 | 41 miles |
| Bristol                | 44 miles |
| Birmingham             | 50 miles |
| London                 | 96 miles |

#### Rail:

| Cheltenha | am Spa | 2.1 miles |
|-----------|--------|-----------|
|           |        |           |

#### Travel Times:

| Bristol Parkway   | 28 mins       |
|-------------------|---------------|
| Birmingham        | 42 mins       |
| London Paddington | 2 hour 5 mins |

#### Airport:

| Gloucestershire Airport | 4.3 miles |
|-------------------------|-----------|
| Birmingham Airport      | 49 miles  |
| Exeter Airport          | 112 miles |

Runnings Road, Cheltenham, Gloucestershire, GL51 9NQ