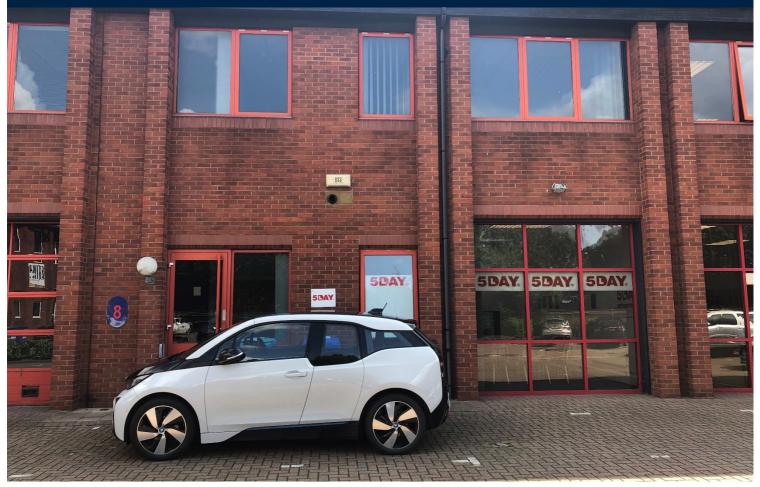

### FIRST FLOOR, UNIT 8 FLAG BUSINESS EXCHANGE, VICARAGE FARM ROAD, PETERBOROUGH PE1 5TX

#### DESCRIPTION

The offices are located on the first floor and comprise glazed frontage, central heating, suspended ceilings and three compartment trunking with excellent car parking ratios available.