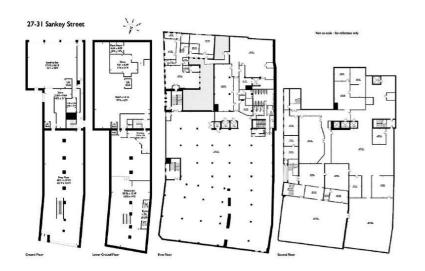

#### **Property details**

| Rent           | P.O.A                  |
|----------------|------------------------|
| Building type  | Retail                 |
| Planning class | A1                     |
| Sizes          | 11,939 to 19,110 sq ft |
| Loaso typos    | New                    |

Lease types

INew

| Floor        | Size sq ft | Status    |
|--------------|------------|-----------|
| Lower Ground | 11,939     | Available |
| Second       | 19,110     | Available |
| Total        | 31,049     |           |