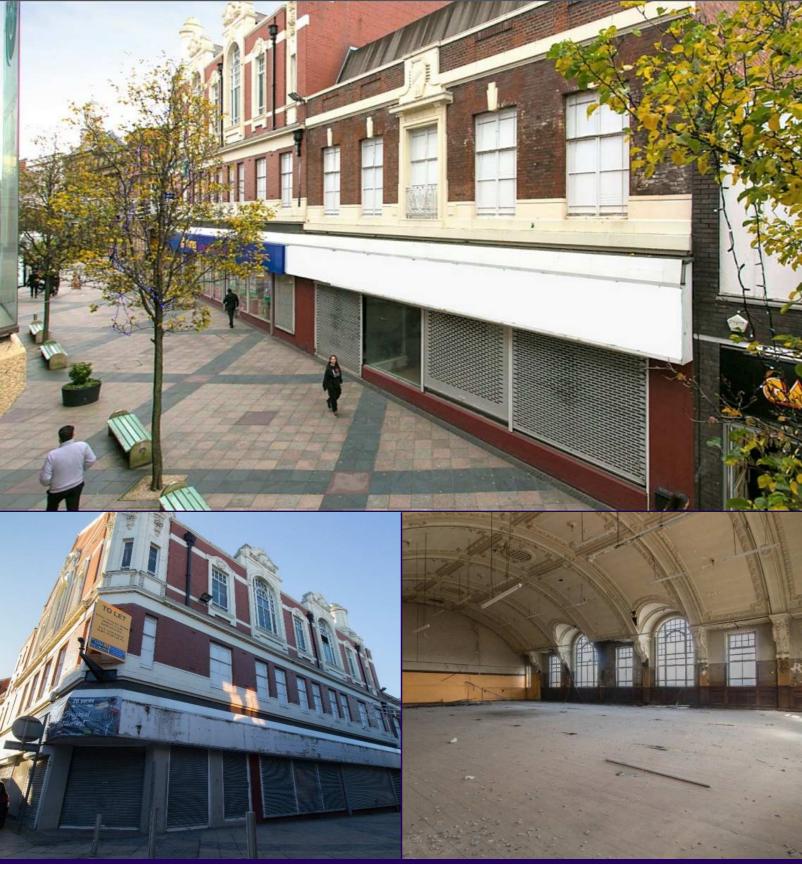

## Large Retail Unit in Prime Town Center Location

This former department store occupies an extremely prominent location with an extensive frontage onto Sankey Street. The property is opposite Golden Square Shopping Centre, which boasts household brands including Debenhams and Marks & Spencers. The property is easily accessed via road or rail -Warrington Central Station and Warrington Bank Quay Station are within a 10 minute walk and various bus routes run a regular service to a stop within 500 feet of the property. Car parking is available within the 1,700 space, 3 level multi-storey car park at the Golden Square, accessed via Midland Way, or the underground car park accessed via Legh Street. The premises is also within a 15 minute drive of the national motorway network, connecting Warrington with the wider North West (via M6/M62/M60).

The property benefits from open areas over three storeys plus the lower ground floor. Escalator access connects the lower ground floor with the ground floor. A prominent corner entrance connects the ground floor with the upper floors via escalator, lift and stair access. The premises are serviced from the rear off Egypt Street.