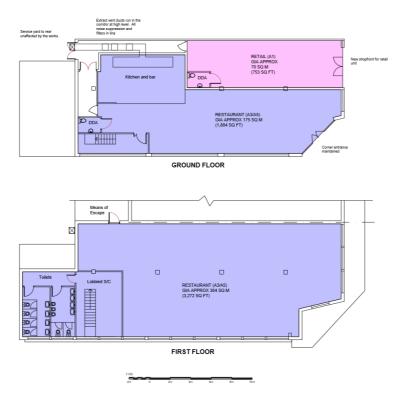

# **PLANNING**

A planning application has recently been approved for the premises to be sub-divided and for A3/A5 (restaurant/takeaway) consent on part. Indicative plans showing the proposed sub-division are set out below.

### **ACCOMMODATION**

Following sub-division the premises will be arranged to comprise 2 self contained units on ground and first floors to provide the following approximate floor areas:-

# Unit no. 102 (A1)

**Ground Floor Only** 

753 sq ft

70 sq m

Omnia One, Courtwood House, Silver Street Head Sheffield S1 2DD Paul Lancaster m: 07798523461 t: 0114 2792852 e: paul@paul-lancaster.co.uk www.paul-lancaster.co.uk

| Unit no. 104 (A3/A5)  |             |          |
|-----------------------|-------------|----------|
| Ground Floor          | 1,884 sq ft | 175 sq m |
| 1 <sup>st</sup> Floor | 3,272 sq ft | 304 sq m |
| Total                 | 5,156 sq ft | 479 sq m |
|                       |             |          |