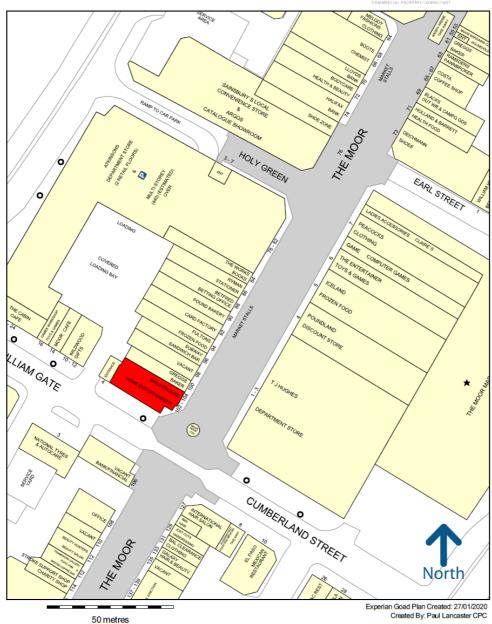

## **LOCATION**

The premises are prominently located on the The Moor and benefit from a return frontage to Fitzwilliam Gate. Nearby retailers include; **Greggs, Subway, Fultons Food, Card Factory and Poundland and Atkinsons Department Store.** 

The property also benefits from excellent transport links being located immediately adjacent to one of the main bus stops in and out of the city as well as being in close proximity to a large multi storey car park.