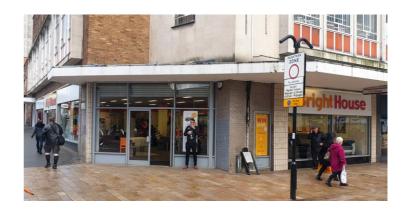

# PRIME RETAIL AND RESTAURANT PREMISES TO LET

PLANNING PERMISSION APPROVED FOR A3/A5 USES

102-104 The Moor, Sheffield, S1 4PB

## **LOCATION**

The premises are prominently located on the The Moor and benefit from a return frontage to Fitzwilliam Gate. Nearby retailers include; **Greggs, Subway, Fultons Food, Card Factory and Poundland and Atkinsons Department Store.** 