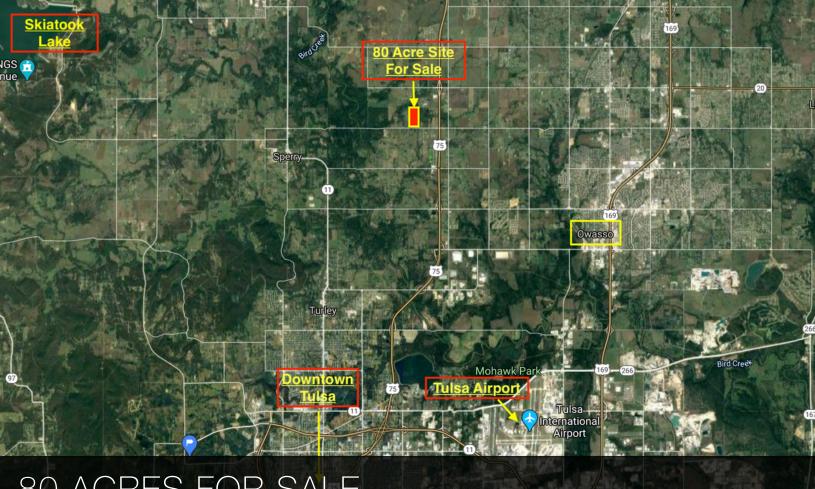

## 80 ACRES FOR SALE Harvard Ave & 106<sup>th</sup> St. N. Sperry, OK 74043

## PROPERTY OVERVIEW

80 Acres of level land For Sale. Owner user or Investment. Currently zoned AG with proposed uses of residential or light Industrial. Endless investment opportunities.

- All utilities to site, except sewer
- Easy access to highways and minutes from Downtown Tulsa, Tulsa International Airport, Skiatook Lake
- Fully fenced with flat terrain
- Excellent Harvard frontage