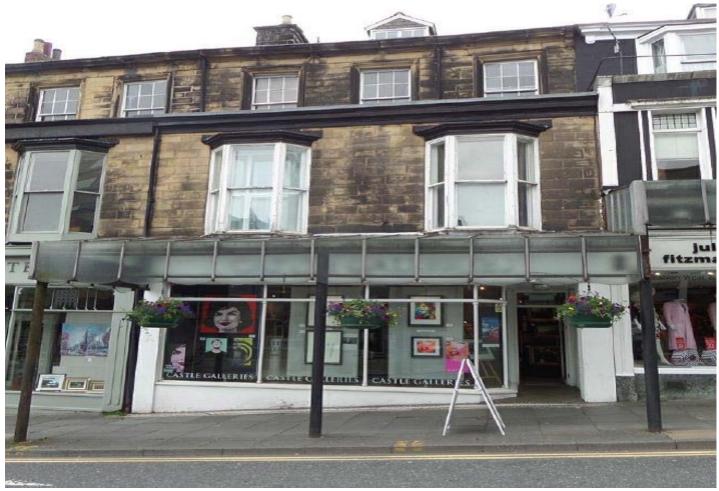

#### **DESCRIPTION**

The premises comprise the ground floor of a mid-terrace property under a pitched tiled roof with ground floor retail accommodation and ancillary staff facilities to the rear.

#### ACCOMMODATION

The property has a ground floor area of 1,632 sq.ft (151.62 sq.m).