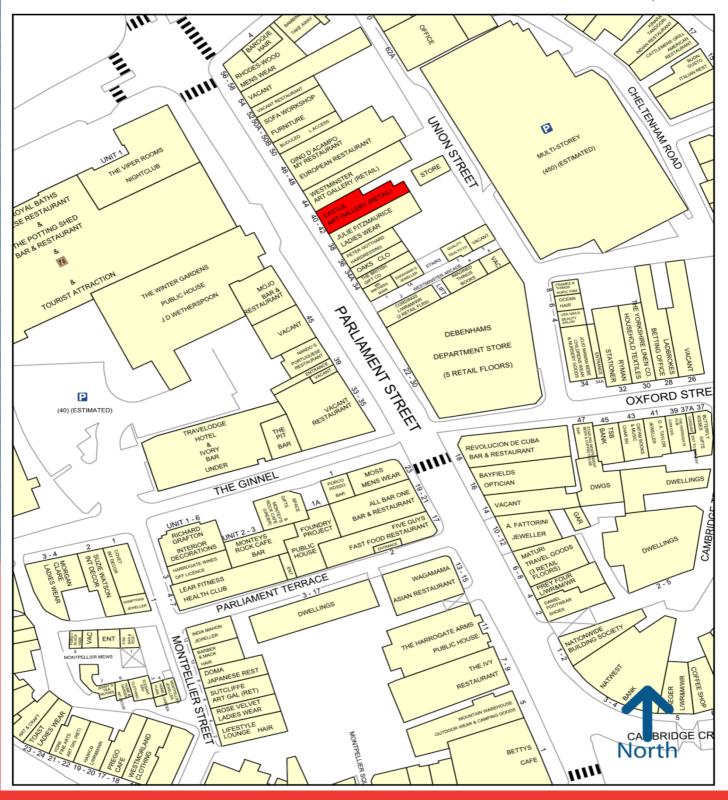

The town is 18 miles north of Leeds, 19 miles west of York and 12 miles south of Ripon.

The unit is indicated on the attached goad plan.

#### **SITUATION**

The property is situated on Parliament Street which forms a well-established trading location midway between the Oxford Street intersection and its junction with Kings Road.

Nearby occupiers include Gino D'Acampo restaurant, Westminster Gallery, Nandos, Cordings, Moss Bros, All Bar One, Fattorini Jewellers, Mountain Warehouse, The Ivy restaurant and Betty's Tearooms.