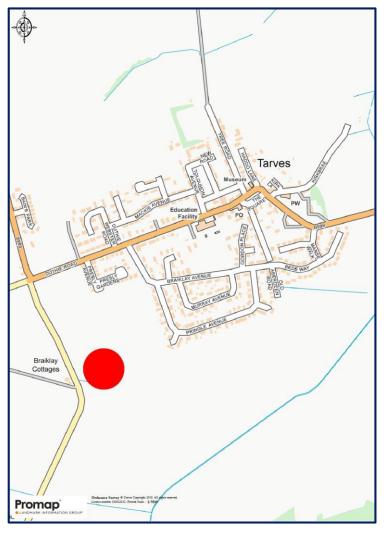

#### LOCATION:

The development opportunity is located in Tarves a small village, centrally located within Aberdeenshire lying approximately 17 miles to the north of Aberdeen City Centre. The village is also in close proximity to the towns of Ellon and Oldmeldrum.

The Ordnance Survey extract overleaf is for identification purposes only.