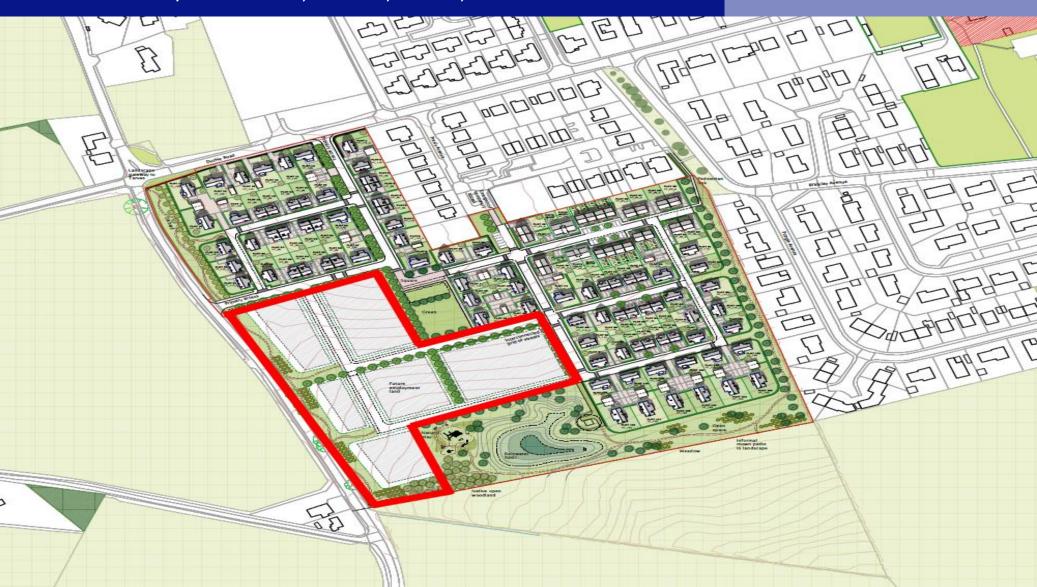

Scotia Homes are currently engaged in obtaining detailed planning approval for a high quality residential development together with associated infrastructure and landscaping within the same allocated OP1 site identified in the Aberdeenshire Local Development Plan 2017.

#### **DESCRIPTION:**

The site is currently designated as OP1 within the Aberdeenshire Local Development Plan 2017 and has been allocated for 3 hectares of employment land.

The site at the present time comprise of an area of agricultural land which extends to approximately 3ha (7.41 acres).

#### **PLANNING:**

We believe the site may lend itself to a number of commercial uses subject to receiving the necessary consents. In particular, Class 4 uses will be encouraged although other uses such as a nursey or veterinary surgery would be equally acceptable. The eastern section of the employment land has been provisionally allocated for a care home.