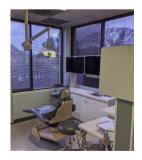

## KANEOHE OFFICE SPACE FOR LEASE

45-270 William Henry Rd Kaneohe, HI 96744

FOR LEASE - 688 SF \$1.40/sf/mo

Alexander C Yen RS-81293 808.392.6475 alexandery@marcushawaii.com

Suite 207 is a second floor corner-unit office space in Kaneohe, currently built out as a dentist's office, but available for other uses as well. This clean and well-maintained unit has a spacious reception area, an exam room with space for 3 patient stations, a break room/lab area, and a large hallway walkin closet that can be a small private office. Large windows on two walls provide Suite 207 with plenty of natural light and great views. Building has a newly upgraded elevator as well as ample parking.