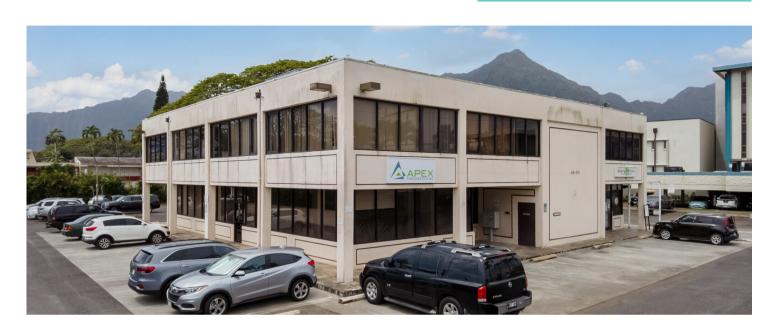

## KANEOHE OFFICE SPACE FOR LEASE

45-270 William Henry Rd Kaneohe, HI 96744

FOR LEASE - 688 SF \$1.40/sf/mo

Alexander C Yen RS-81293 808.392.6475 alexandery@marcushawaii.com

Suite 207 is a second floor corner-unit office space in Kaneohe, currently built out as a dentist's office, but available for other uses as well. This clean and well-maintained unit has a spacious reception area, an exam room with space for 3 patient stations, a break room/lab area, and a large hallway walkin closet that can be a small private office. Large windows on two walls provide Suite 207 with plenty of natural light and great views. Building has a newly upgraded elevator as well as ample parking.