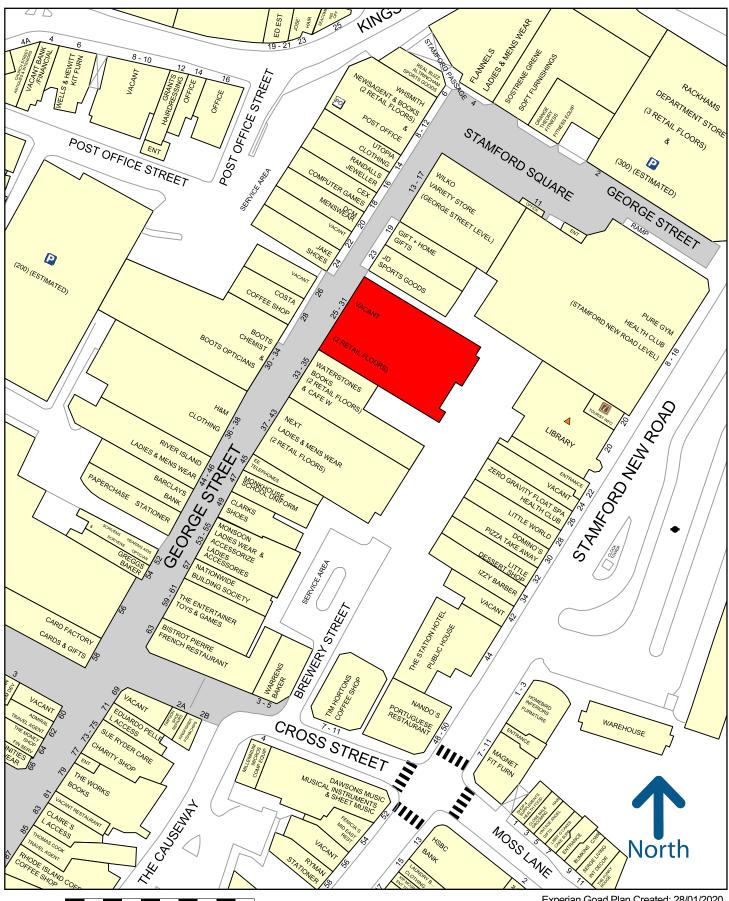

## 25/31 GEORGE STREET, STAMFORD QUARTER

Altrincham is located 9 miles south west of Manchester City Centre with an estimated shopping population of 59,000 and a catchment population of 82,000 (source Promis). 65% of this affluent catchment are within the ABC1 demographic grouping.

In 2019 Altrincham saw a positive increase in footfall of 0.5%, against an average decline nationally of -2.5%.

The Stamford Quarter makes up the prime high street section of the town centre and is home to H&M, Waterstones, Next, Søstrene Grene, Flannels, Boots, Paperchase, JD, Jakes Shoes and Orange Theory Fitness amongst others.

50 metres

Experian Goad Plan Created: 28/01/2020 Created By: Metis Real Estate Advisors Ltd

Copyright and confidentiality Experian, 2020. © Crown copyright and database rights 2020. OS 100019885