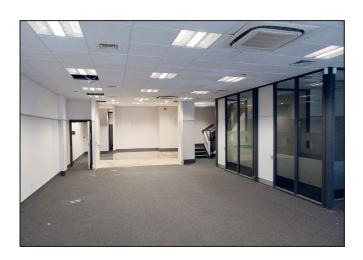

# **ACCOMMODATION**

The premises are arranged on ground and basement floors, with the following approximate areas and dimensions:-

| Internal width     | 32'0"       | 9.8m       |
|--------------------|-------------|------------|
| Shop depth         | 64'8"       | 19.7m      |
| Ground floor sales | 1,623 sq ft | 194.7 sq m |
| Basement ancillary | 1,810 sq ft | 168.1 sq m |

**NB** – The above areas are to be confirmed on site following the creation of a new entrance to the upper parts.