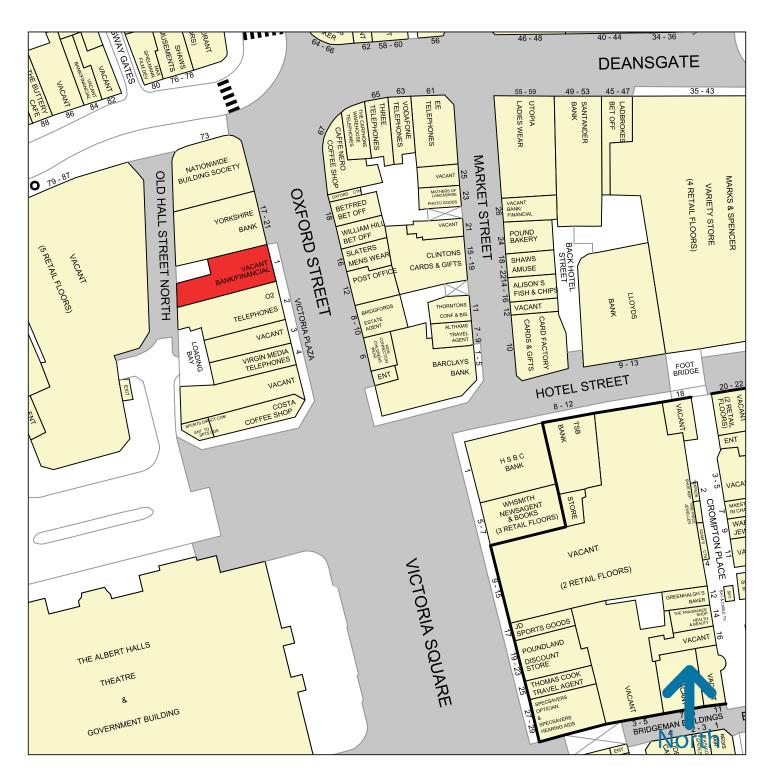

# **LOCATION**

The property occupies a prominent trading location on the pedestrianised Oxford Street, being adjacent to **Yorkshire Bank** and **02**. Nearby multiple retailers include **Virgin Media**, **Barclays**, **Slaters Menswear**, **William Hill**, **BetFred**, **Caffe Nero**, **Carphone Warehouse**, **3**, **Greggs** and **McDonalds**.