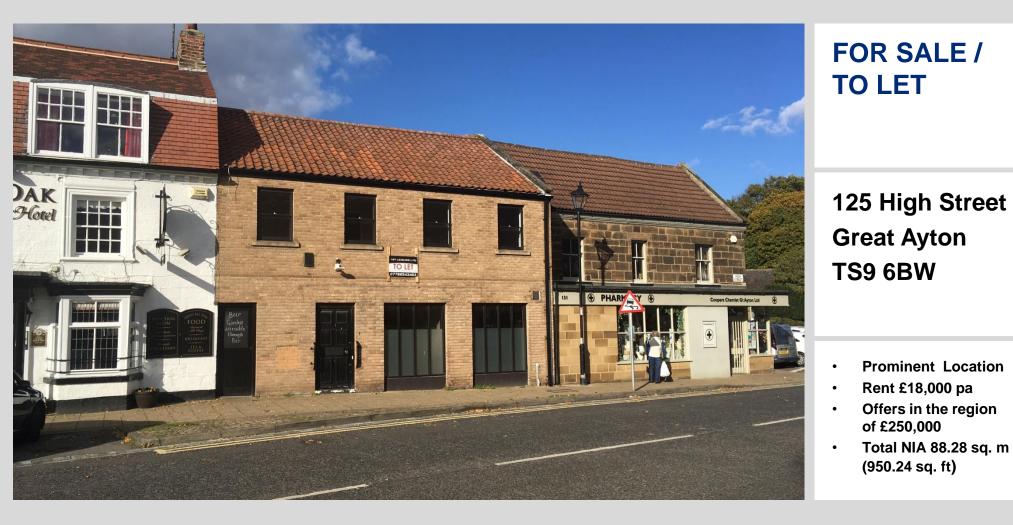

#### Location

The premises are located to the eastern end of Great Ayton High Street and opposite The Green. Nearby occupiers include the Pharmacy and Co-operative Foods.

Great Ayton is a village located on the edge of the North York Moors. It lies 7 miles south east of Middlesbrough and 3 miles north east of Stokesley.

# Accommodation

| Description      |             |            |
|------------------|-------------|------------|
| Shop frontage    | 7.59 m      | 24'9"      |
| Shop depth       | 9.7 m       | 31'8"      |
| Ground floor NIA | 61.14 sq. m | 658 sq. ft |
| First floor NIA  | 27.14 sq. m | 292 sq. ft |
| Total NIA        | 88.28 sq. m | 950 sq. ft |

## Description

The premises comprise a ground floor and first floor retail unit with office accommodation. Internally, the premises has a modern air conditioning system with first floor WC and kitchenette facilities. There is an external service yard area which is also available to let.

#### Terms

The premises are available to let by way of a new full repairing and insuring lease for a term of years to be agreed at a commencing rental of  $\pounds 18,000$  per annum.

The premises are also available to purchase freehold with offers invited in the region of £250,000.