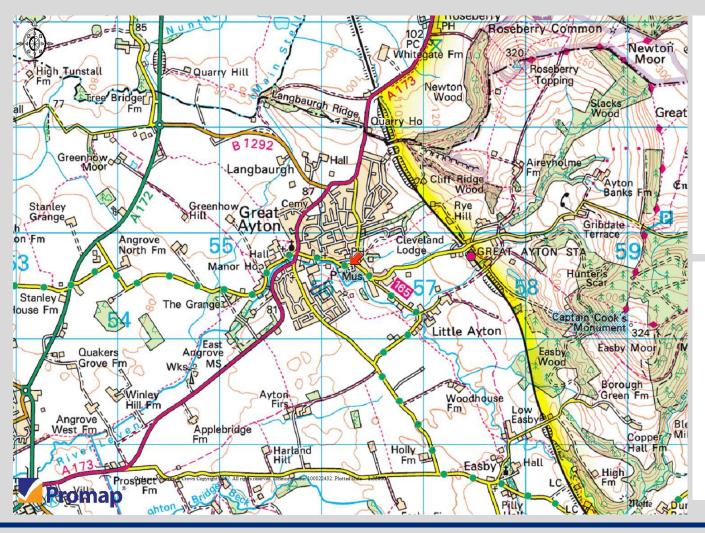

#### Location

The premises are located to the eastern end of Great Ayton High Street and opposite The Green. Nearby occupiers include the Pharmacy and Co-operative Foods.

Great Ayton is a village located on the edge of the North York Moors. It lies 7 miles south east of Middlesbrough and 3 miles north east of Stokesley.

The village has good road links to the A172 which provides access to the A19.