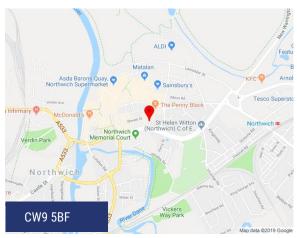

#### Location

Northwich Business Centre is situated in the centre of Northwich, with prominent frontage to Chester Way. It is close to retail and leisure facilities as well as the proposed Barons Quay town centre redevelopment. The building is also a short walk from Northwich train station, with direct trains to Manchester and Liverpool. Nearby shops include Tesco, Sainsbury's Marks & Spencer and Bratts department store.

Northwich itself is located in the heart of Cheshire and is a short drive from both the M6 and M56 motorways, allowing easy access to Manchester, Liverpool and Chester.