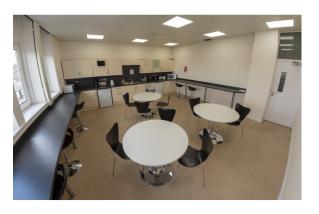

# **Key Points**

- On site meeting facilities
- > Central location
- > Excellent local amenities
- Break out room
- > High-quality fit out
- Superb opportunity
- Building Manager

The building comprises three floors of refurbished office space with individual suites from 98 ft² upwards. All are available at very competitive, all-inclusive rents. All Tenants have access to a second-floor break room with free Wi-Fi.