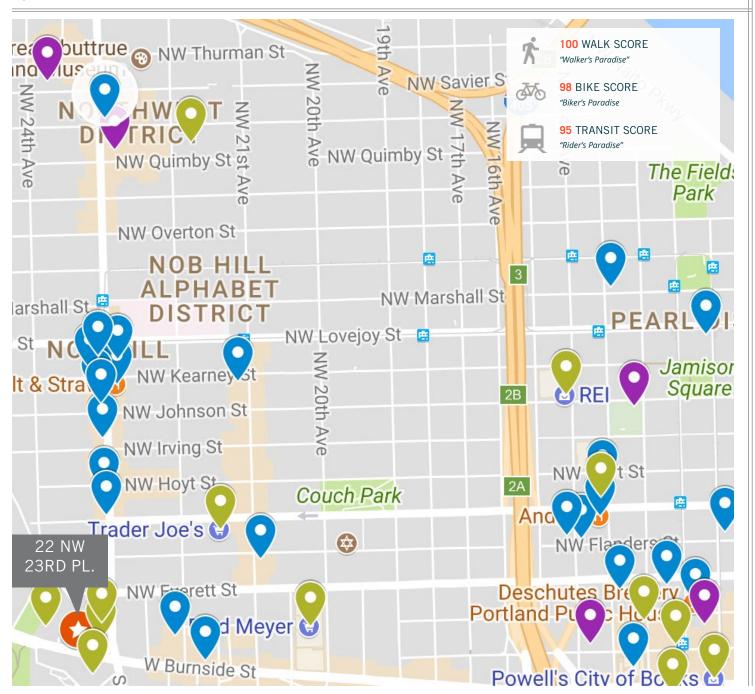

#### LOCATION

Conveniently located at NW 23rd and Burnside, the office is easily accessible via Route 26 and I-5/405 and the heart of downtown.

#### **NEIGHBORHOOD**

With countless shops, restaurants and retail service centers, the office space is surrounded by ample amenities at the head of the Nob Hill District. Merchants within the immediate vicinity include Zupan's, Elephants Delicatessen, Uptown Shopping Center and TWIST Portland.

#### SERVICES / ATTRACTIONS

Amtrak

US Post Office

Pacific Northwest College of Art

Portland Center Stage

Pearl Medspa

Regional Arts & Culture Council

24 Hour Fitness

Multnomah Athletic Club

Providence Park

#### RETAIL

Levi's

**Urban Outfitters** 

**TWIST** 

Uptown Shopping Center

Fred Meyer

Trader loe's

Powell's Books

Anthropologie

Patagonia

Keen Garage

New Season's

#### RESTAURANTS / COFFEE

Zupan's Markets

Elephants Delicatessen

23Hovt

Lovejoy Bakers

Salt & Straw

Ken's Artisan Bakery

Papa Haydn

Ringside Steakhouse

Boxer Ramen

Blue Star Donuts

Little Big Burger

The Fireside

Pizzacato

Oven and Shaker

Whole Foods Market

Deschutes Brewery Portland Public House

Rogue Distillery and Public House

10 Barrel Brewing

Blue Hour

Sister's Coffee

Barista

Andina

Iriving St. Kitchen