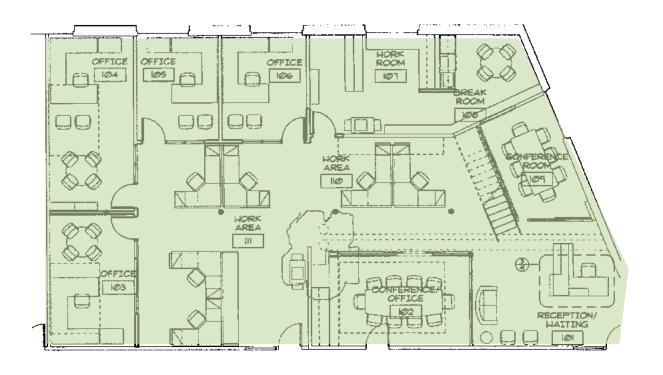

### 22 NW 23RD PLACE

FLOOR PLAN

**AVAILABLE** 

Suite 203: 3,627 RSF

September 1st, 2018

RATES

\$25.00 NNN

(\$9.57 NNNs, janitorial not included)

Suite 203 3.627 RSF

- Exposed beams, high ceilings, skylights
- Multiple offices and conference rooms

FOR LEASE 22 NW 23RD PLACE 22 NW 23RD PLACE PORTLAND, OREGON 97210 NICK EHLEN 503.546.4512 nehlen@melvinmark.com **PAUL ANDREWS** 503.546.4542 pmandrews@melvinmark.com