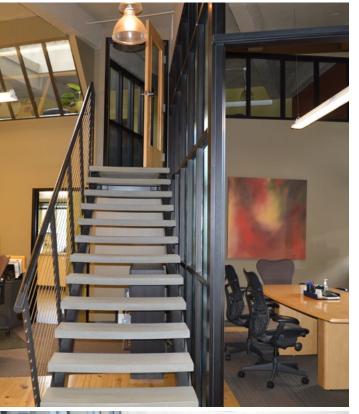

#### RATE

\$25.00 NNN (\$9.57 NNNs, janitorial not included)

Wood floors, exposed beams, high ceilings

- Multiple offices and conference rooms
- Mezzanine with private office, conference room
- Kitchenette
- Secured building parking

Suite 203 3.627 RSF

- Exposed beams, high ceilings, skylights
- Multiple offices and conference rooms

FOR LEASE 22 NW 23RD PLACE 22 NW 23RD PLACE PORTLAND, OREGON 97210 NICK EHLEN 503.546.4512 nehlen@melvinmark.com **PAUL ANDREWS** 503.546.4542 pmandrews@melvinmark.com