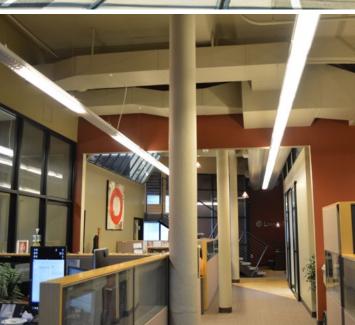

#### RATE

\$25.00 NNN (\$9.57 NNNs, janitorial not included)

Wood floors, exposed beams, high ceilings

- Multiple offices and conference rooms
- Mezzanine with private office, conference room
- Kitchenette
- Secured building parking

Suite 203 3.627 RSF

- Exposed beams, high ceilings, skylights
- Multiple offices and conference rooms

FOR LEASE 22 NW 23RD PLACE 22 NW 23RD PLACE PORTLAND, OREGON 97210 NICK EHLEN 503.546.4512 nehlen@melvinmark.com **PAUL ANDREWS** 503.546.4542 pmandrews@melvinmark.com