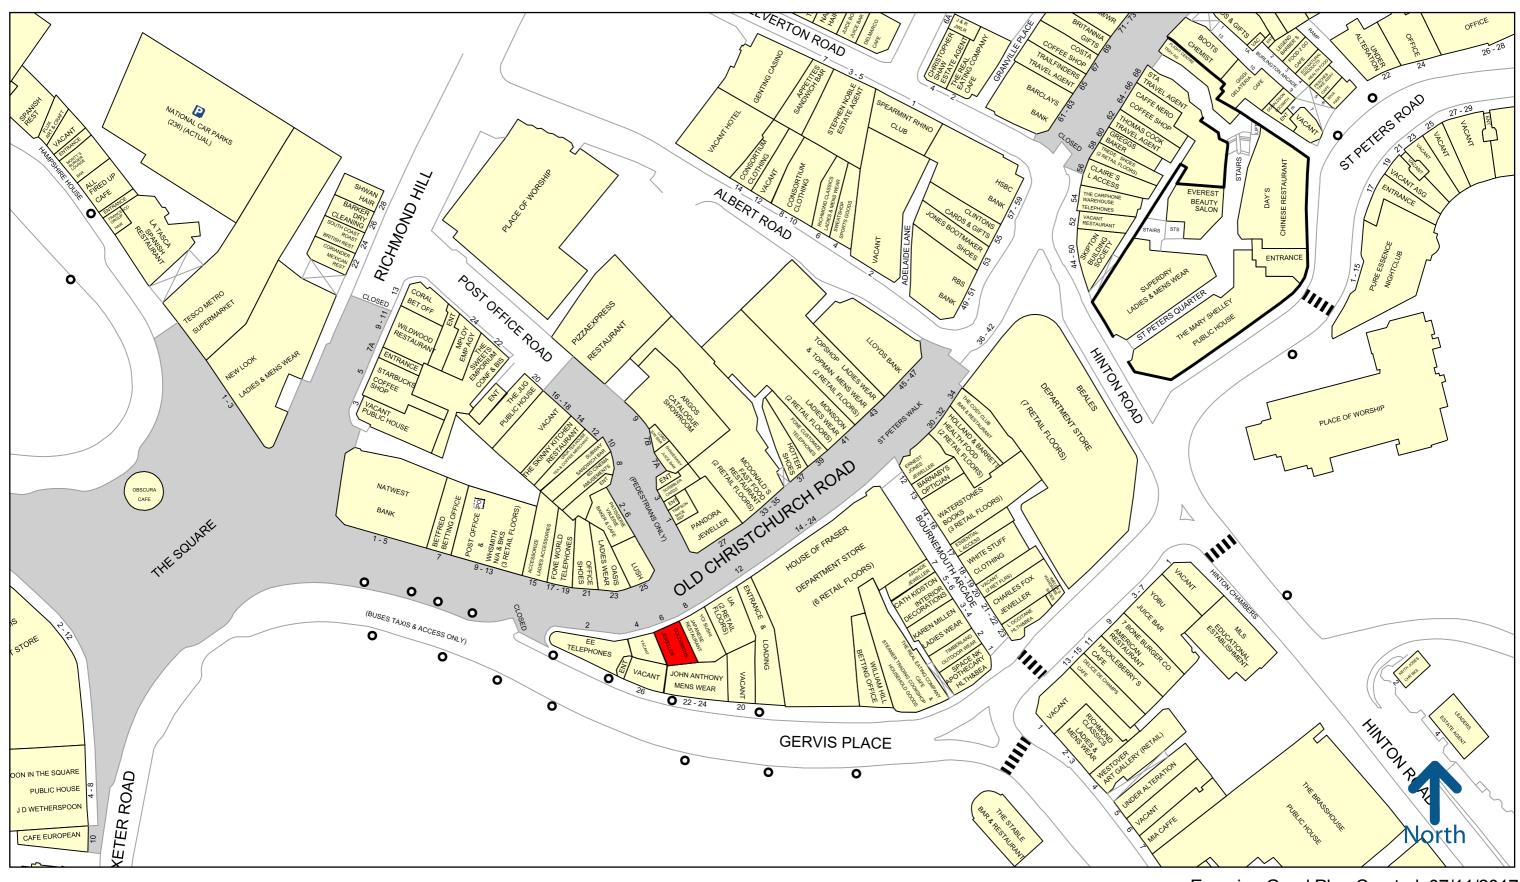

#### LOCATION

The premises is located on the south side of Old Christchurch Road within close proximity to House of Fraser, Pandora, Oasis, Office Shoes, Monsoon, Topshop, Ernest Jones, and Beales.

# CONTACTS

Tom Gosden tomgosden@stephenkane.co.uk
George Brooke georgebrooke@stephenkane.co.uk
Jonathan Cowan jsc@stephenkane.co.uk

50 metres

Experian Goad Plan Created: 07/11/2017 Created By: Stephen Kane and Co