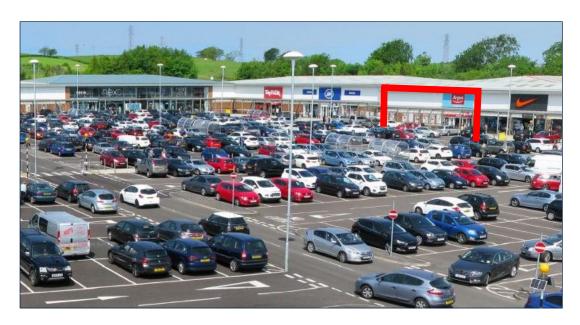

#### Location

Kingsgate Shopping Park is located on the northern edge of East Kilbride, approximately 1.6 miles from the town centre and provides the dominant retail park destination for the catchment population.

The unit sits in a prominent central position on the park, immediately adjacent to **Nike** and **Boots**. Other occupiers on the park include **Sainsbury's**, **M&S Foodhall**, **TK Maxx**, **Next**, **Halfords** and **Homebase**.