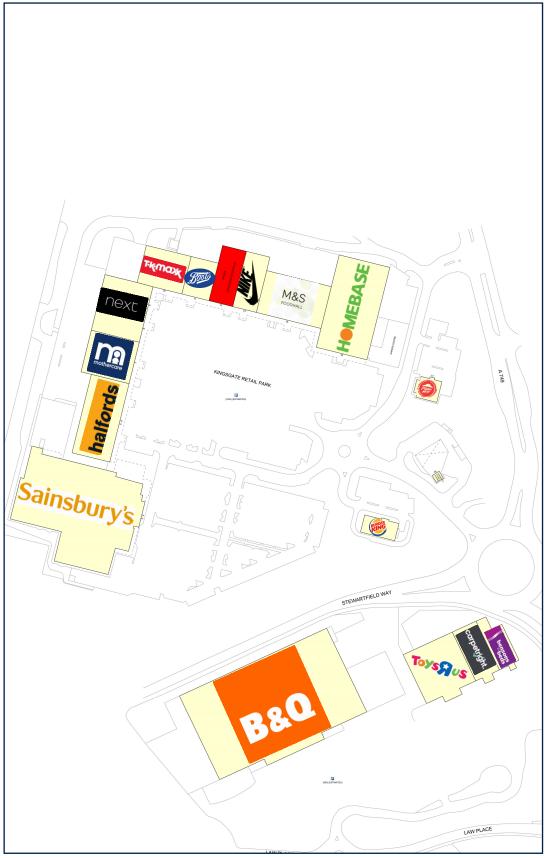

#### Location

Kingsgate Shopping Park is located on the northern edge of East Kilbride, approximately 1.6 miles from the town centre and provides the dominant retail park destination for the catchment population.

The unit sits in a prominent central position on the park, immediately adjacent to **Nike** and **Boots**. Other occupiers on the park include **Sainsbury's**, **M&S Foodhall**, **TK Maxx**, **Next**, **Halfords** and **Homebase**.