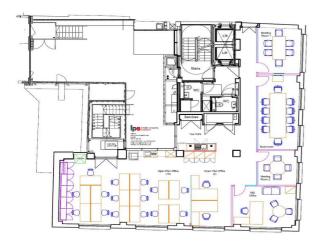

# Fabulous Fitted Grade "A" Mayfair Office Floor

Comprising a self-contained suite on the entire 2nd floor approached through a manned reception area and presently divided by the highest quality partitioning to provide reception, boardroom room, 2 meeting rooms, a private office, open plan area and kitchen.