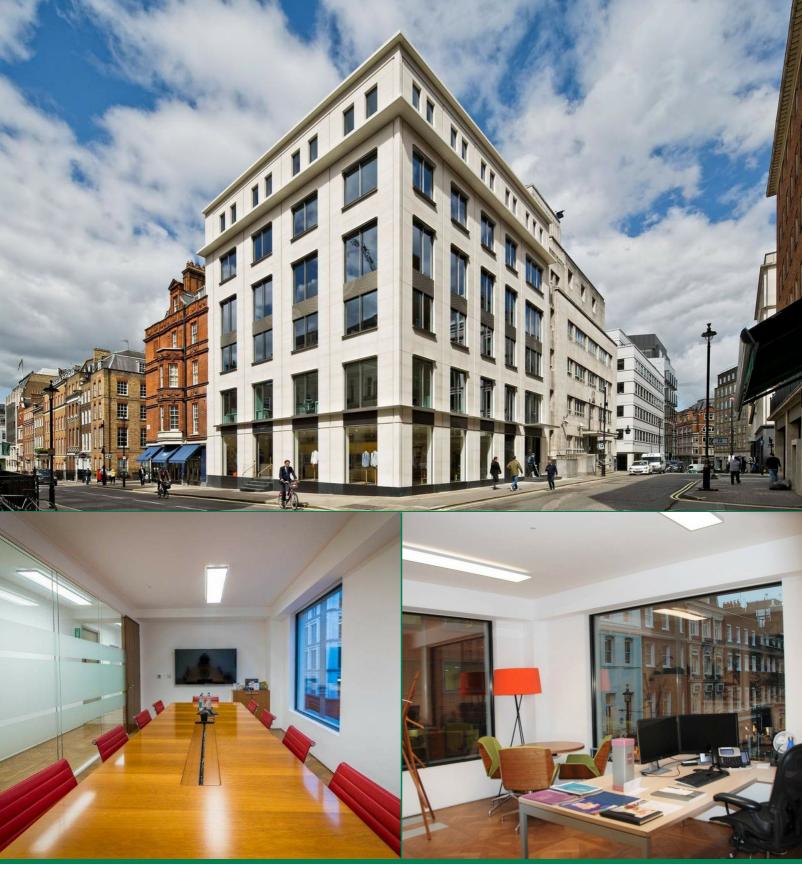

# Fabulous Fitted Grade "A" Mayfair Office Floor

Comprising a self-contained suite on the entire 2nd floor approached through a manned reception area and presently divided by the highest quality partitioning to provide reception, boardroom room, 2 meeting rooms, a private office, open plan area and kitchen.

### **Highlights**

- Two Automatic Passenger Lifts
- Raised Italian Oak Parquet Flooring
- Air Conditioning
- LED Lighting
- Commissionaire
- 24 Hour Access
- Fibre Optic Cabling
- Demised WC's and Shower