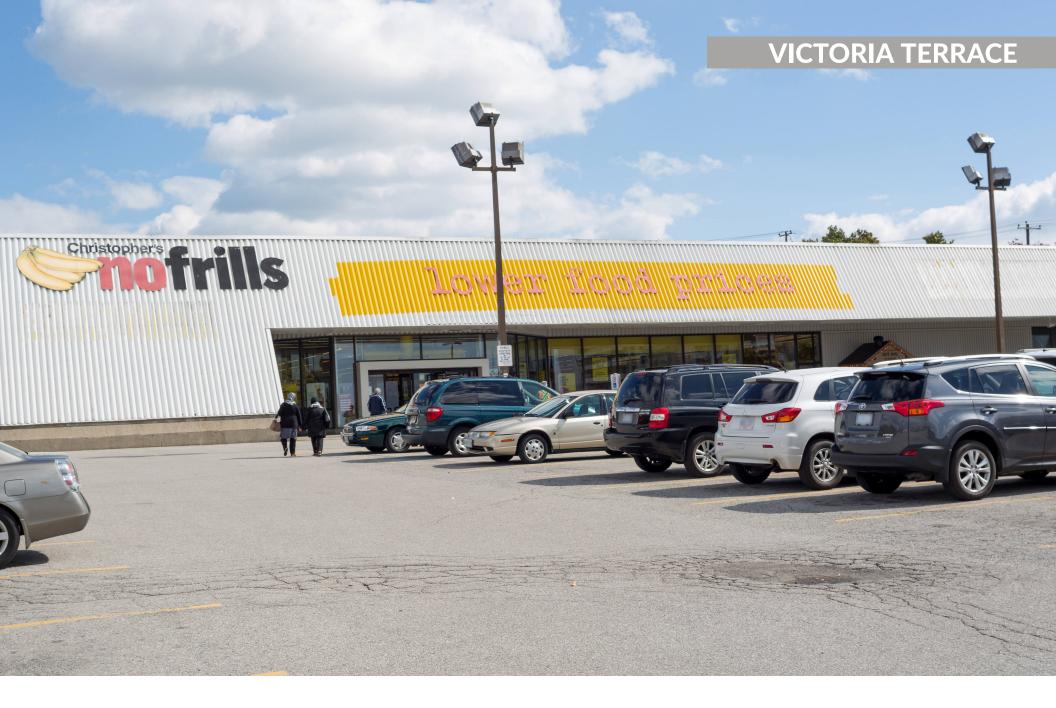

## Victoria Terrace

Toronto, ON

sf: 242,416

Ideally located on the busy intersection of Victoria Park Ave and Lawrence Avenue E in Toronto's vibrant North York neighbourhood, is Victoria Terrace. This highly trafficked retail centre is easily accessible from two major Toronto Highways including the Don Valley Parkway and HWY 401. Victoria Terrace is grocery-anchored and boasts over key 45 retailers, including professional services, gym and fitness, national banks, and much more - everyday shopping made easy.