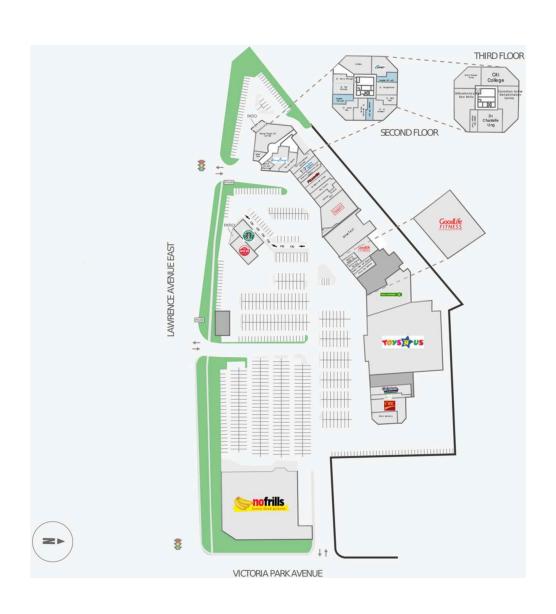

#### **Current Tenants**

GoodLife Fitness
Georgy Porgys Grill and

Bar

Cyber Café Victoria Terrace

Pharmacy

Jenny Craig Terrace Dental

**BLS** International

Services

Baskin 31 Robbins

Al Karma Shawarma and

Falafel

Pizzaville Pizza and

Panzerotto

De Bekiris Hair & Spa

Pho Toronto

Caffeine - Toronto's Cafe

National Thrift Store

Cellular Point

DriveTest

Real Fruit Bubble Tea Victoria Postal Services

**Expert Tailor and** 

Cleaners

Prime Tax Solutions

Skilled Trades College of

Canada Dollarama Toys "R" Us Bulk Barn Popeye's

Massage Addict

CIBC

Work Authority

Dr. Nermeen Hamdy

Dr. Jenny Oda

Dr. Dev Maragh

Dr. Harry Maragh

Lifelabs

Insight Medical Imaging

Dr. Munjal Parikh

Dr. Naim Takla

Dr. Ali Al-Hellawi

Canadian Active
Rehabilitation Centre

Dr. Chantelle Ung

Uniglobe Bon Voyage

Travel

World Financial Group Orthodontics at Don

Mills

Citi College Finn Drywall Ltd No Frills

Starbucks Sunset Grill Burger King