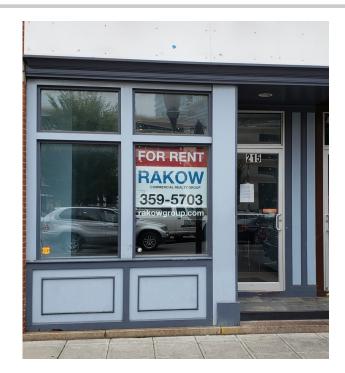

## 215 Main Street, Stamford, CT

"Prime Retail/Office Space for Lease" in the heart of downtown Stamford

Located near UCONN Stamford, Hotel Zero Degrees, Stamford Train Station, City Hall, Palace Theater, and 2 Bowtie Cinemas

- 500 SF space, no basement
- Asking \$2,250/month plus triple nets
- Equipped with ventilation for cooking
- Front sidewalk seasonal seating with town approvals

6 Landmark Square 4th Floor Stamford, CT www.Rakowgroup.com