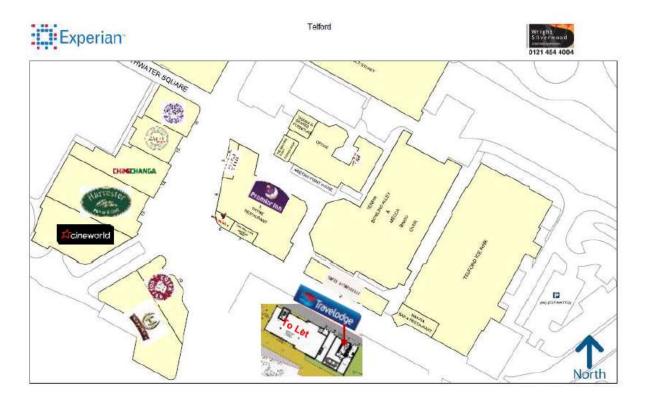

### LOCATION

Telford is the largest urban area in Shropshire and Southwater which immediately adjoins Telford Shopping Centre is one of the largest and most successful dedicated leisure destinations in the UK. Anchored by a Cineworld Multiplex Cinema additional occupiers include **Premier Inn, Telford Icerink, Pizza Express, Harvester, Zizzi** etc.

### PROPOSED DEVELOPMENT

The next phase of the development will include a new 78 bedroom **TRAVELODGE** on land overlooking Southwater Lake and Telford Town Park. Subject to the grant of planning consent completion of this phase is targeted for Summer 2017.