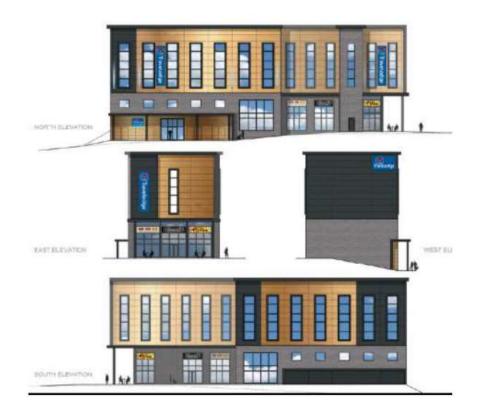

### PROPOSED DEVELOPMENT

The next phase of the development will include a new 78 bedroom **TRAVELODGE** on land overlooking Southwater Lake and Telford Town Park. Subject to the grant of planning consent completion of this phase is targeted for Summer 2017.

### ACCOMMODATION

The bar/restaurant unit (A3 planning use) will be self-contained with the opportunity to utilize high quality water facing outside space for additional external seating in an attractive lakeside location.

| Main Street Frontage | 45'0"       | 13.7m |
|----------------------|-------------|-------|
| Return Frontage      | 39'0"       | 11.9m |
| Lakeside Frontage    | 55'9"       | 17m   |
| Ground Floor GIA     | 3,475 sq ft | 323m² |