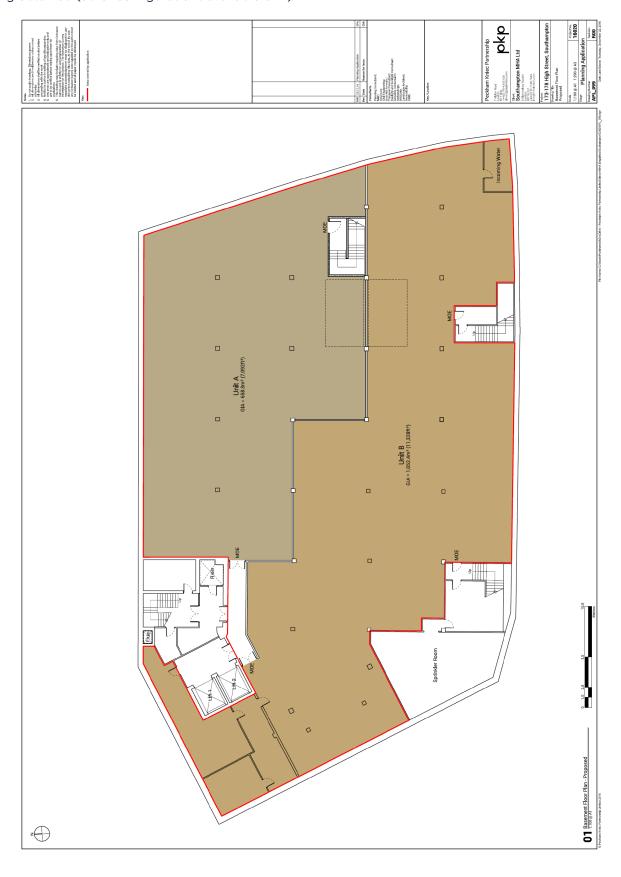

# **Indicative Basement Floor Split Plans**

Planning obtained (other configurations available STP)

SAVILLS BRISTOL Embassy House, Queens Avenue, BS8 1SB

+44 (0) 117 910 2200

#### **Accommodation**

Various split options are available and approximate overall areas are set out below:

| AREA         | SQ FT  | SQ M    |
|--------------|--------|---------|
| GROUND FLOOR |        |         |
| Existing     | 10,500 | 975.55  |
| BASEMENT     |        |         |
| Existing     | 18,420 | 1711.26 |