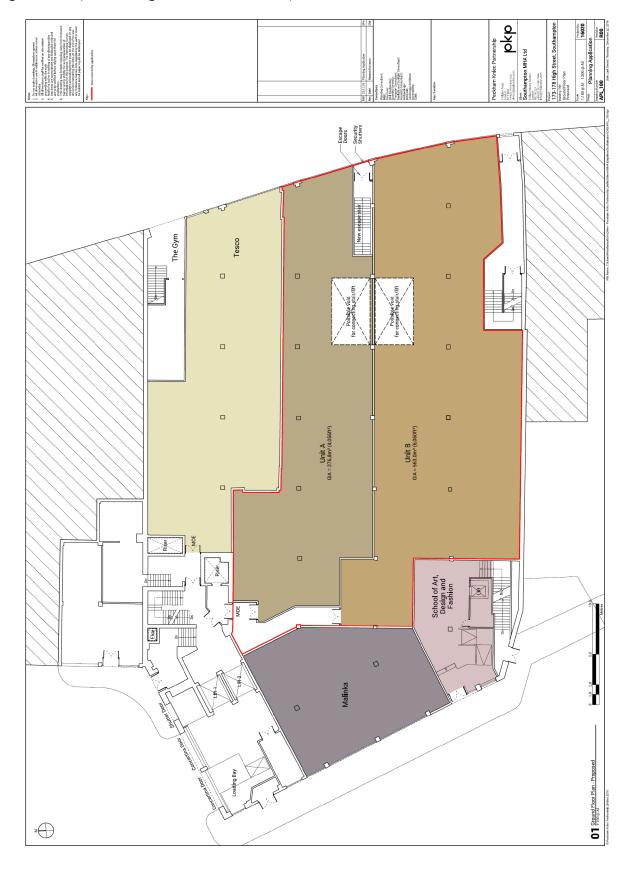

## **Indicative Ground Floor Split Plans**

Planning obtained (other configurations available STP)

SAVILLS BRISTOL Embassy House, Queens Avenue, BS8 1SB

+44 (0) 117 910 2200

#### **Accommodation**

Various split options are available and approximate overall areas are set out below:

| AREA         | SQ FT  | SQ M    |
|--------------|--------|---------|
| GROUND FLOOR |        |         |
| Existing     | 10,500 | 975.55  |
| BASEMENT     |        |         |
| Existing     | 18,420 | 1711.26 |