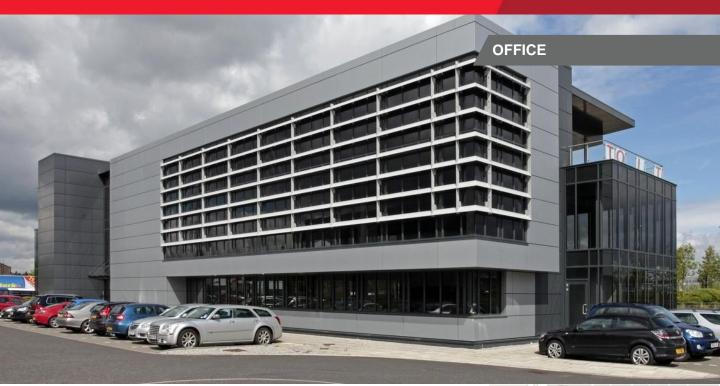

# Titanium 3, Braehead Business Park

Kings Inch Road, Braehead. G51 4BP

## **Building Highlights**

- Iconic standalone three storey building
- · Full height entrance foyer
- Large open balcony on second floor
- · 74 car parking spaces