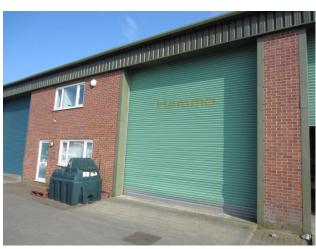

# **Premises**

The premises comprise a modern, purpose built warehouse of steel portal frame construction with facing brick elevations standing under a pitched PVC coated steel roof with some clear panels providing good natural daylight. There is an electronically operated roller shutter door (h 17'4" & w 16'3"). The premises are heated by an oil-fired space heater and have kitchen and wc facilities.