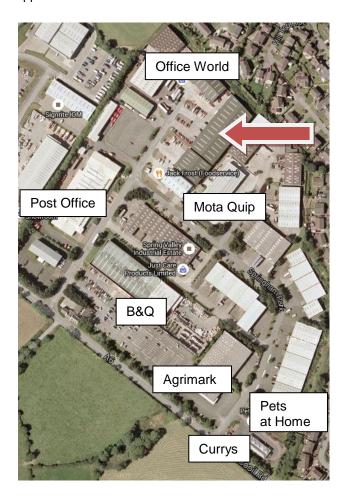

### Location

The unit is located in Springham Park which is adjoining the Spring Valley Trading Estate. Please see the location plan.