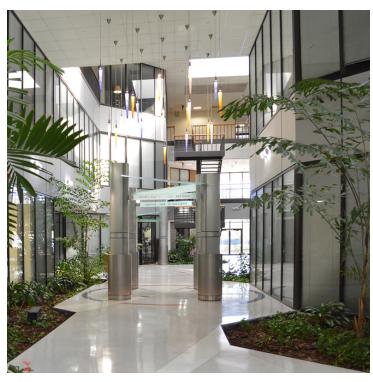

#### PROPERTY DESCRIPTION

The Atrium is a three story multi-tenant office building containing approximately 110,412 square feet. On-site amenities include a deli, a conference room, card-key access, impressive entries, on-site management and leasing office.

#### PROPERTY HIGHLIGHTS

- 3 Levels
- Impressive Entries
- · Temperature-controlled Atriums
- · Extensively landscaped Atriums,
- Grounds & Parking Area
- Immediate Access to US 59 &
- · Ten Minutes from Westchase
- Conference Room Facility
- · Above Standard Finishes
- · Located in Flourishing Sugar Land Area
- · On-site Deli
- · Surface Parking & Covered
- · Reserved Spaces
- · Card-Key Access
- · On-Site Management
- On-Site Leasing