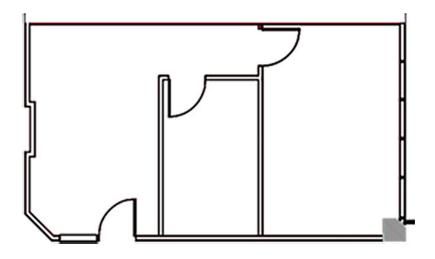

MATT EASTERLING 713.325.4112 measterling@landparkco.com

LEASE TYPE | Full Service TOTAL SPACE | 209 - 2,360 SF LEASE TERM | Negotiable LEASE RATE | \$19.50 - \$28.74 SF/yr

| SUITE     | SIZE (SF)        | LEASE TYPE   | LEASE RATE      |
|-----------|------------------|--------------|-----------------|
| Suite 118 | 2,360 SF         | Full Service | \$19.50 SF/yr   |
| Suite 135 | 1,502 SF         | Full Service | \$19.50 SF/yr   |
| Suite 230 | 1,270 - 2,358 SF | Full Service | \$19.50 SF/yr   |
| Suite 232 | 1,088 - 2,358 SF | Full Service | \$19.50 SF/yr   |
| Suite 238 | 1,636 SF         | Full Service | \$19.50 SF/yr   |
| Suite 294 | 1,412 SF         | Full Service | \$19.50 SF/yr   |
| Suite 295 | 632 SF           | Full Service | \$19.50 SF/yr   |
| Suite 336 | 945 SF           | Full Service | \$19.50 SF/yr   |
| 340-108   | 209 SF           | Full Service | \$500 per month |
| 340-110   | 334 SF           | Full Service | \$800 per month |
| Suite 356 | 1,212 SF         | Full Service | \$19.50 SF/yr   |