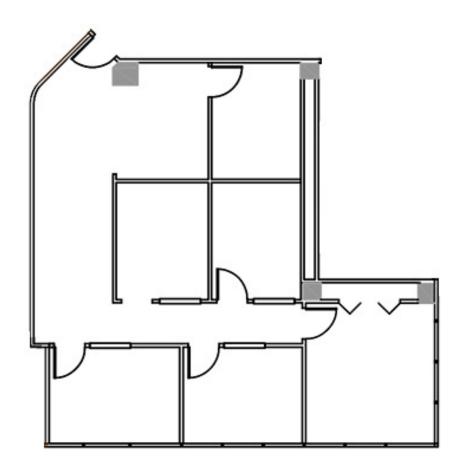

MATT EASTERLING 713.325.4112 measterling@landparkco.com

LEASE TYPE | Full Service TOTAL SPACE | 209 - 2,360 SF LEASE TERM | Negotiable LEASE RATE | \$19.50 - \$28.74 SF/yr

| SUITE     | SIZE (SF)        | LEASE TYPE   | LEASE RATE      |
|-----------|------------------|--------------|-----------------|
| Suite 118 | 2,360 SF         | Full Service | \$19.50 SF/yr   |
| Suite 135 | 1,502 SF         | Full Service | \$19.50 SF/yr   |
| Suite 230 | 1,270 - 2,358 SF | Full Service | \$19.50 SF/yr   |
| Suite 232 | 1,088 - 2,358 SF | Full Service | \$19.50 SF/yr   |
| Suite 238 | 1,636 SF         | Full Service | \$19.50 SF/yr   |
| Suite 294 | 1,412 SF         | Full Service | \$19.50 SF/yr   |
| Suite 295 | 632 SF           | Full Service | \$19.50 SF/yr   |
| Suite 336 | 945 SF           | Full Service | \$19.50 SF/yr   |
| 340-108   | 209 SF           | Full Service | \$500 per month |
| 340-110   | 334 SF           | Full Service | \$800 per month |
| Suite 356 | 1,212 SF         | Full Service | \$19.50 SF/yr   |