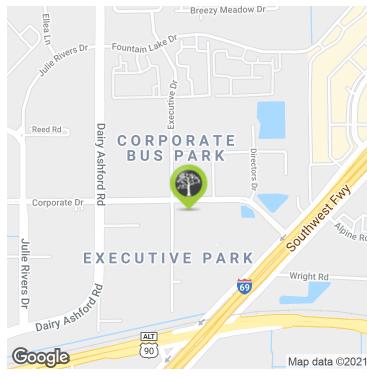

#### LOCATION DESCRIPTION

Located in Stafford near Sugar Land - Immediate access to 59 and 90, and minutes from Westchase District.

| DEMOGRAPHICS      | 1 MILE   | 3 MILES  | 5 MILES  |
|-------------------|----------|----------|----------|
| Total Households  | 3,676    | 35,251   | 105,497  |
| Total Population  | 9,618    | 104,439  | 326,905  |
| Average HH Income | \$83,675 | \$80,648 | \$72,322 |