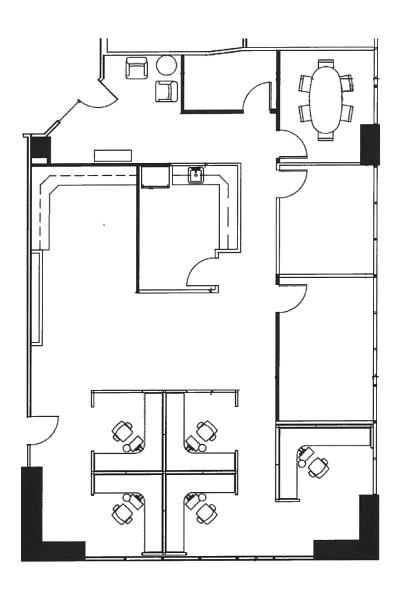

MATT EASTERLING 713.325.4112 measterling@landparkco.com

SUITE 118

2,360 Square Feet

(NOT TO SCALE)

MATT EASTERLING 713.325.4112 measterling@landparkco.com

(NOT TO SCALE)

MATT EASTERLING 713.325.4112 measterling@landparkco.com