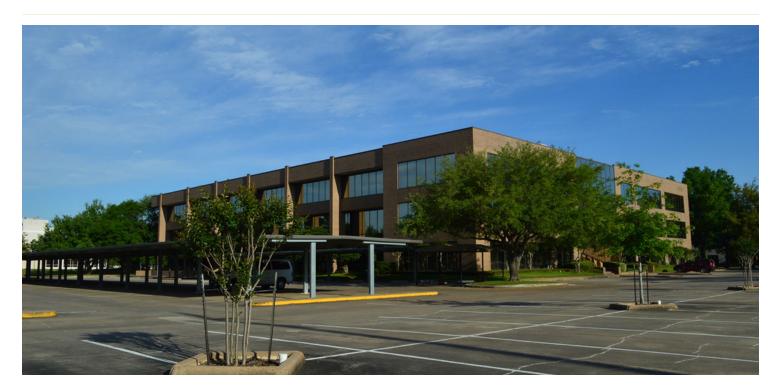

#### PROPERTY DESCRIPTION

The Atrium is a three story multi-tenant office building containing approximately 110,412 square feet. On-site amenities include a deli, a conference room, card-key access, impressive entries, on-site management and leasing office.