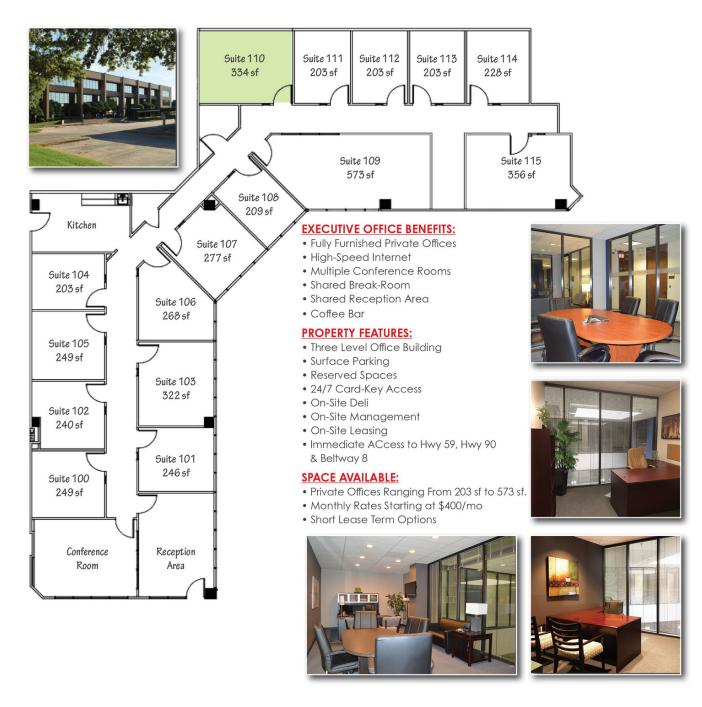

MATT EASTERLING 713.325.4112 measterling@landparkco.com

LEASE TYPE | Full Service TOTAL SPACE | 209 - 2,360 SF LEASE TERM | Negotiable LEASE RATE | \$19.50 - \$28.74 SF/yr

| SUITE     | SIZE (SF)        | LEASE TYPE   | LEASE RATE      |
|-----------|------------------|--------------|-----------------|
| Suite 118 | 2,360 SF         | Full Service | \$19.50 SF/yr   |
| Suite 135 | 1,502 SF         | Full Service | \$19.50 SF/yr   |
| Suite 230 | 1,270 - 2,358 SF | Full Service | \$19.50 SF/yr   |
| Suite 232 | 1,088 - 2,358 SF | Full Service | \$19.50 SF/yr   |
| Suite 238 | 1,636 SF         | Full Service | \$19.50 SF/yr   |
| Suite 294 | 1,412 SF         | Full Service | \$19.50 SF/yr   |
| Suite 295 | 632 SF           | Full Service | \$19.50 SF/yr   |
| Suite 336 | 945 SF           | Full Service | \$19.50 SF/yr   |
| 340-108   | 209 SF           | Full Service | \$500 per month |
| 340-110   | 334 SF           | Full Service | \$800 per month |
| Suite 356 | 1,212 SF         | Full Service | \$19.50 SF/yr   |

(1)

**EXECUTIVE SUITE 340 - 110** 

Suite 110 - 334 Square Feet

(NOT TO SCALE)

MATT EASTERLING 713.325.4112 measterling@landparkco.com

MATT EASTERLING 713.325.4112 measterling@landparkco.com

SUITE 393 664 Square Feet