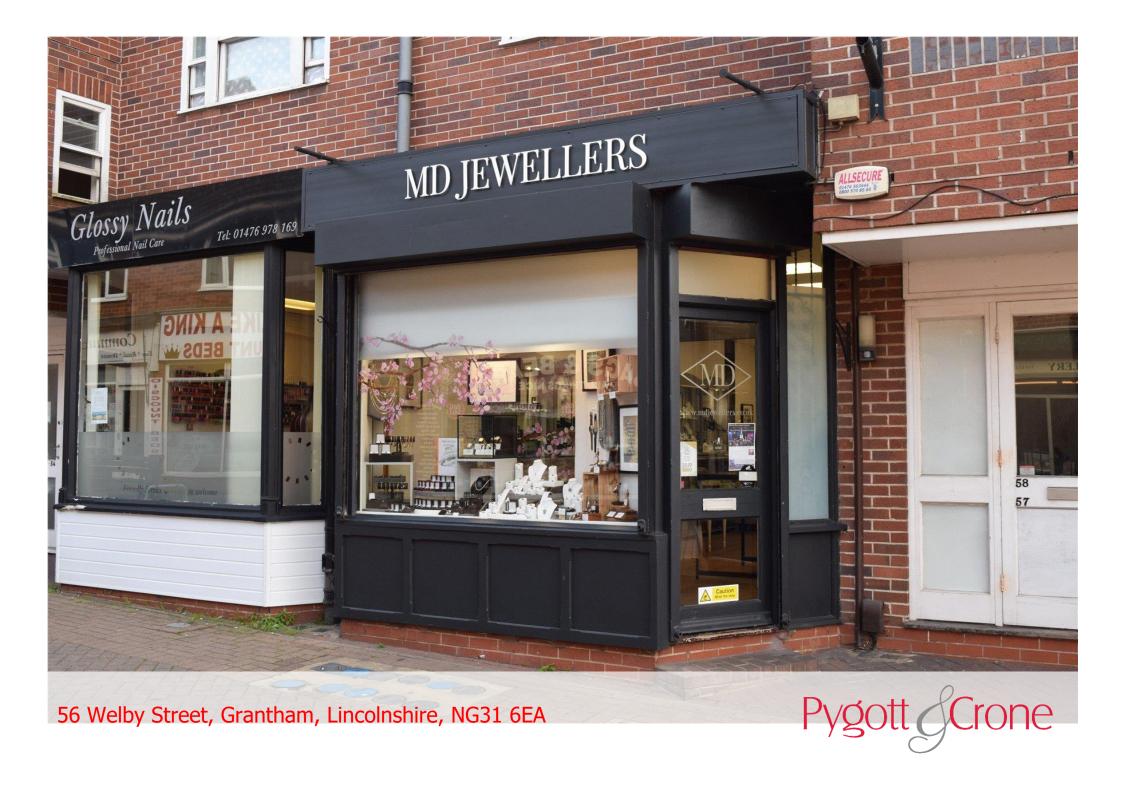

## 56 Welby Street, Grantham, Lincolnshire, NG31 6EA

- Retail Shop Unit
- 37.7 sgm / 406 sqft
- Office 6.0 sqm / 65 sqft
- Separate WC
- New IRI Lease
- Terms Negotiable

- Suitable Variety Uses (STP)
- Good Location close to Morrisons

Welby Street is a popular interconnecting walk through between Morrisons supermarket and Westgate.

#### **ACCOMMODATION**

The well presented accommodation briefly comprises: Retail Shop 37.7sqm / 406sqft

Office 6.0sam / 65saft

Separate Toilet

#### PERMITTED USE

The Property is currently operating as a jewellers (Class A1). It may be suitable for a variety of uses (subject to the necessary consents being obtained). For further information please contact the Local Authority.