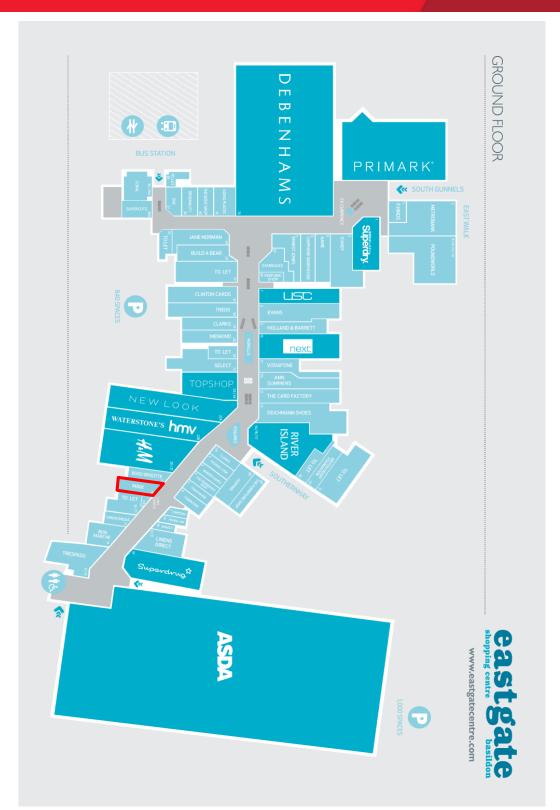

## SITUATION

Basildon is a Top 100 UK town with a 45 minute drive time catchment of over 500,000 people. The Eastgate Centre is Basildon's prime retail pitch and provides approximately 750,000 sq ft of retail area. Annual footfall is in excess of 14 million and the scheme benefits over 2,000 car parking spaces and excellent transport links. The centre is anchored by **Debenhams, Asda 24hr, Primark, H&M, Topshop** and **River Island**. The premises occupy an extremely prominent position adjacent to **Bijou Brigitte** whilst other occupiers in the vicinity include **Thorntons, H&M** and **HMV**.