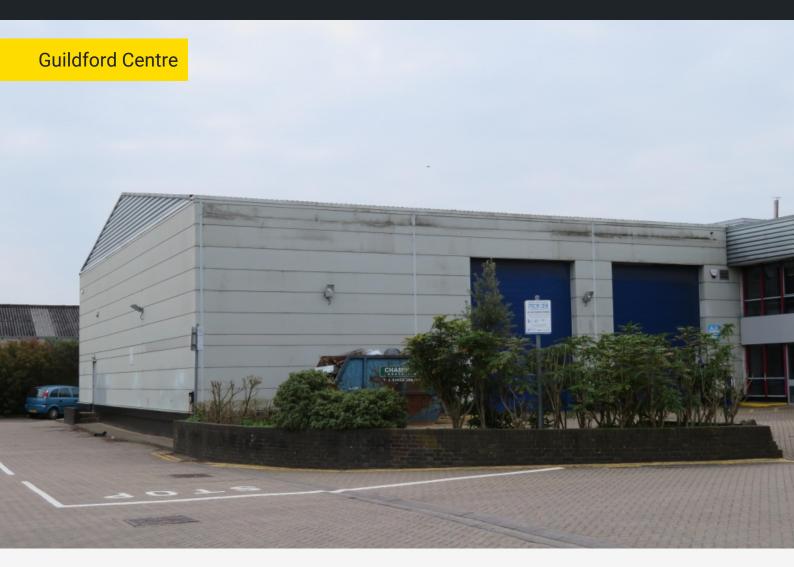

# Unit 1a, Riverside Business Centre, Guildford

Walnut Tree Close, Guildford, Surrey, GU1 4UG

## **Description**

The premises provide a modern, high quality industrial business accommodation in central Guildford, with a good eaves height comprising 6810 sq.ft (632.7 sq.m).