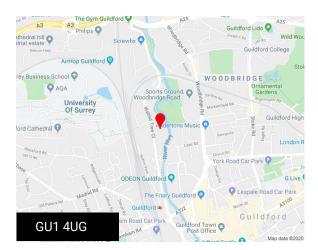

#### Location

The town is located approximately 31 miles (50 km) south west of central London and 6.1 miles (9.7km) south of woking. Guildford is considered the main business and retail centre in Surrey.

Guildford benefits from good transport links, being situated adjacent to the A3 which provides direct access to both the M25 and London to the north east and Portsmouth to the south west. Guildford Station is served by regular rail services to London Waterloo with a fast journey time of approximately 37 minutes.

Heathrow is situated 21 miles (34km) to the north and Gatwick 25 miles (40km) to the south east.