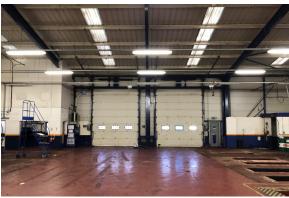

#### **Key Points**

- > Modern Warehouse Unit
- > Good Eaves Height
- > Three Phase Power Supply
- > 2 x Roller Shutter Doors 4.9m Height
- > Newly Painted Concrete Floor
- > Strip Halogen Lighting
- > WC / Disabled WC
- > Apex 8 Meters
- > 4 Car Spaces

## **Description**

The premises provide a modern, high quality industrial business accommodation in central Guildford, with a good eaves height comprising 6810 sq.ft (632.7 sq.m).