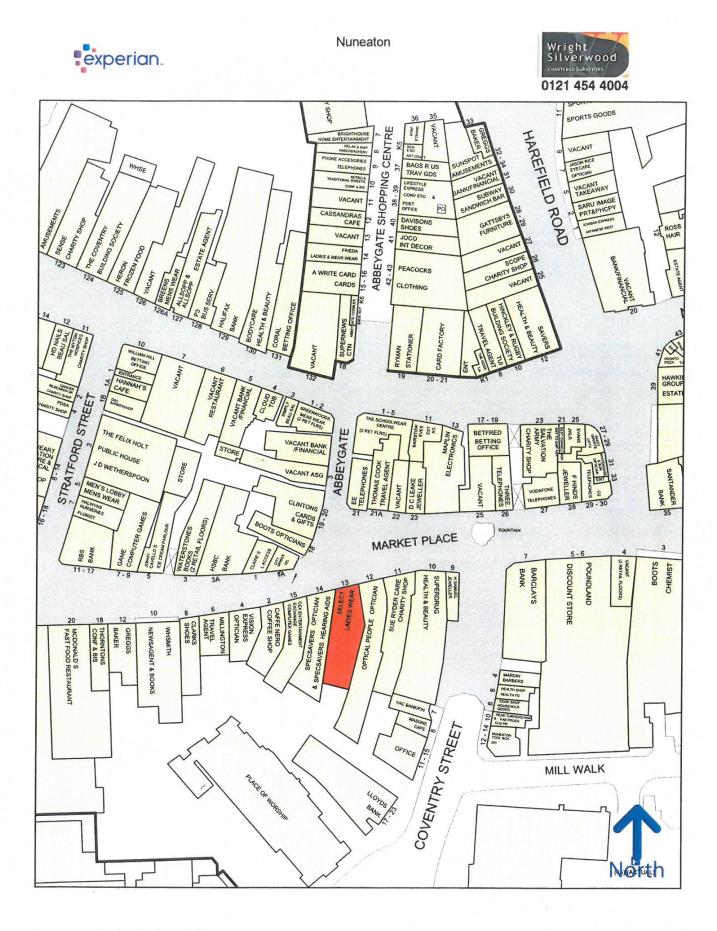

# LOCATION

The premises are located on Market Place adjacent to **Specsavers** and close to retailers including **CEX**, **Poundland, Boots, F Hinds Jewellers** and **Thomas Cook**.