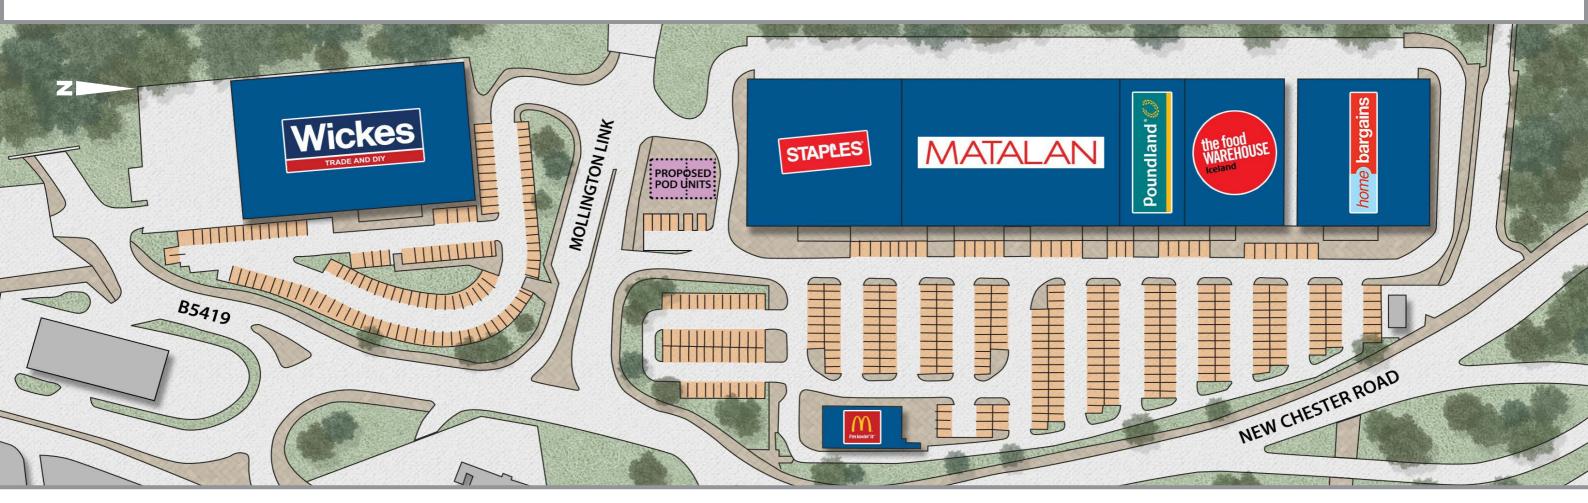

### THE OPPORTUNITY

Retail warehouse accommodation available to let (subject to vacant possession and planning where required) from 697 sq.m (7,500 sq.ft) to 1,859 sq.m (20,000 sq.ft)

Possible pod unit opportunities from 70 sq.m (750 sq.ft) to 186 sq.m (2,000 sq.ft) subject to planning.

### **UNIT DETAILS**

#### **SCHEME**

The site comprises a terrace of 5 units, a drive through restaurant together with a standalone DIY unit totalling approximately 120,832 sq.ft (11,225 sq.m) of retail warehousing accommodation. Access for customer parking is direct from New Chester Road (A41). Customer parking is to the front of the units with a total of 440 spaces.