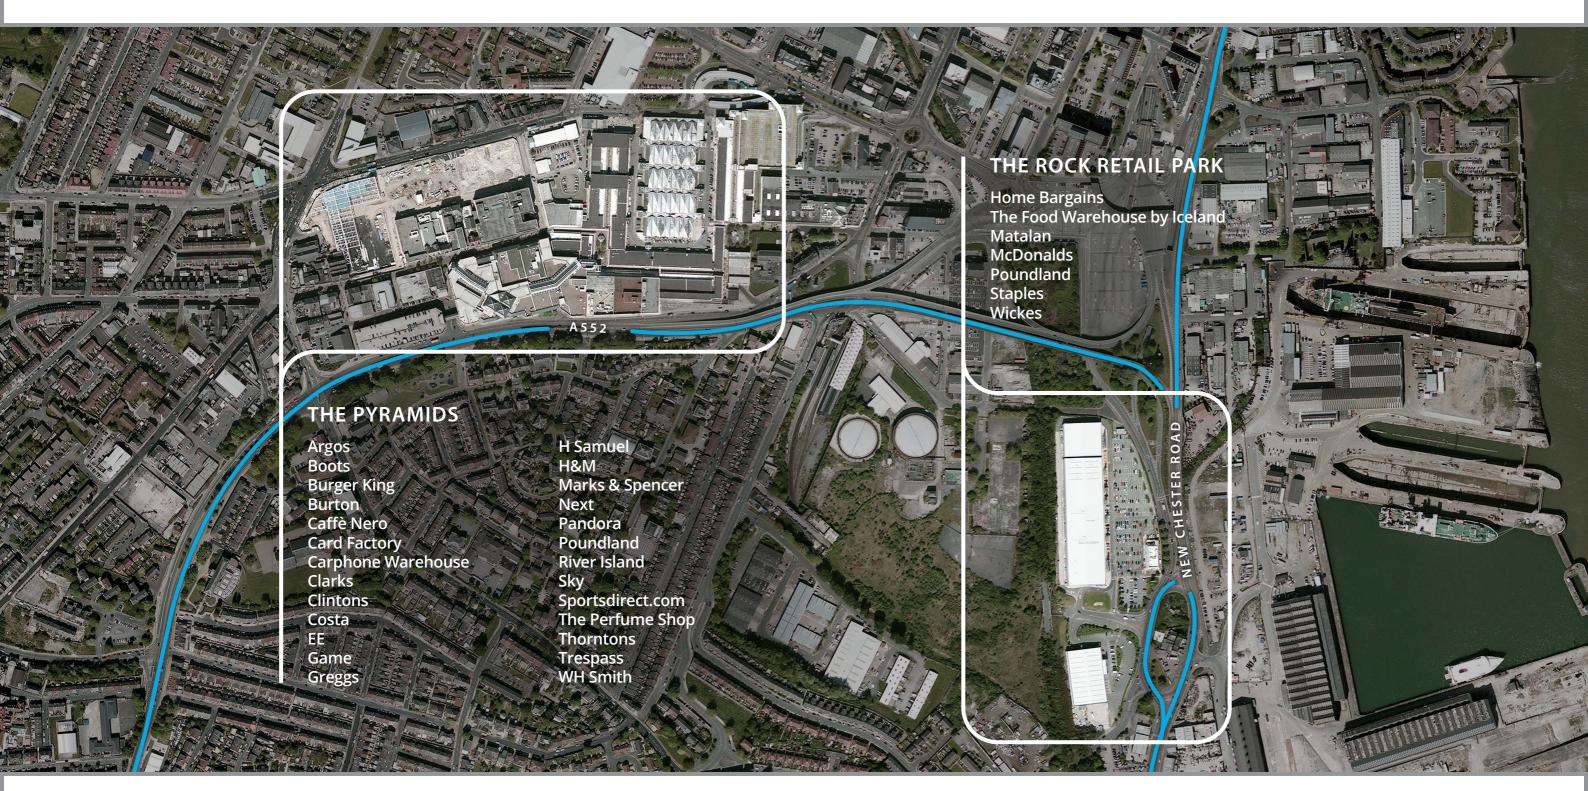

#### LOCATION

Birkenhead is the dominant commercial and administrative centre for the Wirral. The town is strategically located 9.6 km (6 miles) south west of Liverpool. The town benefits from an excellent transport infrastructure with Junctions 1, 2 and 3 of the M53 motorway providing a direct link to the M56 and wider motorway network. The two Mersey Tunnels provide easy access to Liverpool city centre to the north east.

#### **SCHEME**

The site comprises a terrace of 5 units, a drive through restaurant together with a standalone DIY unit totalling approximately 120,832 sq.ft (11,225 sq.m) of retail warehousing accommodation. Access for customer parking is direct from New Chester Road (A41). Customer parking is to the front of the units with a total of 440 spaces.