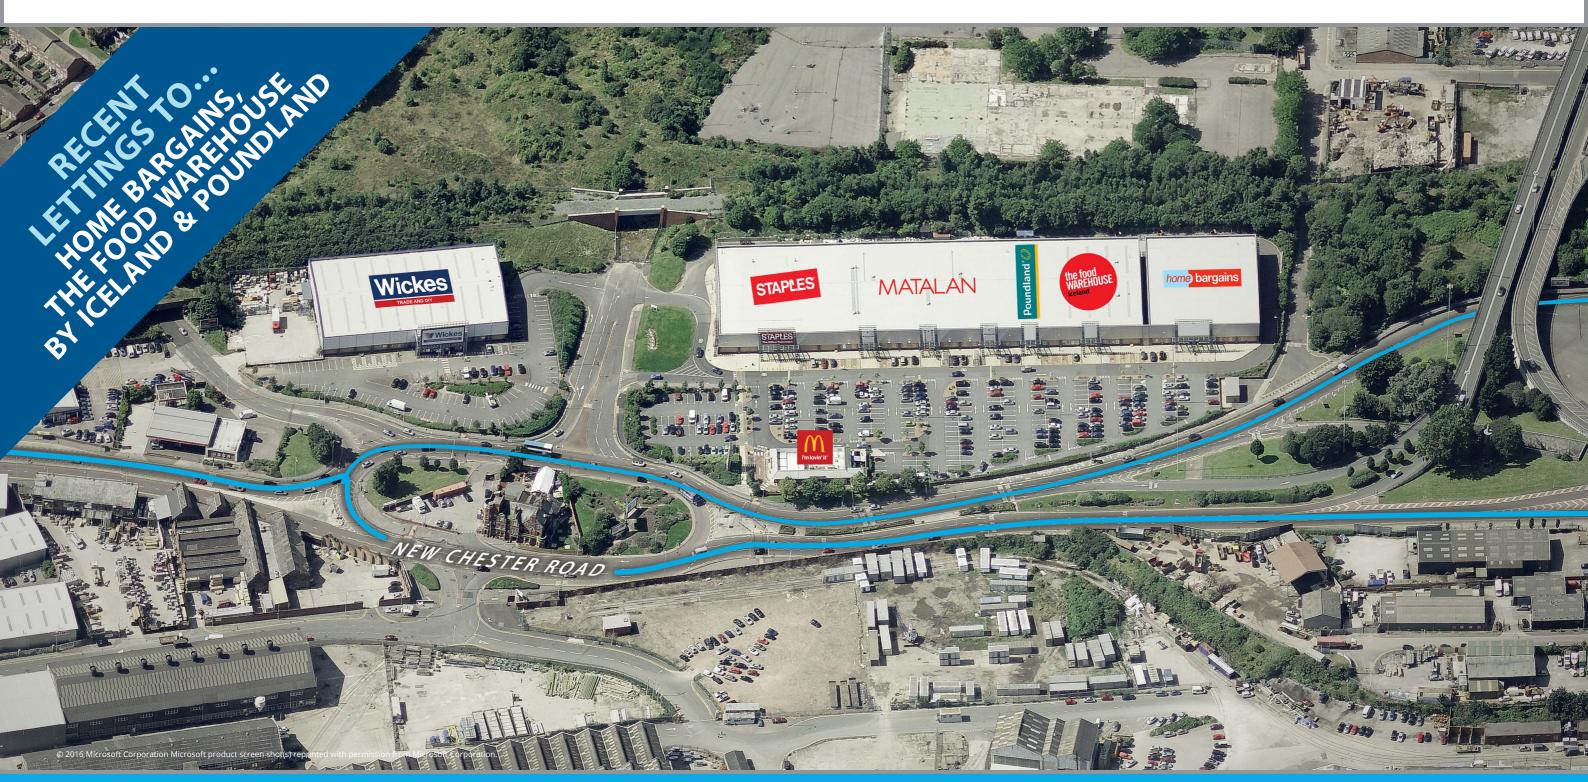

#### **SCHEME**

The site comprises a terrace of 5 units, a drive through restaurant together with a standalone DIY unit totalling approximately 120,832 sq.ft (11,225 sq.m) of retail warehousing accommodation. Access for customer parking is direct from New Chester Road (A41). Customer parking is to the front of the units with a total of 440 spaces.

#### **PLANNING**

The property benefits from a wide bulky planning consent whilst permitting certain Open A1 uses.