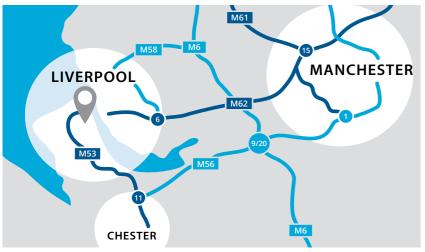

#### LOCATION

Birkenhead is the dominant commercial and administrative centre for the Wirral. The town is strategically located 9.6 km (6 miles) south west of Liverpool. The town benefits from an excellent transport infrastructure with Junctions 1, 2 and 3 of the M53 motorway providing a direct link to the M56 and wider motorway network. The two Mersey Tunnels provide easy access to Liverpool city centre to the north east.