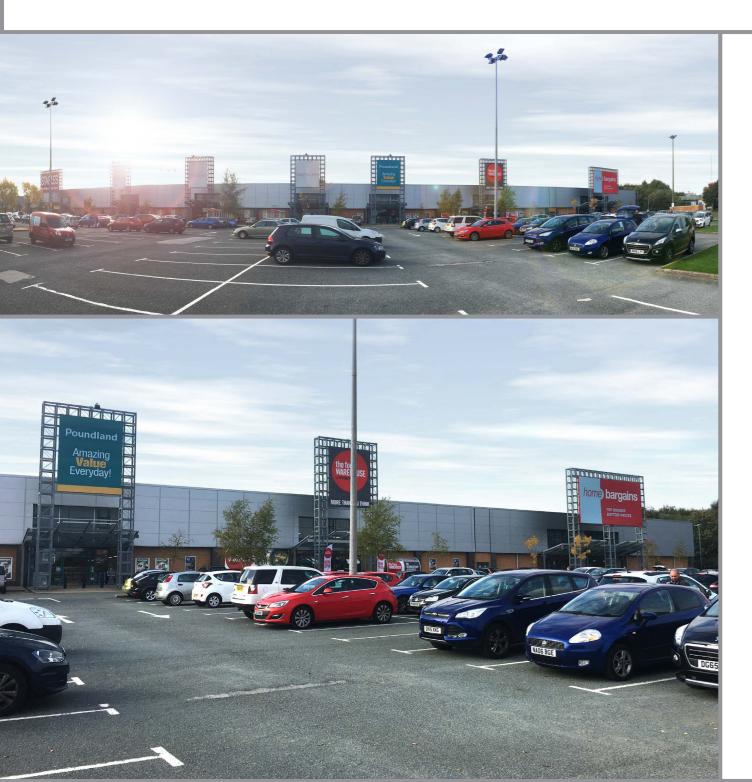

#### **SCHEME**

The site comprises a terrace of 5 units, a drive through restaurant together with a standalone DIY unit totalling approximately 120,832 sq.ft (11,225 sq.m) of retail warehousing accommodation. Access for customer parking is direct from New Chester Road (A41). Customer parking is to the front of the units with a total of 440 spaces.