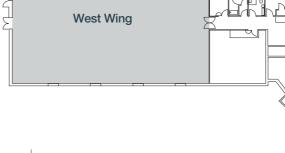

# **ACCOMMODATION** typical floor plates

Suites from 200 sq ft to 44,500 sq ft over 3 floors

| West Wing                       | 6,638 sq ft  |
|---------------------------------|--------------|
| East Wing                       | 6,516 sq ft  |
| Central Offices & Meeting Rooms | 1,232 sq ft  |
| TOTAL                           | 14,386 sq ft |

Indicative plan showing potential open plan & fit-out floor plates.