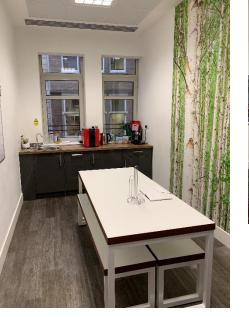

#### ACCOMMODATION:

First floor offices, benefiting from being fully fitted, predominantly open plan for 18 desks with 1 meeting room, kitchen and break out area. The entire property was comprehensively refurbished in 2015 and now has high tech finger print access controls for the lifts. Viewings Strictly by appointment through agents:

### **AMENITIES:**

| 24 hour access       | Manned Reception |
|----------------------|------------------|
| WCs                  | Fully cabled     |
| Passenger lift       | Open plan        |
| Air-conditioning     | 1 Meeting room   |
| Bike Racks & Showers | Kitchen          |
| Fibre Internet       | Plug & Play      |