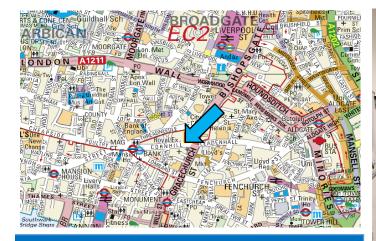

#### LOCATION:

The property is located in the heart of the city on the North side of Cornhill at its junction with Gracechurch Street. This is a vibrant location close to Bank.

Communications are excellent – Bank (Central, Northern, Circle & District Lines & DLR), Liverpool Street (Mainline, Central, Metropolitan, Hammersmith & City Lines), Cannon Street (Mainline and Circle & District Line) Underground Stations are located a short walk away. In addition to numerous retailers, bars and restaurants.