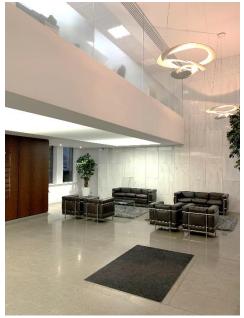

#### ACCOMMODATION:

First floor offices, benefiting from being fully fitted, predominantly open plan for 18 desks with 1 meeting room, kitchen and break out area. The entire property was comprehensively refurbished in 2015 and now has high tech finger print access controls for the lifts. Viewings Strictly by appointment through agents:

### **AMENITIES:**

| 24 hour access       | Manned Reception |
|----------------------|------------------|
| WCs                  | Fully cabled     |
| Passenger lift       | Open plan        |
| Air-conditioning     | 1 Meeting room   |
| Bike Racks & Showers | Kitchen          |
| Fibre Internet       | Plug & Play      |