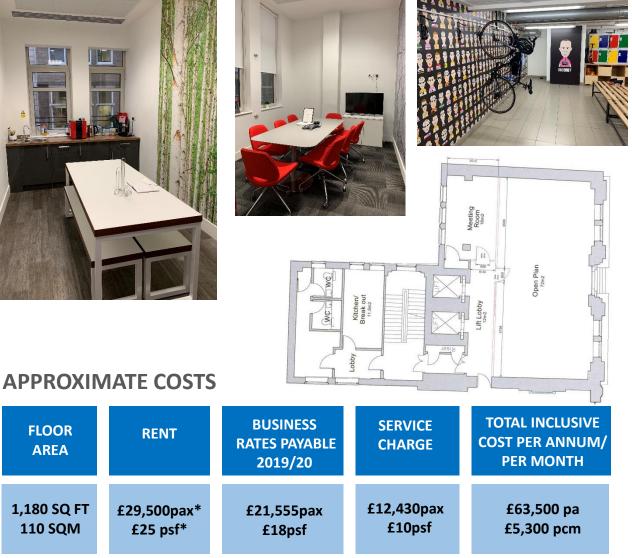

#### ACCOMMODATION:

First floor offices, benefiting from being fully fitted, predominantly open plan for 18 desks with 1 meeting room, kitchen and break out area. The entire property was comprehensively refurbished in 2015 and now has high tech finger print access controls for the lifts. Viewings Strictly by appointment through agents:

### **AMENITIES:**

| 24 hour access       | Manned Reception |
|----------------------|------------------|
| WCs                  | Fully cabled     |
| Passenger lift       | Open plan        |
| Air-conditioning     | 1 Meeting room   |
| Bike Racks & Showers | Kitchen          |
| Fibre Internet       | Plug & Play      |

# 68 Cornhill, London, **EC3V 3QX**

**FLOOR** 

AREA

1,180 SQ FT

110 SQM