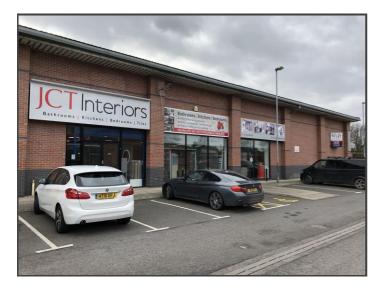

#### **LOCATION**

The property is located on the corner of Sprotbrough Road and York Road (A638), approximately 0.5 miles north of Doncaster town centre.

The retail park comprises Screwfix and KFC with the adjacent unit under offer to Toolstation. Within close proximity are Morrisons, Halfords, Centurion Retail Park and Danum Retail Park which are home to Smyths Toys, The Range, SCS, Pets at Home, Currys PC World and Exercise4Less.

### **DESCRIPTION**

The landlord is undertaking works to create a new, self-contained end terrace unit. A new shop front is to be installed as part of these works. The unit has the benefit of a shared service yard and parking for 80 vehicles.