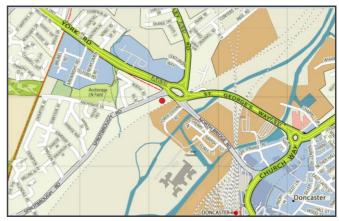

#### **LOCATION**

The property is located on the corner of Sprotbrough Road and York Road (A638), approximately 0.5 miles north of Doncaster town centre.

The retail park comprises Screwfix and KFC with the adjacent unit under offer to Toolstation. Within close proximity are Morrisons, Halfords, Centurion Retail Park and Danum Retail Park which are home to Smyths Toys, The Range, SCS, Pets at Home, Currys PC World and Exercise4Less.