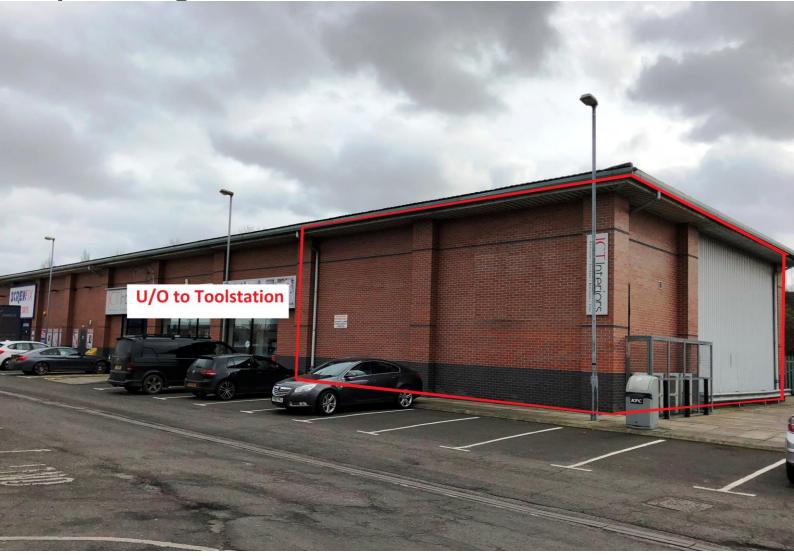

#### **LOCATION**

The property is located on the corner of Sprotbrough Road and York Road (A638), approximately 0.5 miles north of Doncaster town centre.

The retail park comprises Screwfix and KFC with the adjacent unit under offer to Toolstation. Within close proximity are Morrisons, Halfords, Centurion Retail Park and Danum Retail Park which are home to Smyths Toys, The Range, SCS, Pets at Home, Currys PC World and Exercise4Less.

### **DESCRIPTION**

The landlord is undertaking works to create a new, self-contained end terrace unit. A new shop front is to be installed as part of these works. The unit has the benefit of a shared service yard and parking for 80 vehicles.