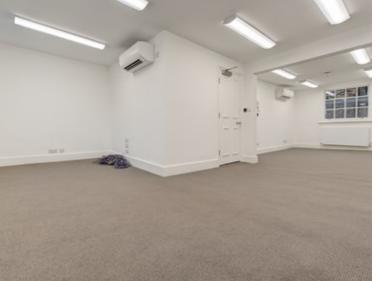

## **1** DESCRIPTION

A rare opportunity to acquire a lease of a self-contained office building in the heart of Belgravia's prestigious Motcomb Street. The building has recently being refurbished throughout to create a usable office building, whilst maintaining the period charm of the property. The refurbishment includes new A/C and redecoration throughout, to include LED Lighting, Kitchen and WCs.

# **AMENITIES**

- Self-contained office building
- Air conditioning/heating
- Period Features
- Recently refurbished
- Kitchenette
- Heart of Motcomb Street

## AVAILABILITY

| FLOOR  | SIZE (SQ FT) | AVAILABILITY |
|--------|--------------|--------------|
| Third  | 355          | Available    |
| Second | 387          | Available    |
| First  | 382          | Available    |
| TOTAL  | 1,124        |              |