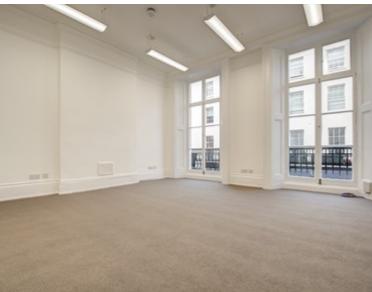

## **1** DESCRIPTION

A rare opportunity to acquire a lease of a self-contained office building in the heart of Belgravia's prestigious Motcomb Street. The building has recently being refurbished throughout to create a usable office building, whilst maintaining the period charm of the property. The refurbishment includes new A/C and redecoration throughout, to include LED Lighting, Kitchen and WCs.

# **AMENITIES**

- Self-contained office building
- Air conditioning/heating
- Period Features
- Recently refurbished
- Kitchenette
- Heart of Motcomb Street

## AVAILABILITY

| FLOOR  | SIZE (SQ FT) | AVAILABILITY |
|--------|--------------|--------------|
| Third  | 355          | Available    |
| Second | 387          | Available    |
| First  | 382          | Available    |
| TOTAL  | 1,124        |              |