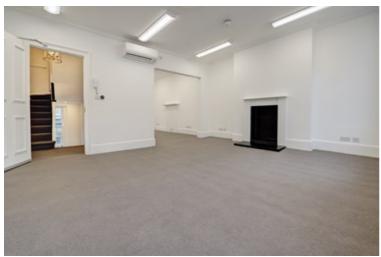

## **1** DESCRIPTION

A rare opportunity to acquire a lease of a self-contained office building in the heart of Belgravia's prestigious Motcomb Street. The building has recently being refurbished throughout to create a usable office building, whilst maintaining the period charm of the property. The refurbishment includes new A/C and redecoration throughout, to include LED Lighting, Kitchen and WCs.

# **AMENITIES**

- Self-contained office building
- Air conditioning/heating
- Period Features
- Recently refurbished
- Kitchenette
- Heart of Motcomb Street

## AVAILABILITY

| FLOOR  | SIZE (SQ FT) | AVAILABILITY |
|--------|--------------|--------------|
| Third  | 355          | Available    |
| Second | 387          | Available    |
| First  | 382          | Available    |
| TOTAL  | 1,124        |              |