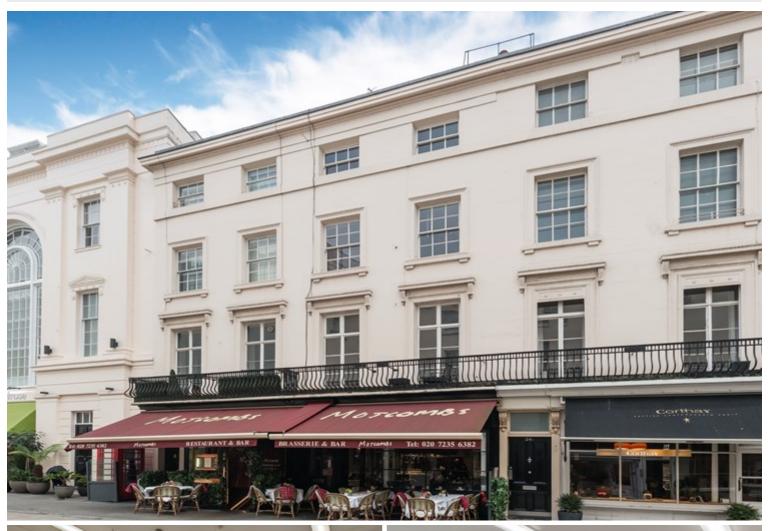

# 25A MOTCOMB STREET, LONDON SW1X 8JU

OFFICE TO RENT | 355 - 1,124 SQ FT | £72.50 PSF.

#### 25A MOTCOMB STREET, LONDON SW1X 8JU

#### PERIOD OFFICES IN A VERY DESIRABLE LOCATION

## **1** DESCRIPTION

A rare opportunity to acquire a lease of a self-contained office building in the heart of Belgravia's prestigious Motcomb Street. The building has recently being refurbished throughout to create a usable office building, whilst maintaining the period charm of the property. The refurbishment includes new A/C and redecoration throughout, to include LED Lighting, Kitchen and WCs.

The property has a number of local amenities to include Waitrose, The Good Life Eatery, Motcombs Brassie, The Alfred Tennyson, Ottolengi and EL&N Café to name a few.

The property is a 5 minute walk to Knightsbridge Underground (Piccadilly Line), and a 10 minute walk to Sloane Square Underground (District & Circle Lines). Victoria Mainline station and Victoria Coach Station are also within walking distance to the property.