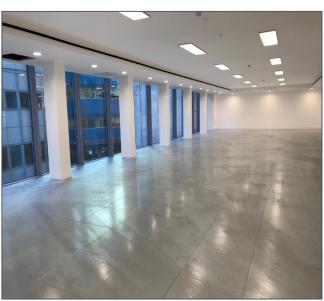

# Description

The building comprises 33,000 sq ft of office accommodation over 8 floors. The 3rd floor is available in CAT A condition. The 4th floor is available in fitted out condition with kitchenette and partitioned meeting rooms.

# **Amenities**

- Air conditioning
- Commissionaire
- Showers & bike storage facilities
- · Full access raised floors
- Metal tiled suspended ceiling
- 2 automatic passenger lifts
- · Car parking