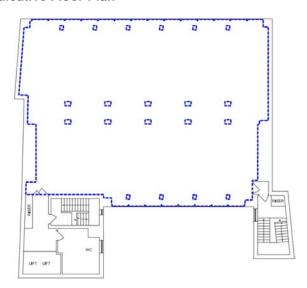

# **Indicative Floor Plan**

3rd Floor

| Floor (availability)               | Area (sq ft) | Area (sq m) |
|------------------------------------|--------------|-------------|
| 4 <sup>th</sup> Floor – Fitted Out | 3,847        | 357         |
| 3 <sup>rd</sup> Floor – CAT A      | 3,848        | 357         |
| Total                              | 7,695        | 714         |