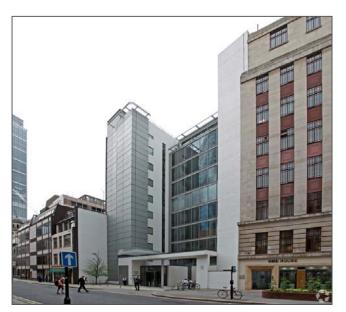

# John Stow House 18 Bevis Marks, EC3 3,847 – 7,695 sq ft Fitted Out or CAT A Offices to Let

# Location

John Stow House is located on the east side of Bevis Marks and close to its junction with Creechurch Lane.

The building's immediate surroundings benefits from a vastly improved public realm including pedestrianised open spaces and a ground floor café in Mitre Square. The Aldgate regeneration project, located nearby, brings further life and amenities to the area.

The property is connected by 4 underground and 2 mainline stations – Liverpool Street, Aldgate, Fenchurch Street, Bank & Tower Hill. The location is set to directly benefit from the delivery of The Elizabeth Line (Liverpool Street), rapidly improving travel times across London and beyond.