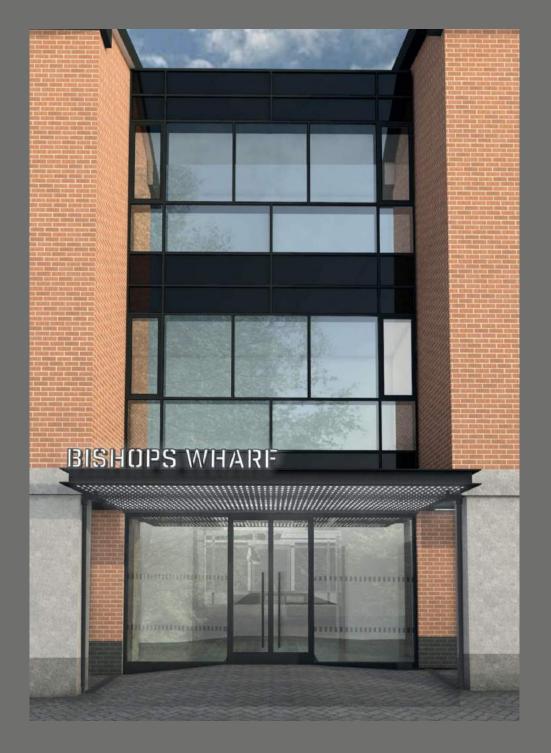

### Grade A refurbished offices available

Bishops Wharf combines high quality design with a unique location, opposite Guildford train station, overlooking the River Wey and within walking distance of the town centre with its wide range of amenities.

Bishops Wharf comprises two contemporary grade A office buildings with exposed services over ground and two upper floors and secure basement parking.

Bishops Wharf I is available in floors from 2,955 sq ft or as a self contained building totalling II,II3 sq ft, whilst Bishops Wharf 2 is available in floors from I,37I sq ft or as a self contained building totalling 4,914 sq ft.