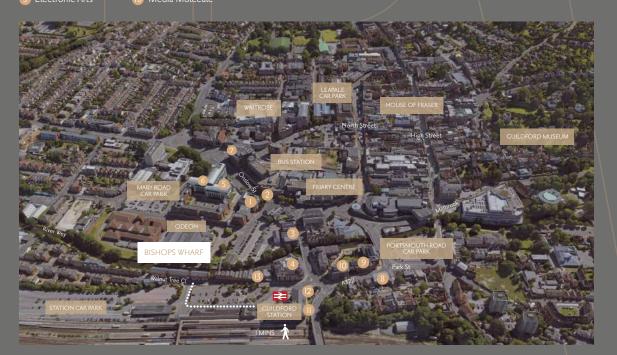

#### IN THE AREA

Bishops Wharf is situated in the town centre overlooking the River Wey and immediately opposite Guildford's train station. The property is within walking distance of Guildford's pubs, restaurants and shops.

#### LOCATION

Guildford benefits from excellent rail links with frequent services to London Waterloo with a fastest journey time of 36 minutes. There is also a regular service linking Guildford to Gatwick Airport (38 mins) and Reading (31 mins).