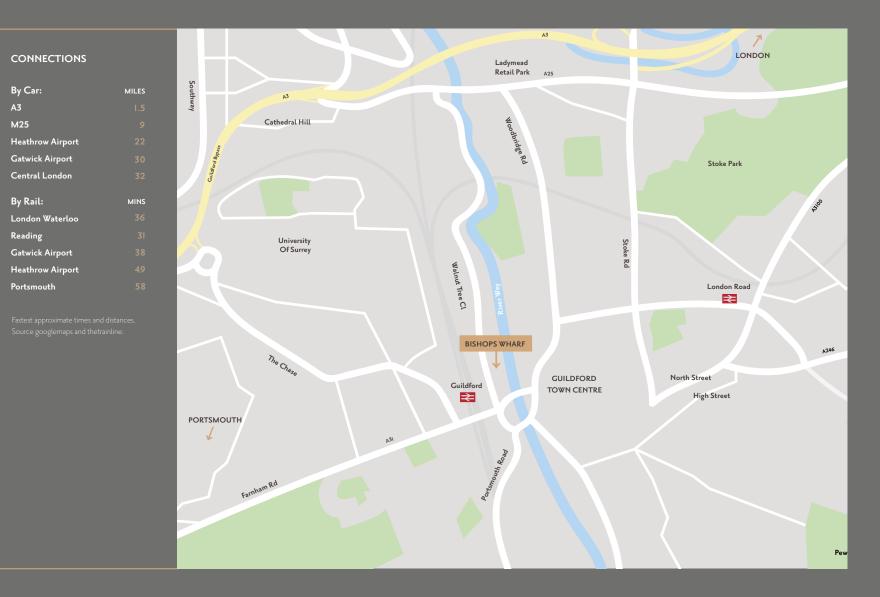

#### LOCATION

Guildford benefits from excellent rail links with frequent services to London Waterloo with a fastest journey time of 36 minutes. There is also a regular service linking Guildford to Gatwick Airport (38 mins) and Reading (31 mins).