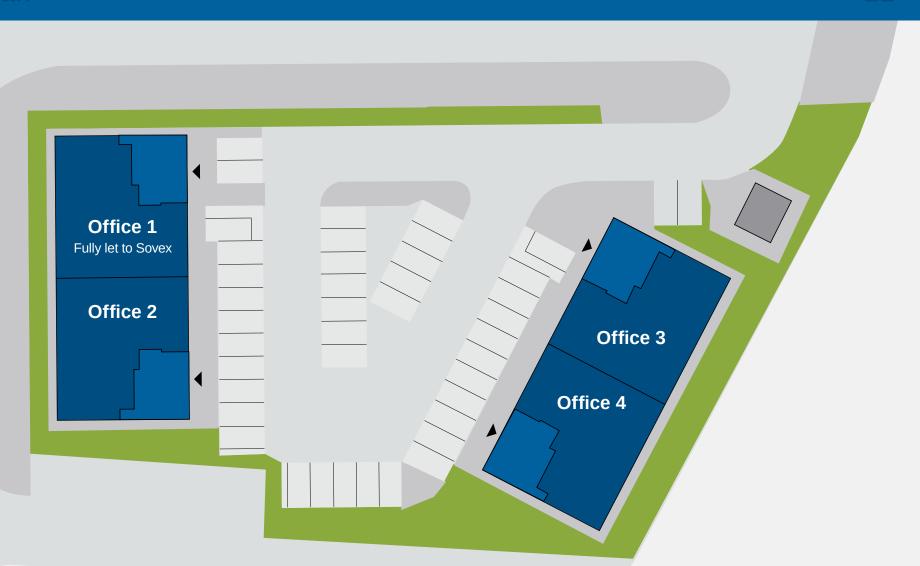

## **Site Plan**

**Prenton Way** 

### Schedule of Availability

| Building 2   |          |             |
|--------------|----------|-------------|
| Ground floor | 151 sq m | 1,625 sq ft |
| First floor  | 151 sq m | 1,625 sq ft |
| Total        | 302 sq m | 3,250 sq ft |
|              |          |             |

#### **Building 3**

| 151 sq m | 1,625 sq ft |
|----------|-------------|
| 151 sq m | 1,625 sq ft |
| 302 sq m | 3,250 sq ft |
|          | 151 sq m    |

#### **Building 4**

| Ground floor | 151 sq m | 1,625 sq ft |
|--------------|----------|-------------|
| First floor  | 151 sq m | 1,625 sq ft |
| Total        | 302 sq m | 3,250 sq ft |

# Buildings 3 and 4 can be combined to provide 6,500 sq ft