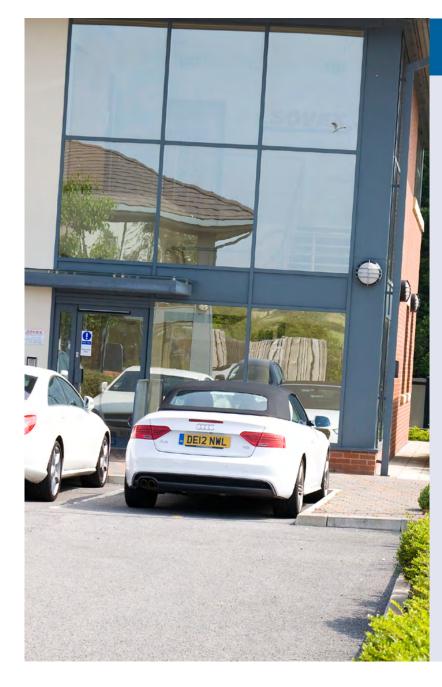

enton Merseyside CH43 3DU

Prenton Business Park office development is located in a prime position, adjacent to and highly visible from Junction 3 of the M53 motorway, approximately three miles from Birkenhead, six miles from Liverpool and 19 miles from Chester.

The development overlooks Junction 3, and is accessed directly off the junction via Prenton Way, adjacent to Total Fitness Sports Centre.



## **Specification**

Prenton Business Park comprises an impressive new office development complete with feature entrance, landscaping and infrastructure provision.

#### The specification includes:

High speed passenger lift

Suspended ceilings with LG3 lighting

42 on site car parking spaces

High quality finishes with feature entrance

VRF air conditioning

Full access raised floors

# 3



## Availability

### Schedule of Availability

| Building 2   |          |             |
|--------------|----------|-------------|
| Ground floor | 151 sq m | 1,625 sq ft |
| First floor  | 151 sq m | 1,625 sq ft |
| Total        | 302 sq m | 3,250 sq ft |
|              |          |             |

#### **Building 3**

| 151 sq m | 1,625 sq ft |
|----------|-------------|
| 151 sq m | 1,625 sq ft |
| 302 sq m | 3,250 sq ft |
|          | 151 sq m    |

#### **Building 4**

| Ground floor | 151 sq m | 1,625 sq ft |
|--------------|----------|-------------|
| First floor  | 151 sq m | 1,625 sq ft |
| Total        | 302 sq m | 3,250 sq ft |

# Buildings 3 and 4 can be combined to provide 6,500 sq ft

#### Terms

The accommodation is available by way of full repairing and insuring leases for