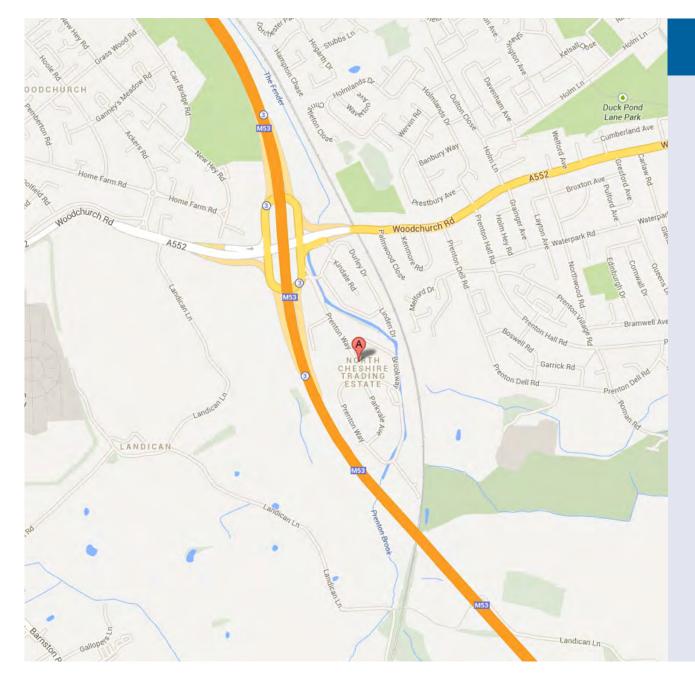

### Prenton Business Park Prenton Way Prenton Merseyside CH43 3DU

Prenton Business Park office development is located in a prime position, adjacent to and highly visible from Junction 3 of the M53 motorway, approximately three miles from Birkenhead, six miles from Liverpool and 19 miles from Chester.

The development overlooks Junction 3, and is accessed directly off the junction via Prenton Way, adjacent to Total Fitness Sports Centre.

## **Site Plan**

**Prenton Way** 