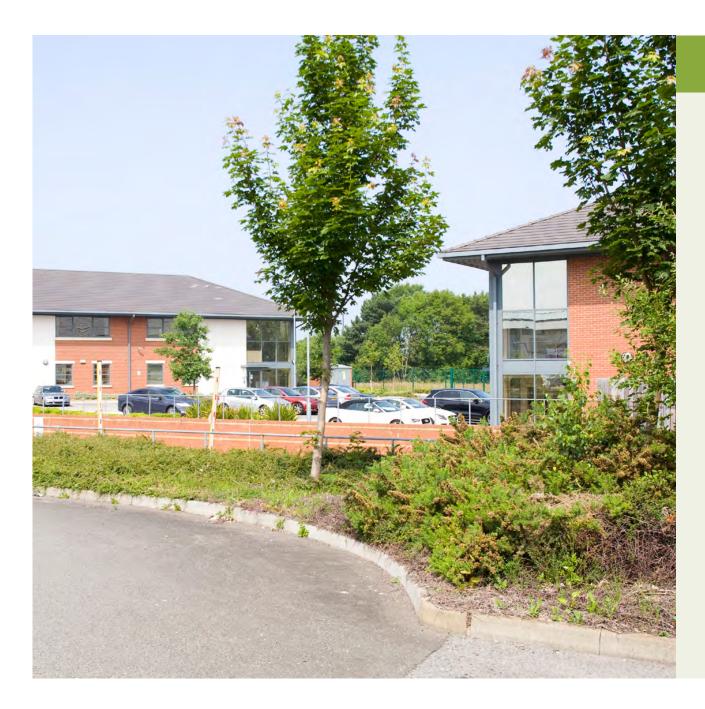

# Description

Prenton Business Park comprises four self contained office buildings located in a prominent position off Prenton Way, Prenton, Wirral accessed from Junction 3 of the M53 motorway.



### Location

### Prenton Business Park Prenton Way Prenton Merseyside CH43 3DU

Prenton Business Park office development is located in a prime position, adjacent to and highly visible from Junction 3 of the M53 motorway, approximately three miles from Birkenhead, six miles from Liverpool and 19 miles from Chester.

The development overlooks Junction 3, and is accessed directly off the junction via Prenton Way, adjacent to Total Fitness Sports Centre.



## **Specification**

Prenton Business Park comprises an impressive new office development complete with feature entrance, landscaping and infrastructure provision.

#### The specification includes:

High speed passenger lift

Suspended ceilings with LG3 lighting

42 on site car parking spaces

High quality finishes with feature entrance

VRF air conditioning

Full access raised floors

# 3



## Availability

### Schedule of Availability

| Building 2   |          |             |
|--------------|----------|-------------|
| Ground floor | 151 sq m | 1,625 sq ft |
| First floor  | 151 sq m | 1,625 sq ft |
| Total        | 302 sq m | 3,250 sq ft |
|              |          |             |

#### **Building 3**

| 151 sq m | 1,625 sq ft |
|----------|-------------|
| 151 sq m | 1,625 sq ft |