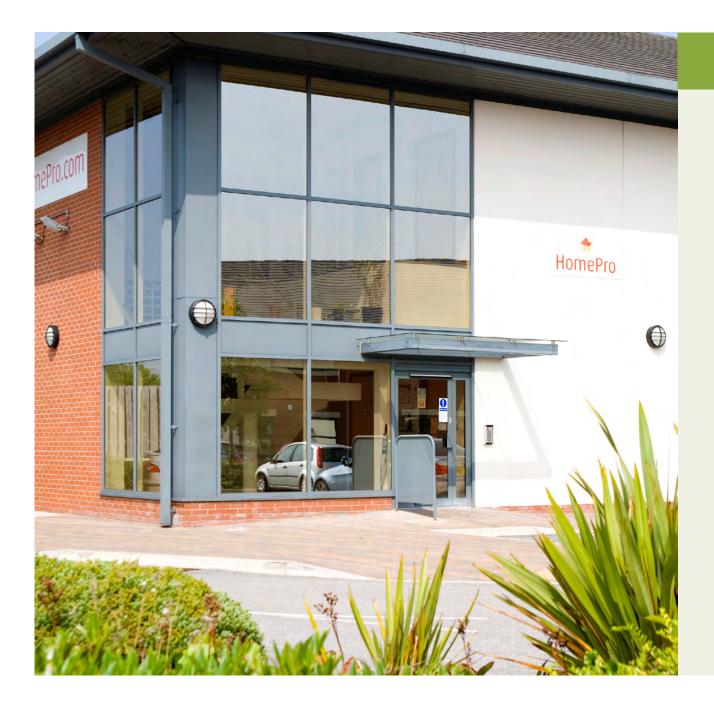

# Description

Prenton Business Park comprises four self contained office buildings located in a prominent position off Prenton Way, Prenton, Wirral accessed from Junction 3 of the M53 motorway.



### Location

### Prenton Business Park Prenton Way Prenton Merseyside CH43 3DU

Prenton Business Park office development is located in a prime position, adjacent to and highly visible from Junction 3 of the M53 motorway, approximately three miles from Birkenhead, six miles from Liverpool and 19 miles from Chester.

The development overlooks Junction 3, and is accessed directly off the junction via Prenton Way, adjacent to Total Fitness Sports Centre.



## **Specification**

Prenton Business Park comprises an impressive new office development complete with feature entrance, landscaping and in