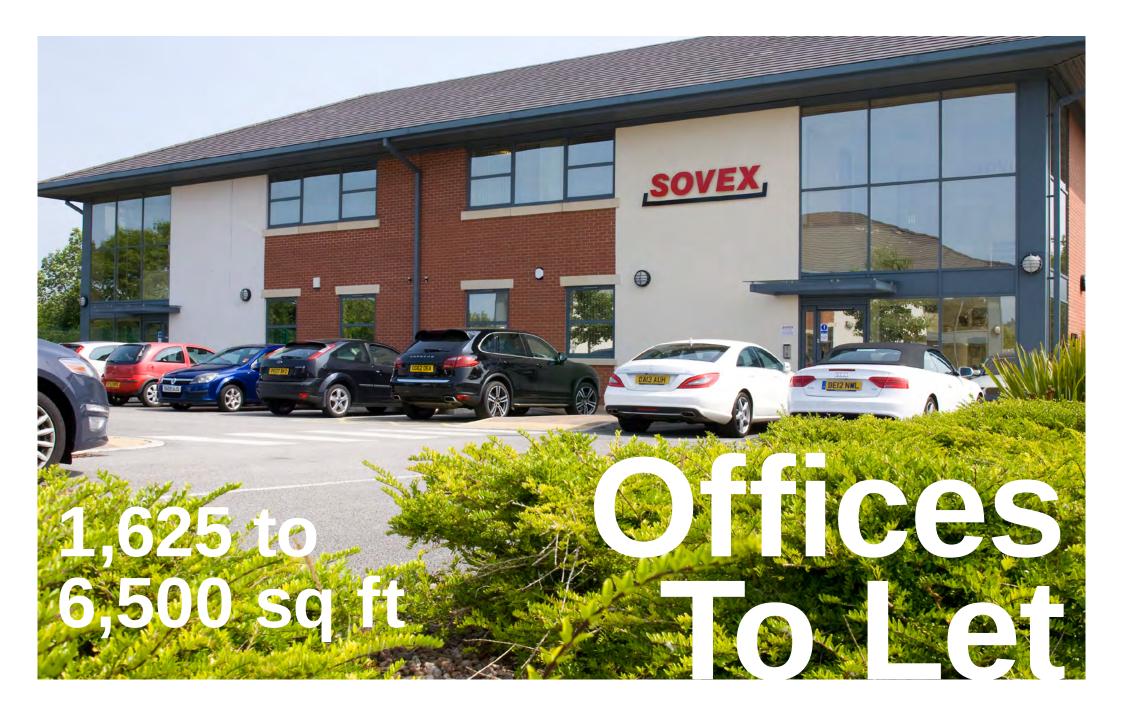

# Description

Prenton Business Park comprises four self contained office buildings located in a prominent position off Prenton Way, Prenton, Wirral accessed from Junction 3 of the M53 motorway.

## **Specification**

Prenton Business Park comprises an impressive new office development complete with feature entrance, landscaping and infrastructure provision.

#### The specification includes:

High speed passenger lift

Suspended ceilings with LG3 lighting

42 on site car parking spaces

High quality finishes with feature entrance

VRF air conditioning

Full access raised floors