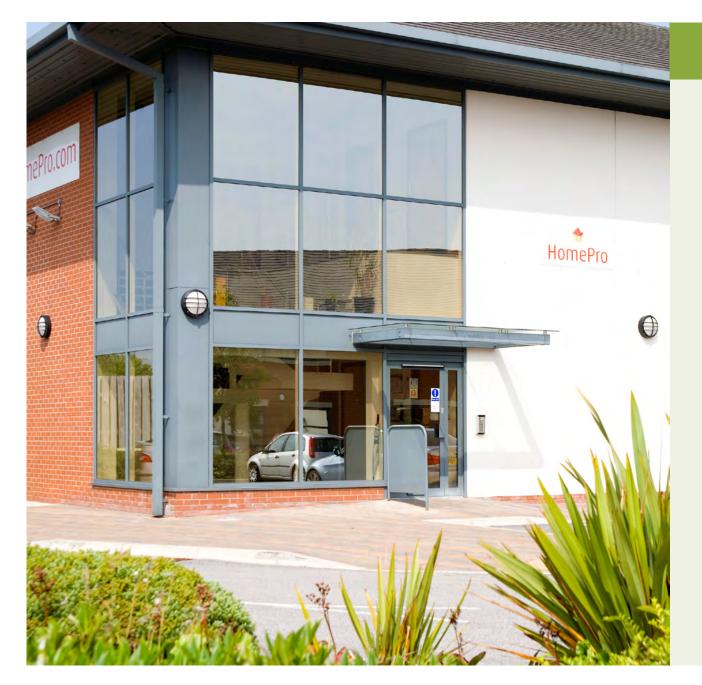

# Description

Prenton Business Park comprises four self contained office buildings located in a prominent position off Prenton Way, Prenton, Wirral accessed from Junction 3 of the M53 motorway.

### Prenton Business Park Prenton Way Prenton Merseyside CH43 3DU

Prenton Business Park office development is located in a prime position, adjacent to and highly visible from Junction 3 of the M53 motorway, approximately three miles from Birkenhead, six miles from Liverpool and 19 miles from Chester.

## **Specification**

Prenton Business Park comprises an impressive new office development complete with feature entrance, landscaping and infrastructure provision.