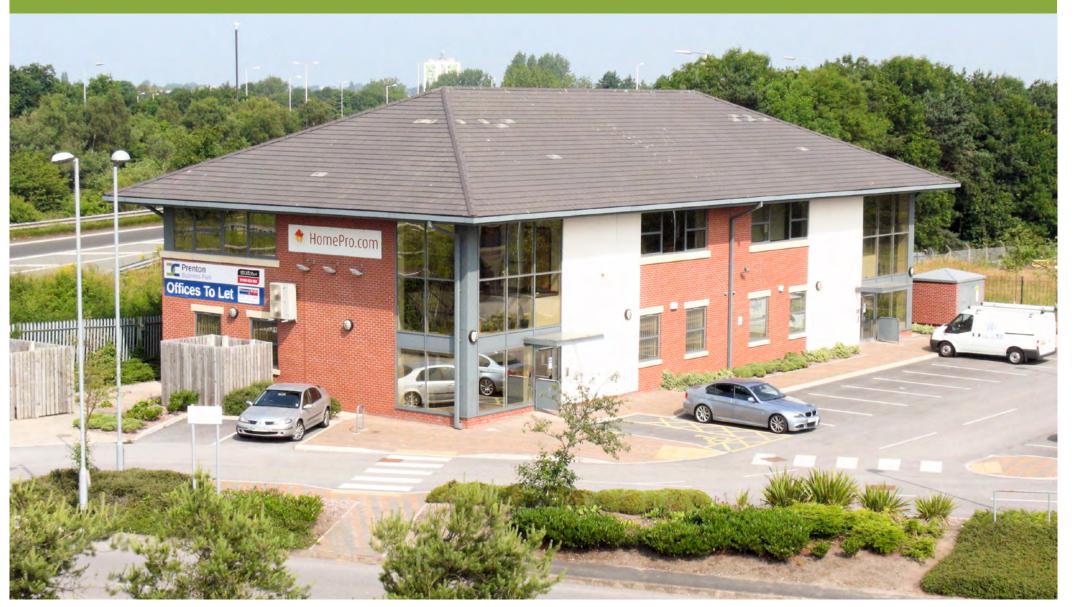

# Description

Prenton Business Park comprises four self contained office buildings located in a prominent position off Prenton Way, Prenton, Wirral accessed from Junction 3 of the M53 motorway.

### Prenton Business Park Prenton Way Prenton Merseyside CH43 3DU

Prenton Business Park office development is located in a prime position, adjacent to and highly visible from Junction 3 of the M53 motorway, approximately three miles from Birkenhead, six miles from Liverpool and 19 miles from Chester.

The development overlooks Junction 3, and is accessed directly off the junction via Prenton Way, adjacent to Total Fitness Sports Centre.